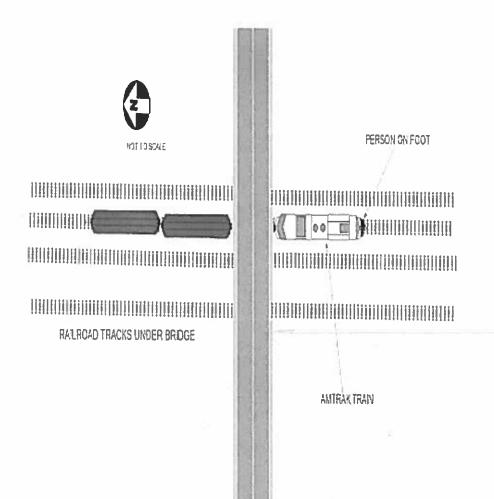

# Brief Narrative of Incident:

1636CT – A505 1 20 reported striking a trespasser on MT 2 at MP 8.5X (between Renton Jct and Boeing) on the Seattle Subdivision. Traffic is currently stopped on all 3 mains.

There are no injuries to the crew or train passengers. Trespasser is a confirmed fatality.

Lead locomotive AMTK 90252 is camera equipped. This did not occur at a crossing.

Terminal Manager and Trainmaster ETA 1730CT.

### INCIDENT DESCRIPTION

\*Report taken by NRC at 18:28 on 20-FEB-19 Incident Type: RAILROAD NON-RELEASE

Incident Cause: TRESPASSER

Affected Area:

Incident occurred on 20-FEB-19 at 14:36 local incident time.

### DESCRIPTION OF INCIDENT

CALLER REPORTS THAT A TRESPASSER WAS FATALLY STRUCK BY AN AMTRAK TRAIN.

\_\_\_\_\_

### DESCRIPTION OF INCIDENT

CALLER IS REPORTING THAT A TRAIN STRUCK A TRESPASSER RESULTING IN A FATALITY.

\_\_\_\_\_