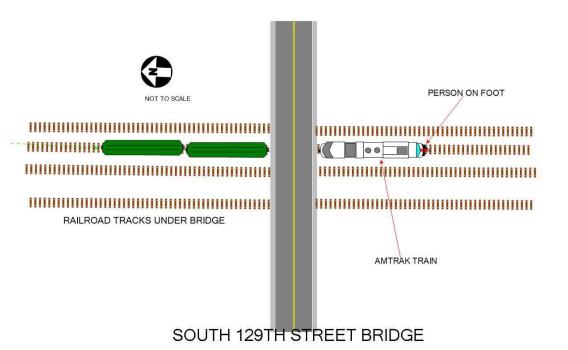

# Brief Narrative of Incident:

1636CT – A505 1 20 reported striking a trespasser on MT 2 at MP 8.5X (between Renton Jct and Boeing) on the Seattle Subdivision. Traffic is currently stopped on all 3 mains.

There are no injuries to the crew or train passengers. Trespasser is a confirmed fatality.

Lead locomotive AMTK 90252 is camera equipped. This did not occur at a crossing.

Terminal Manager and Trainmaster ETA 1730CT.

### INCIDENT DETAILS

Grade Crossing: NO

Location Subdivision: SEATTLE

Railroad Milepost: 8.5X Type of Vehicle Involved: Crossing Device Type: Device Operational: YES DOTCrossing Number:

Date and Time Service was/will be Restored:

### **INCIDENT DETAILS**

Grade Crossing: NO

Location Subdivision: SEATTLE

Railroad Milepost: 8X Type of Vehicle Involved: Crossing Device Type: Device Operational: YES DOTCrossing Number:

Date and Time Service was/will be Restored: