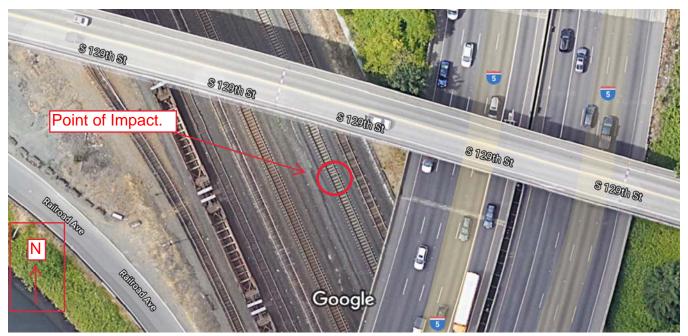

# Brief Narrative of Incident:

1636CT – A505 1 20 reported striking a trespasser on MT 2 at MP 8.5X (between Renton Jct and Boeing) on the Seattle Subdivision. Traffic is currently stopped on all 3 mains.

There are no injuries to the crew or train passengers. Trespasser is a confirmed fatality.

Lead locomotive AMTK 90252 is camera equipped. This did not occur at a crossing.

Terminal Manager and Trainmaster ETA 1730CT.

Milepost and/or Address of Event: MP 8.5x Seattle Subdivision

Type of Rail Car Involved: Passenger Train

Number of Injuries/Fatalities: Unknown

Type and Amount of HAZMAT Spilled: None

Circumstances of the Incident: Trespasser on the tracks