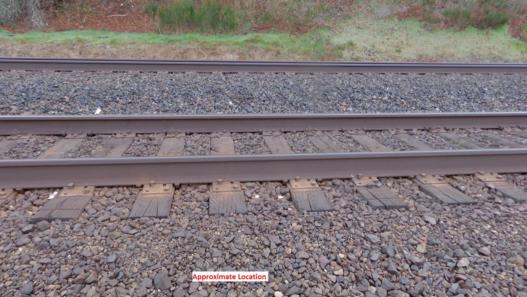

| Docket No: TR- 180554                                                                                                                                                                                                                                   |
|---------------------------------------------------------------------------------------------------------------------------------------------------------------------------------------------------------------------------------------------------------|
| IX. Comments                                                                                                                                                                                                                                            |
| Event Summary:                                                                                                                                                                                                                                          |
| The victim was walking southbound on main track 1. He was wearing headphones and was struck from behind by a southbound BNSF freight train.                                                                                                             |
| Site Description:                                                                                                                                                                                                                                       |
| Main line BNSF tracks have adequate sight distance to the north, limited sight distance to the south due to a curve in the tracks. There is a wooded area to the east of the tracks and Puget Sound tidal beach to the west. Inspector Recommendations: |
| I recommend a trespass abatement review.                                                                                                                                                                                                                |
|                                                                                                                                                                                                                                                         |