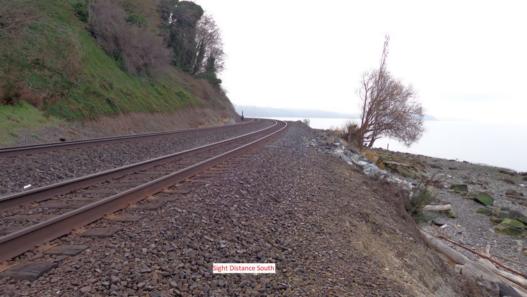

| Docket No: TR- 180554                                                                                                                                                                                                                                   |
|---------------------------------------------------------------------------------------------------------------------------------------------------------------------------------------------------------------------------------------------------------|
| IX. Comments                                                                                                                                                                                                                                            |
| Event Summary:                                                                                                                                                                                                                                          |
| The victim was walking southbound on main track 1. He was wearing headphones and was struck from behind by a southbound BNSF freight train.                                                                                                             |
| Site Description:                                                                                                                                                                                                                                       |
| Main line BNSF tracks have adequate sight distance to the north, limited sight distance to the south due to a curve in the tracks. There is a wooded area to the east of the tracks and Puget Sound tidal beach to the west. Inspector Recommendations: |
| I recommend a trespass abatement review.                                                                                                                                                                                                                |
|                                                                                                                                                                                                                                                         |