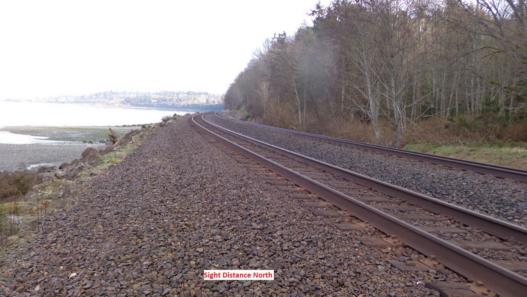

| Docket No: TR- 180554                                                                                                                                                                                                                                   |
|---------------------------------------------------------------------------------------------------------------------------------------------------------------------------------------------------------------------------------------------------------|
| IX. Comments                                                                                                                                                                                                                                            |
| Event Summary:                                                                                                                                                                                                                                          |
| The victim was walking southbound on main track 1. He was wearing headphones and was struck from behind by a southbound BNSF freight train.                                                                                                             |
| Site Description:                                                                                                                                                                                                                                       |
| Main line BNSF tracks have adequate sight distance to the north, limited sight distance to the south due to a curve in the tracks. There is a wooded area to the east of the tracks and Puget Sound tidal beach to the west. Inspector Recommendations: |
| I recommend a trespass abatement review.                                                                                                                                                                                                                |
|                                                                                                                                                                                                                                                         |