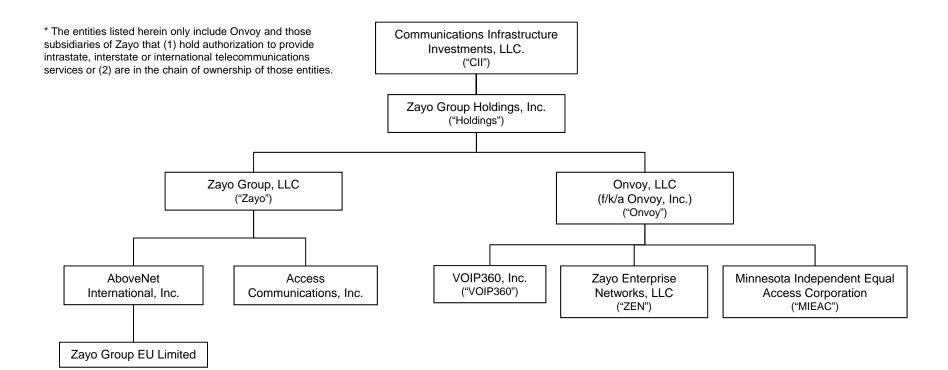

# EXHIBIT C

Pre- and Post-Pro Forma Transaction Corporate Structure of Onvoy

# Current Corporate Organizational Structure of Onvoy

# Proposed Corporate Organizational Structure of Onvoy

Unless otherwise indicated all ownership percentages are 100%.

#### Description of the Pro Forma Transaction

Through the contribution to CII of the membership interests held by Holdings in Onvoy, the direct owner of Onvoy will change from Holdings to CII. Since Holdings is a wholly owned direct subsidiary of CII, the transfer of direct ownership of Onvoy(and indirect ownership of ZEN) will not result in a change in ultimate ownership of the Company and is *pro forma* in nature. For the Commission's reference, a chart depicting the pre- and post-*Pro Forma* Transaction ownership of the Company is provided as Exhibit C.

#### **Description of the Company**

Onvoy is a limited liability company organized under the laws of the State of Minnesota as a result of its conversion from a Minnesota corporation. ZEN is a Delaware limited liability company. The Company's principal address is 10300 6th Avenue North, Plymouth, Minnesota 55441. ZEN is a wholly-owned direct subsidiary of Onvoy. Onvoy is currently a wholly-owned direct subsidiary of Holdings, a Delaware corporation and wholly-owned subsidiary of CII, a Delaware limited liability company. CII has no majority owner.

In addition to Onvoy, Holdings also directly wholly owns Zayo Group, LLC ("Zayo"), which is a provider of bandwidth infrastructure and network neutral colocation and interconnection services over regional and metropolitan fiber networks. Although both Onvoy and Zayo have the same direct parent company, over the past several years the Company and Zayo have been run as separate businesses, with separate management and technical personnel, different business models, and different product and customer segments. Further, the Company and Zayo have maintained separate books and entered into separate financing arrangements in which the other entity did not participate as a borrower or guarantor or by pledging its assets. The *Pro Forma* Transaction described below will realign the operating companies within CII's corporate structure to better reflect these divisions.