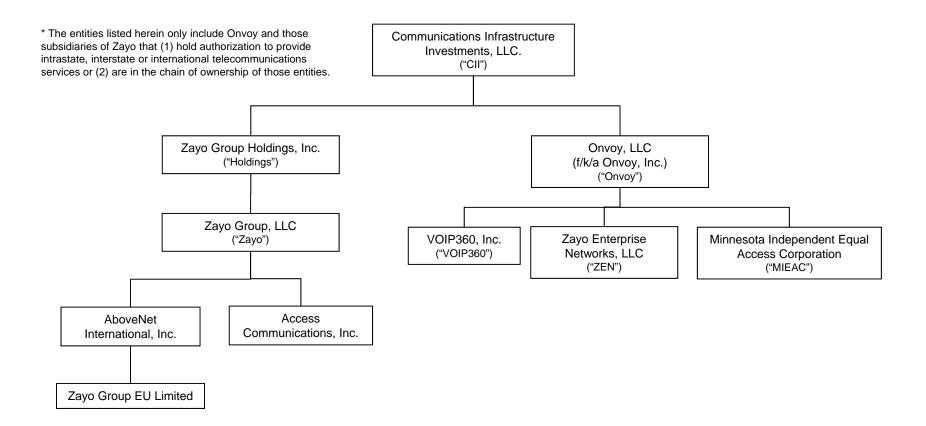

#### Description of the Pro Forma Transaction

Through the contribution to CII of the membership interests held by Holdings in Onvoy, the direct owner of Onvoy will change from Holdings to CII. Since Holdings is a wholly owned direct subsidiary of CII, the transfer of direct ownership of Onvoy(and indirect ownership of ZEN) will not result in a change in ultimate ownership of the Company and is *pro forma* in nature. For the Commission's reference, a chart depicting the pre- and post-*Pro Forma* Transaction ownership of the Company is provided as Exhibit C.

# EXHIBIT C

Pre- and Post-Pro Forma Transaction Corporate Structure of Onvoy

# Current Corporate Organizational Structure of Onvoy

# Proposed Corporate Organizational Structure of Onvoy

Unless otherwise indicated all ownership percentages are 100%.