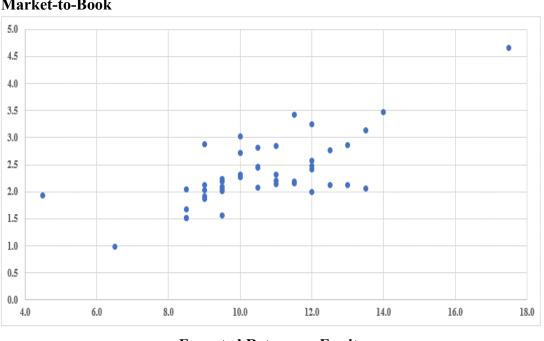

## **EXHIBIT JRW-6**

The Relationship between Estimated ROE and Market-to-Book Ratios

November 22, 2019

# Docket Nos. UE-190529 & UG-190530 **Exhibit JRW-6** The Relationship Between Expected ROE and Market-to-Book Ratios Page 1 of 1

**Exhibit JRW-6 Electric Utilities and Gas Distribution Companies** 

## Market-to-Book

**Expected Return on Equity** R-Square = .50, N=43