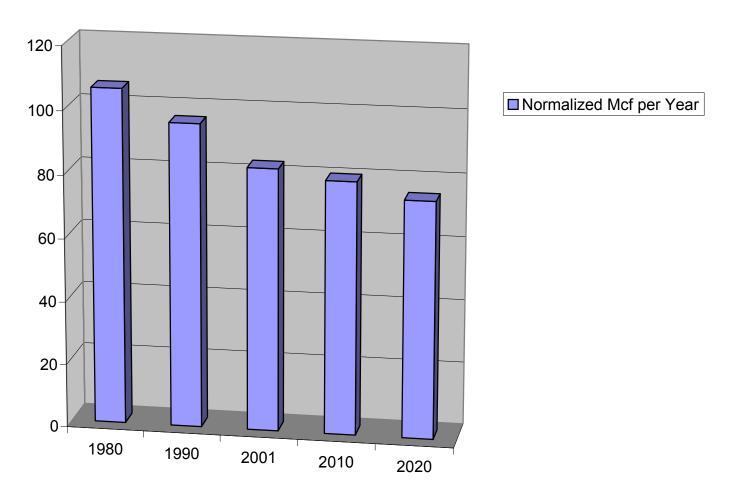

## **Natural Gas Use Per Residential Customer (1)**

(1) American Gas Association - "Forecasted Patterns in Residential Natural Gas Consumption 2001 -1 2010 (Chart 1) - EA 2004-04 (dated September 21, 2004).