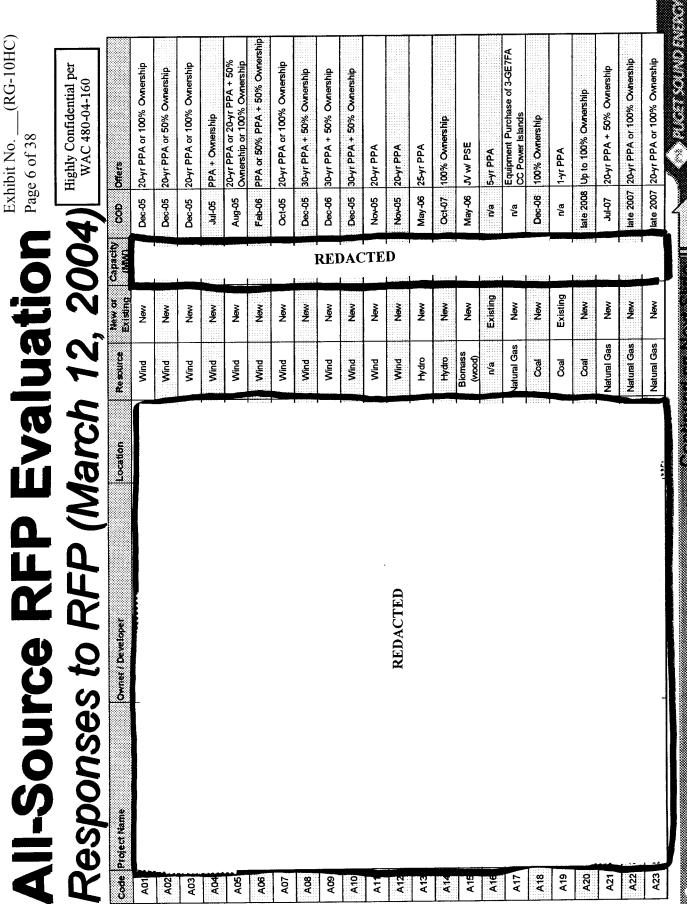

# All-Source RFP Evaluation Responses to RFP (continued)

(RG-10HC) Exhibit No. Page 7 of 38

Highly Confidential per WAC 480-07-160

| Code | Code Project Name Code Aroject Name | Resource                  | New or Car<br>Existing (1 | Capacity<br>(MW) | COD 1     | Office                                                  |
|------|-------------------------------------|---------------------------|---------------------------|------------------|-----------|---------------------------------------------------------|
| A24  |                                     | Natural Gas<br>(PPA Coal) | Ľ                         |                  | Aug-02    | 10-yr PPA of<br>100% Ownership of                       |
| A25  |                                     | Natural Gas               | Existing                  |                  | n/a       | 5-уг РРА                                                |
| A26  |                                     | Natural Gas               | Suspended                 |                  | Nov-05    | 100% Ownership                                          |
| A27  |                                     | Natural Gas               | New                       |                  | Late 2005 | 20-yr PPA or 100% Ownership                             |
| A28  |                                     | Natural Gas               | New                       |                  | Sep-07    | 25% or 50% or 70% Ownership<br>(PPA option available)   |
| A29  |                                     | Natural Gas               | New                       |                  | Dec-05    | 50% Ownership                                           |
| A30  |                                     | Hydro                     | Existing                  |                  | late 2006 | 22-yr PPA                                               |
| A31  |                                     | Natural Gas               | New                       | <b> </b>         | May-07    | 20-yr PPA + Partial Ownership or<br>50% Ownership       |
| A32  |                                     | Natural Gas               | Existing                  |                  | Oct-03    | 1-yr PPA or 3-yr PPA or 100%<br>Ownership               |
| A33  | REDACTED                            | Natural Gas               | New                       |                  | Nov-06    | 20-yr PPA or 20-yr PPA +<br>Ownership or 100% Ownership |
| A34  |                                     | Natural Gas               | New                       |                  | Apr-08    | 20-yr PPA or 100% Ownership                             |
| A35  |                                     | Natural Gas               | Suspended                 |                  | late 2005 | 100% Ownership                                          |
| A36  |                                     | Natural Gas               | Existing                  | ļ                | n/a       | 5-yr PPA (25 MWh)                                       |
| A37  |                                     | Natural Gas               | Existing                  |                  | Feb-09    | 100% Ownership or 7.5-yr Lease<br>Renewal               |
| A38  |                                     | Cogen                     | New                       |                  | Jan-07    | 100% Ownership                                          |
| A39  |                                     | Recovered<br>Heat         | New                       |                  | De 2005   | 20-yr PPA or 100% Ownership                             |
| A40  |                                     | Hydro                     | New                       |                  | Mar-05    | 25-yr PPA                                               |
| A41  |                                     | n/a                       | Existing                  |                  | n/a       | 1-yr PPA (100 MWh)                                      |
| A42  |                                     | Geothermal                | New                       | <b></b>          | Sep-07    | 20-yr PPA (potential partial ownership)                 |
| A43  |                                     | Natural Gas               | Existing                  |                  | n/a       | PPA assignments                                         |
| A44  |                                     | Wind                      | New                       |                  | Nov-05    | 20-yr PPA                                               |
| A45  |                                     | Biomass<br>(wood)         | New                       |                  | Jun-06    | 20-yr PPA or 100% Ownership                             |
| A46  |                                     | n/a                       | Existing                  |                  | n/a       | 3 Tolling-based Proposals                               |
| A47  |                                     | Coal                      | Existing                  | _                | n/a       | Capacity w/ associated energy from                      |