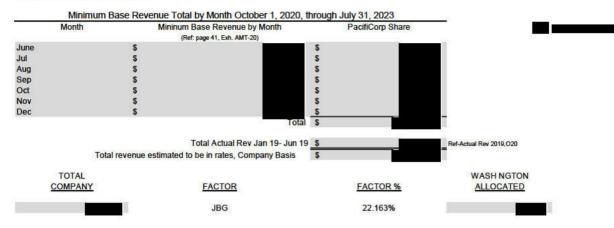

### Jim Bridger Fly Ash Revenue Actual CY 2019

Total Rev Jan 19- Jun 19

\$

Exh. AMT-21C Dockets UE-230172, UE-210852 Page 4 of 7

Jim Bridger Fly Ash Revenue Actual CY 2020

Exh. AMT-21C Dockets UE-230172, UE-210852 Page 5 of 7