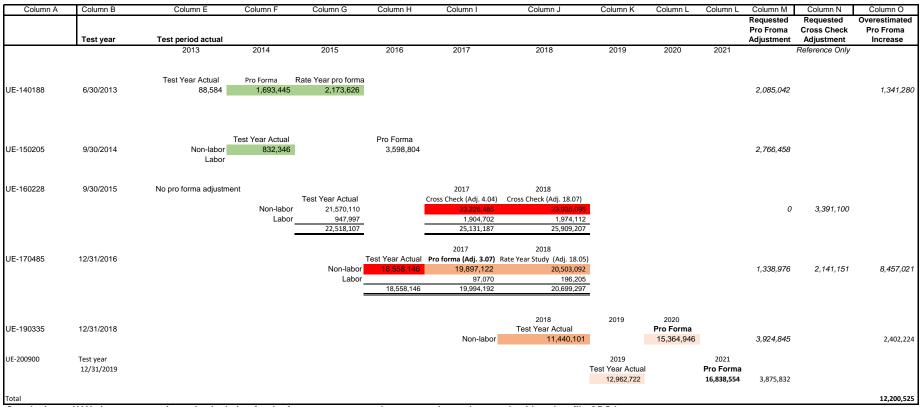

| 47   | IUIAL RATE BASE             | \$0                | \$0       |

#### IS/IT Analysis

AVISTA UTILITIES SYSTEM RESULTS TWELVE MONTHS ENDED DECEMBER 31, 2019 (000'S OF DOLLARS) 12/31/2009



Conclusion : AVA's insurance estimated calculation for the future rate year tends to overestimate the acutal paid as they file GRC later