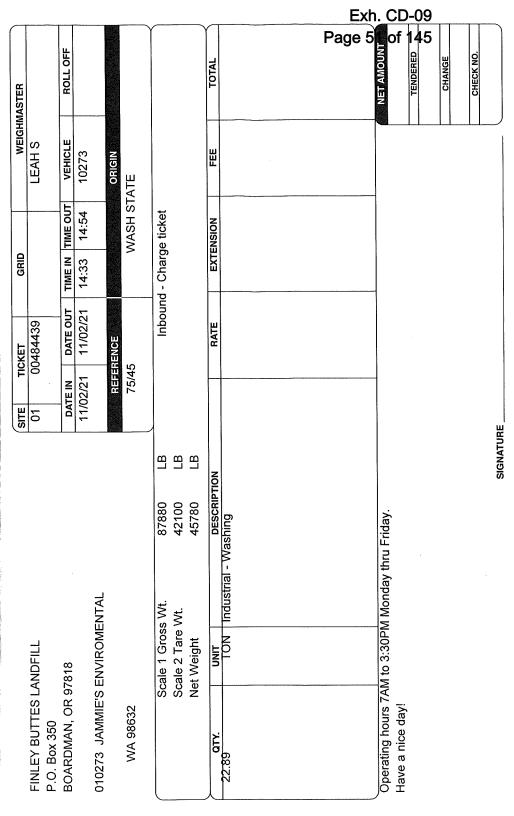

OCC Rejects: PO 222107 covered the first two weeks of the belt trailer trial (7/26 – 8/6). We have been working without a PO starting 8/9 to present. There might be a little bit of money left on the trial PO but I haven't invoiced it yet to know for sure. However, it wouldn't be enough to cover very much.