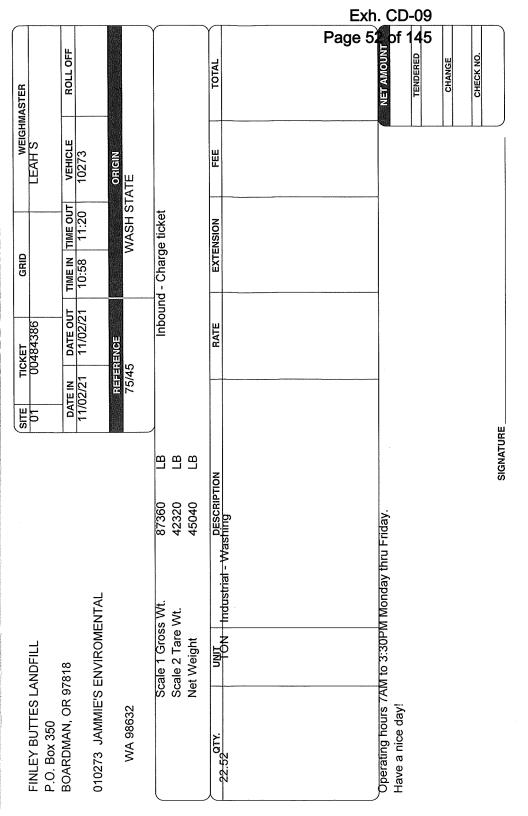

OCC Rejects: PO 222107 covered the first two weeks of the belt trailer trial (7/26 – 8/6). We have been working without a PO starting 8/9 to present. There might be a little bit of money left on the trial PO but I haven't invoiced it yet to know for sure. However, it wouldn't be enough to cover very much.