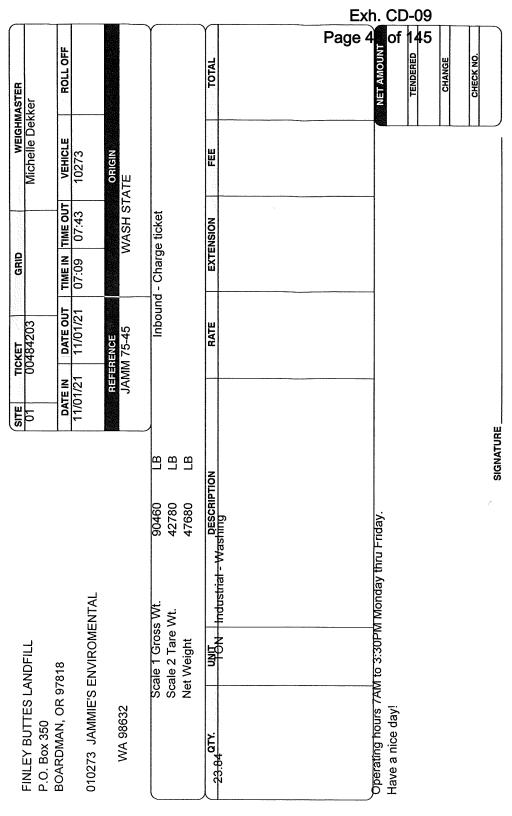

## Kasey / Skyler,

Please find the attached Finley Butte Landfill scale tickets from the Week of November 1<sup>st</sup> to November 5<sup>th</sup>. Below is a quick recap of what each day looked like in terms of total weight hauled each day. We made 3 trips to the dump each day except Thursday when we made just two trips to the dump. The weights were slightly higher for Friday and that ay be due to the rain.

Monday Nov. 1<sup>st</sup> 133180 lbs Tuesday Nov 2<sup>nd</sup> 137660 lbs Wednesday Nov3rd 147220 lbs Thursday Nov 4<sup>th</sup> 93020 lbs

Friday Nov 5<sup>th</sup> 156620 lbs

Total weight of rejects hauled to Finley Butte the week of November 1<sup>st</sup> is 667,700 lbs of product.

Mark Lowary Jammies Environmental Inc. Mobile (509) 948-6867 mark.lowary@jammiesenviro.com





|             |                                        |                    |          |                              |            |                         |                  |       |                                         | Exh. CD-09                                                                       |
|-------------|----------------------------------------|--------------------|----------|------------------------------|------------|-------------------------|------------------|-------|-----------------------------------------|----------------------------------------------------------------------------------|
| WEIGHMASTER |                                        | ROLL OFF           |          |                              |            |                         |