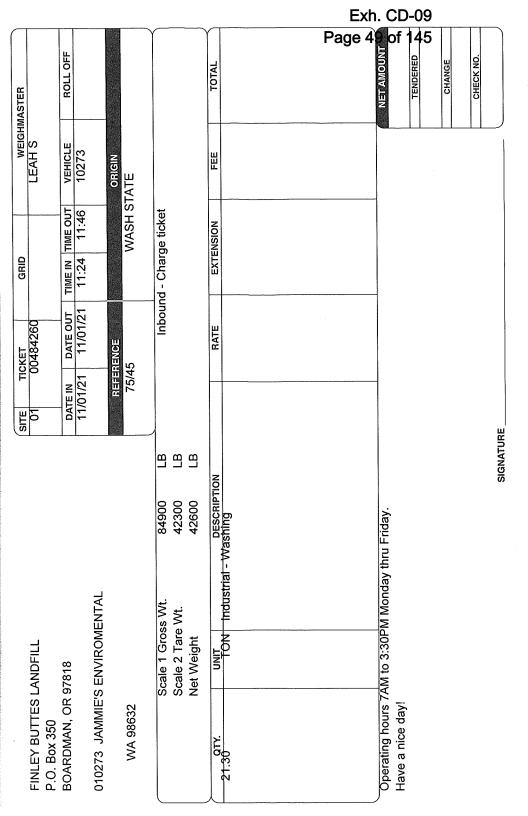

OCC Rejects: PO 222107 covered the first two weeks of the belt trailer trial (7/26 – 8/6). We have been working without a PO starting 8/9 to present. There might be a little bit of money left on the trial PO but I haven't invoiced it yet to know for sure. However, it wouldn't be enough to cover very much.