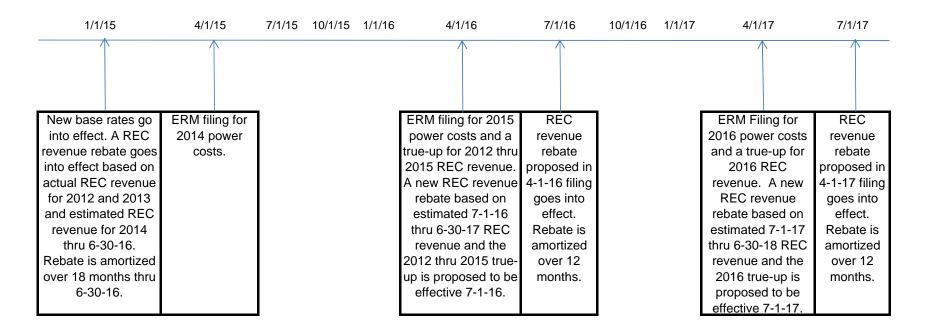

## **REC Revenue Rebate Mechanism**

## Notes:

REC revenue in 2012 through 2014 is the REC revenue in excess of REC revenue in base rates less REC expense.

REC revenue beginning in 2015 and beyond is total REC revenue less REC expense since no REC revenue will be included in base rates.

REC expense includes WREGIS, Green-e, broker and other miscellaneous fees or REC related expenses.