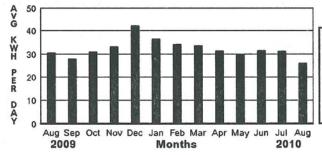

A late fee of 1% will apply to overdue charges, if any. Please see the reverse side for details on late payment charges.

A 3.873% state utility tax is included in electric rates charged.

| ENERGY USAGE COMPARISON |           |           |        |  |  |  |  |  |
|-------------------------|-----------|-----------|--------|--|--|--|--|--|
| For Bill Period         | This Year | Last Year | Change |  |  |  |  |  |
| Jul-Aug<br>No. of days  | 30        | 30        | 0      |  |  |  |  |  |
| KWH use                 | 783       | 916       | -133   |  |  |  |  |  |
| Avg. KWH use per day    | 26.1      | 30.5      | -4.4   |  |  |  |  |  |
| Avg. temp. per day      | 65F       | 69F       | -4F    |  |  |  |  |  |