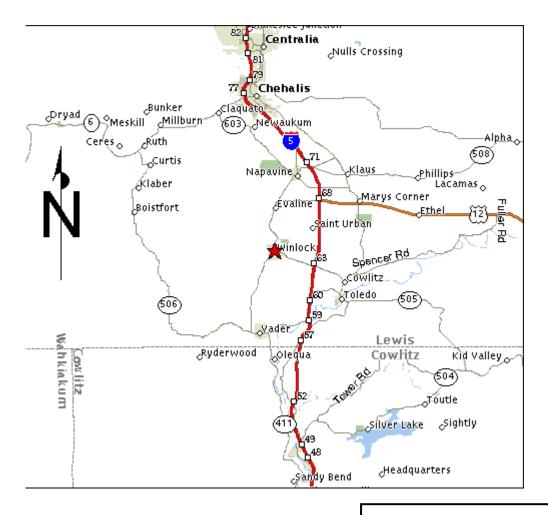

### Directions (From Olympia)

> Total Estimated Driving Time from Olympia: 32 minutes Total Distance: 30.71 miles

**PUBLIC VERSION** 

CITY MAP Winlock