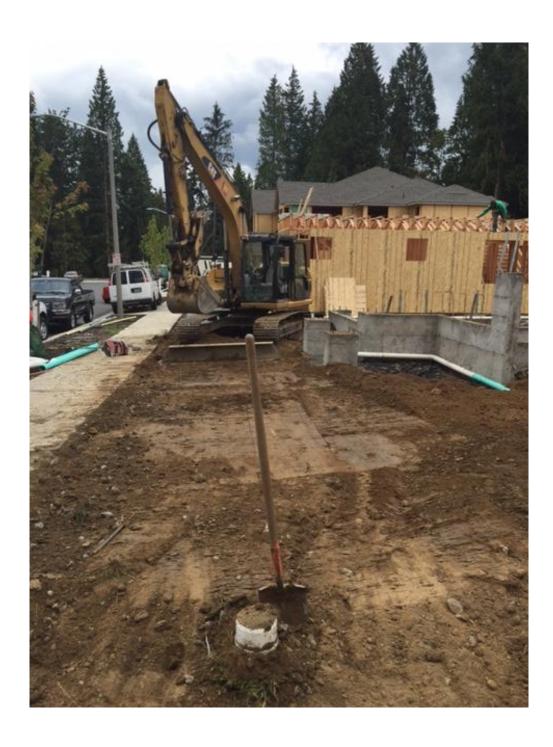

## **Summary:**

On August 8<sup>th</sup> our Damage Prevention Field Representative, Roger Arrington, observed excavation taking place at 13408 NE 1229<sup>th</sup> Place, lot #30, in Redmond WA. TT & E LLC was conducting foundation dig-in without having obtained locates in violation of RCW.19.122.30 (1), (2), (5). Roger stopped the work and the TT & E employee, Max, said he would contacted the owner, Benjamin Tanielian and tell him that TT&E would need to cease work until they had obtained locates. Roger then took pictures of the work and left.