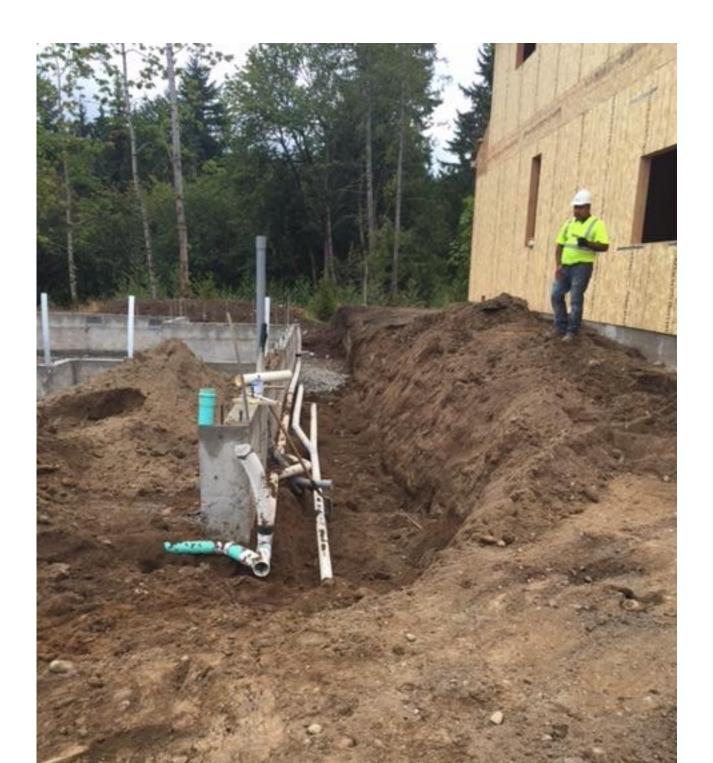

## **Summary:**

On August 8<sup>th</sup> our Damage Prevention Field Representative, Roger Arrington, observed excavation taking place at 13408 NE 1229<sup>th</sup> Place, lot #30, in Redmond WA. TT & E LLC was conducting foundation dig-in without having obtained locates in violation of RCW.19.122.30 (1), (2), (5). Roger stopped the work and the TT & E employee, Max, said he would contacted the owner, Benjamin Tanielian and tell him that TT&E would need to cease work until they had obtained locates. Roger then took pictures of the work and left.