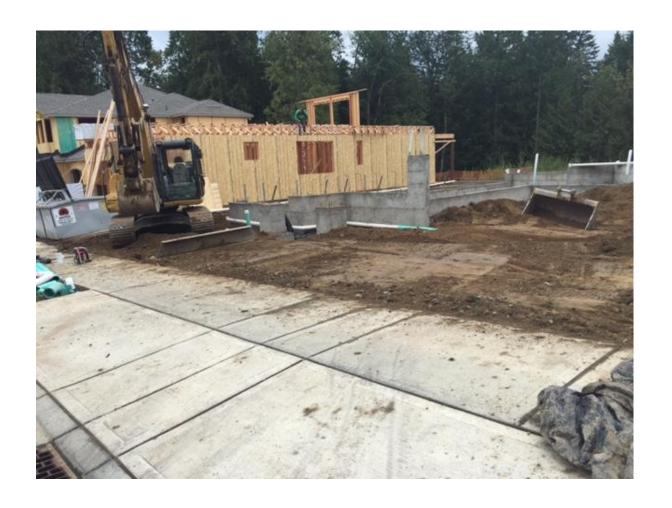

## **Summary:**

On August 8<sup>th</sup> our Damage Prevention Field Representative, Roger Arrington, observed excavation taking place at 13408 NE 1229<sup>th</sup> Place, lot #30, in Redmond WA. TT & E LLC was conducting foundation dig-in without having obtained locates in violation of RCW.19.122.30 (1), (2), (5). Roger stopped the work and the TT & E employee, Max, said he would contacted the owner, Benjamin Tanielian and tell him that TT&E would need to cease work until they had obtained locates. Roger then took pictures of the work and left.