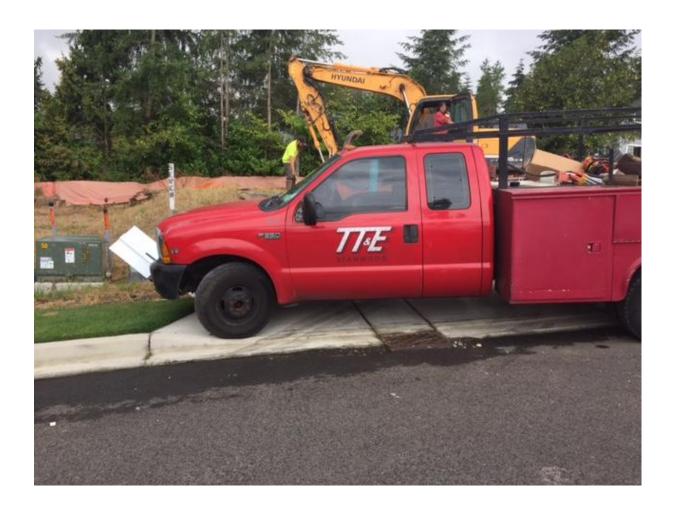

## **Summary:**

On August 8<sup>th</sup> our Damage Prevention Field Representative, Roger Arrington, observed excavation taking place at 13408 NE 1229<sup>th</sup> Place, lot #30, in Redmond WA. TT & E LLC was conducting foundation dig-in without having obtained locates in violation of RCW.19.122.30 (1), (2), (5). Roger stopped the work and the TT & E employee, Max, said he would contacted the owner, Benjamin Tanielian and tell him that TT&E would need to cease work until they had obtained locates. Roger then took pictures of the work and left.