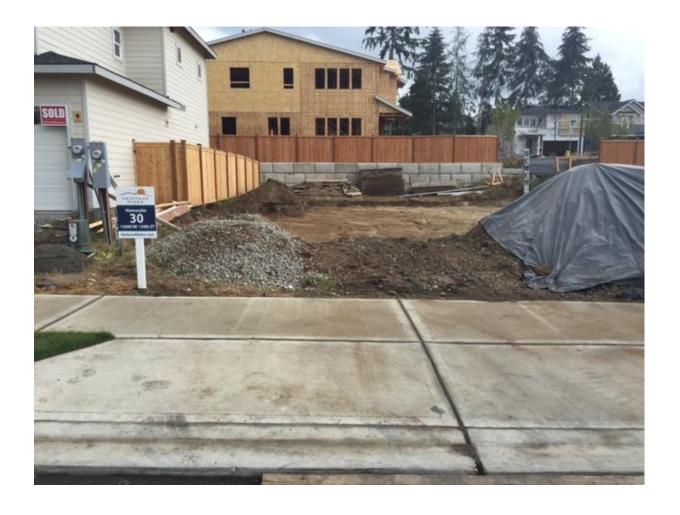

## **Summary:**

On August 8<sup>th</sup> our Damage Prevention Field Representative, Roger Arrington, observed excavation taking place at 13408 NE 1229<sup>th</sup> Place, lot #30, in Redmond WA. TT & E LLC was conducting foundation dig-in without having obtained locates in violation of RCW.19.122.30 (1), (2), (5). Roger stopped the work and the TT & E employee, Max, said he would contacted the owner, Benjamin Tanielian and tell him that TT&E would need to cease work until they had obtained locates. Roger then took pictures of the work and left.