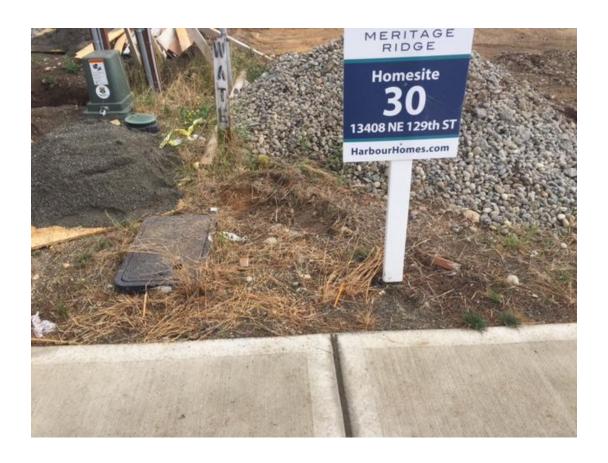

## **Summary:**

On August 8<sup>th</sup> our Damage Prevention Field Representative, Roger Arrington, observed excavation taking place at 13408 NE 1229<sup>th</sup> Place, lot #30, in Redmond WA. TT & E LLC was conducting foundation dig-in without having obtained locates in violation of RCW.19.122.30 (1), (2), (5). Roger stopped the work and the TT & E employee, Max, said he would contacted the owner, Benjamin Tanielian and tell him that TT&E would need to cease work until they had obtained locates. Roger then took pictures of the work and left.