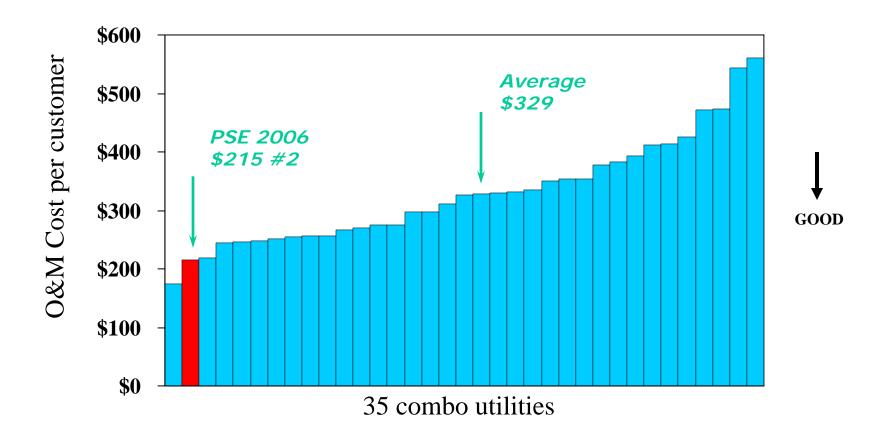

## 2006 Combo Non-production/generation O&M Cost per Customer

Data Source: 2006 FERC form 1 and state regulatory filings from SNL Securities Database and 2006 PSE results