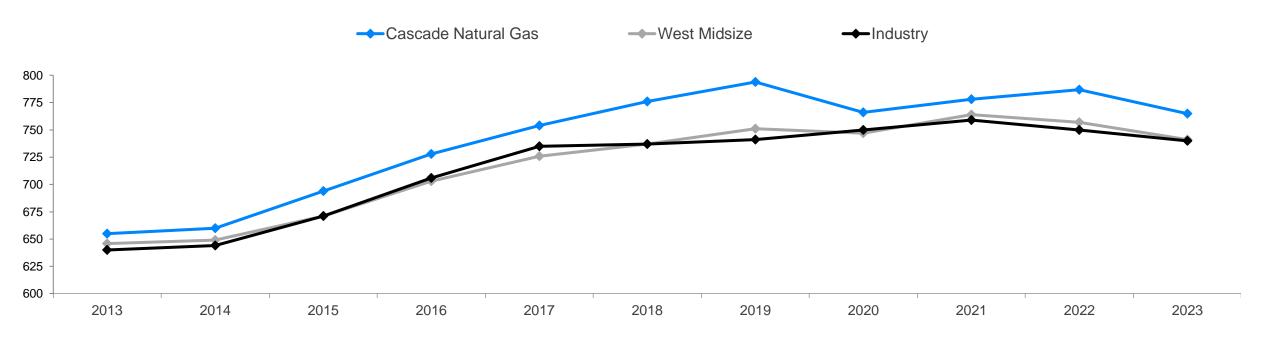

### **Overall Satisfaction Trend**

#### West Region: Midsize Segment

Source: J.D. Power 2023 Gas Utility Residential Customer Satisfaction Study<sup>SM</sup>

Charts and graphs extracted from this press release for use by the media must be accompanied by a statement identifying J.D. Power as the publisher and the study from which it originated as the source. Rankings are based on numerical scores, and not necessarily on statistical significance. No advertising or other promotional use can be made of the information in this release or J.D. Power survey results without the express prior written consent of J.D. Power.