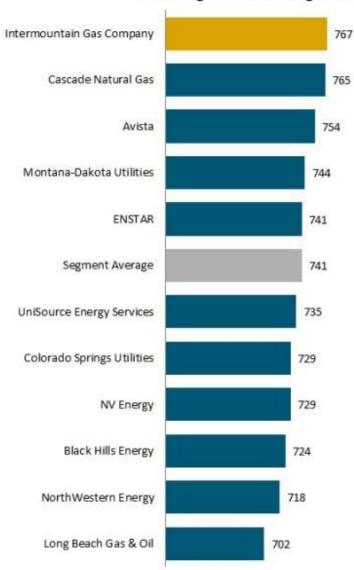

#### Overall Customer Satisfaction Index Ranking

(Based on a 1,000-point scale)

#### West Region: Midsize Segment

Source: J.D. Power 2023 Gas Utility Residential Customer Satisfaction Study<sup>SM</sup>

Charts and graphs extracted from this press release for use by the media must be accompanied by a statement identifying J.D. Power as the publisher and the study from which it originated as the source. Rankings are based on numerical scores, and not necessarily on statistical significance. No advertising or other promotional use can be made of the information in this release or J.D. Power survey results without the express prior written consent of J.D. Power.

# Overall Satisfaction Ranking Within West Midsize Segment

Exh. DLT-2 Page 3 of 3