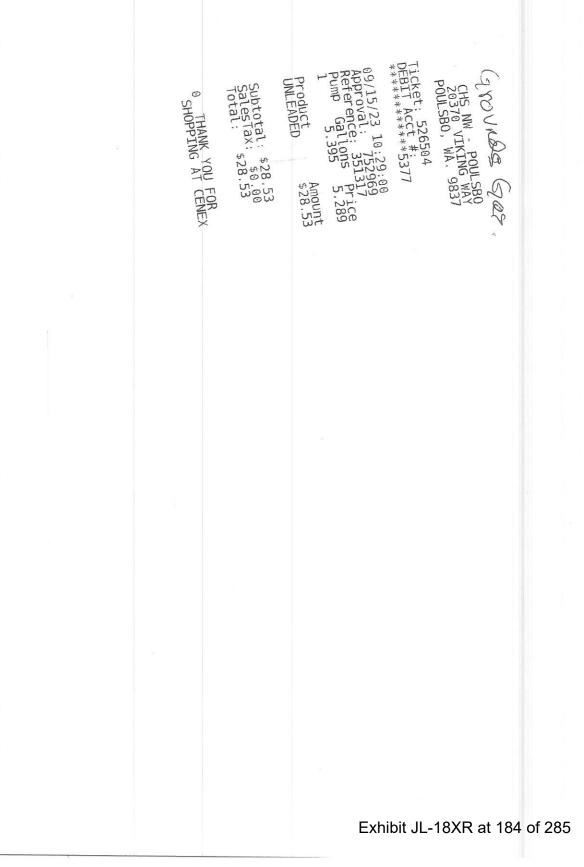

#### WWS Response to Request No. 2:

- Echo Glen 2,452,800 gallons
- Crystal Creek 2,464,115 gallons
- Maple Haven 901,550 gallons

• The Class B water systems have master meters at the well head. No annual readings are recorded.