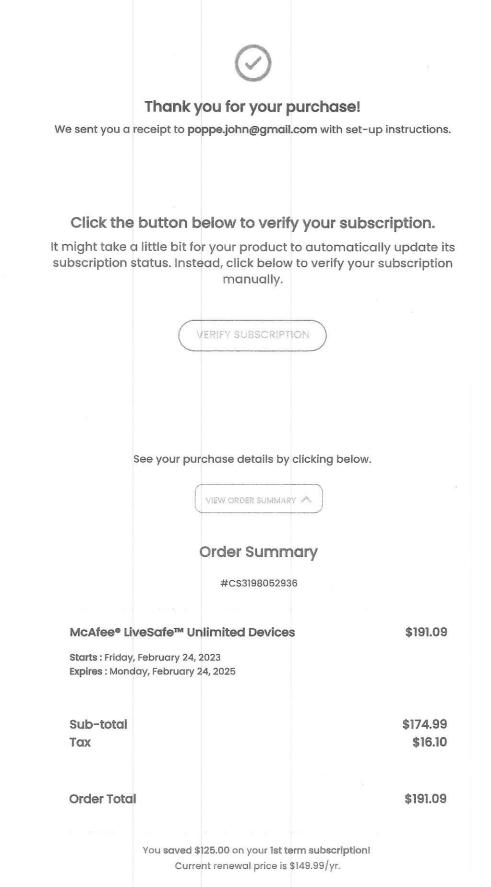

xpected<br>Tue 0<br>Tracking<br>9505<br>Insurance | l@ 1<br>v<br>phia, PA 19190<br>Delivery Date                     | \$9.90<br>\$0.00<br>\$9.90 |
| Grand Total:                                       |                                                                  |                            |
|                                                    |                                                                  | \$9.90                     |
| ******                                             |                                                                  | \$9.90                     |
|                                                    |                                                                  |                            |



-ffar

#### Exhibit JL-18XR at 100 of 285





Your subscription is set to renew automatically. If you have a monthly subscription, we'll use the payment info we have on file to process your payment 7 days before your renewal date. If you purchased a subscription of one year or longer, we'll process your payment 30 days before your renewal date.

Print a copy

| DARREL EM<br>TREE SERV                                 |                                                        |                | Service, Inc      |                 |                                                |         | 18XR<br>005al #11256<br>reated: 11/28/2022 |
|--------------------------------------------------------|--------------------------------------------------------|----------------|-------------------|-----------------|-------------------------------------