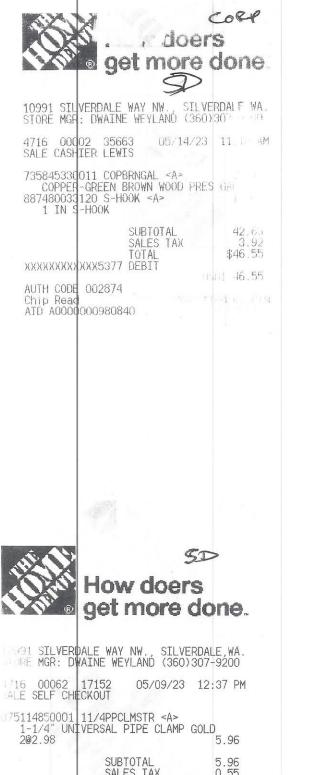

#### WWS Response to Request No. 1:

- a. 82 metered connections
- b. 74 flat rate connections
- c. 1 ready to serve

- Response produced July 23, 2024.
- Response prepared by Alysa M. Grimes and John Poppe for WWS.
- John Poppe can testify on behalf of WWS regarding this information.

#### WWS Response to Request No. 2:

- Echo Glen 2,452,800 gallons
- Crystal Creek 2,464,115 gallons
- Maple Haven 901,550 gallons

• The Class B water systems have master meters at the well head. No annual readings are recorded.