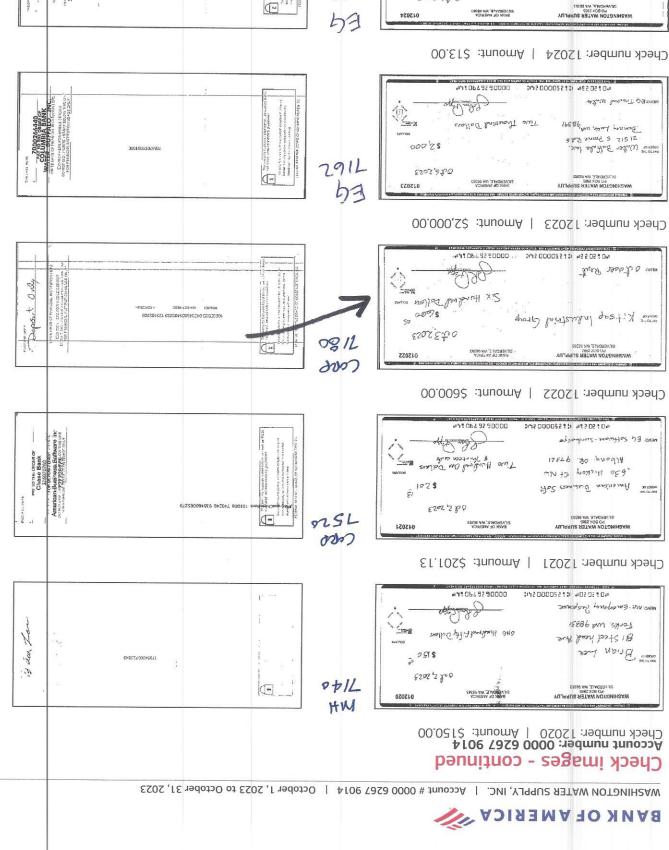

# Washington Water Supply Inc.

**Transaction Detail by Account** 

January through December 2023

| Туре                  | Date                     | Num            | Name                                     | Memo | Class                 | Clr |      | Split                | Amount           | Balance              |
|-----------------------|--------------------------|----------------|------------------------------------------|------|-----------------------|-----|------|----------------------|------------------|----------------------|
| 7160 · Purchased Po   | ower                     |                |                                          |      |                       |     |      |                      |                  |                      |
| Check                 | 01/31/2023               | 10909          | Clallam County PU                        |      | Maple H               |     | 1040 | Checking             | 100.00           | 100.00               |
| Check                 | 01/31/2023               | 10909          | Clallam County PU                        |      | Salmon                |     |      | Checking             | 100.00           | 200.00               |
| Check                 | 01/31/2023               | 10910          | Puget Sound Energy                       |      | Echo Glen             |     |      | Checking             | 200.00           | 400.00               |
| Check                 | 01/31/2023               | 10910          | Puget Sound Energy                       |      | Crystal C             |     |      | Checking             | 400.00           | 800.00               |
| Check                 | 02/28/2023               | 10921          | Clallam County PU                        |      | Maple H               |     |      | Checking             | 50.00            | 850.00               |
| Check<br>Check        | 02/28/2023<br>02/28/2023 | 10921<br>10922 | Clallam County PU<br>Puget Sound Energy  |      | Salmon<br>Silent Sky  |     |      | Checking<br>Checking | 50.00<br>50.00   | 900.00<br>950.00     |
| Check                 | 02/28/2023               | 10922          | Puget Sound Energy                       |      | Crystal C             |     |      | Checking             | 200.00           | 1,150.00             |
| Check                 | 02/28/2023               | 10922          | Puget Sound Energy                       |      | Wolf                  |     |      | Checking             | 50.00            | 1,200.00             |
| Check                 | 02/28/2023               | 10922          | Puget Sound Energy                       |      | Hinkley               |     |      | Checking             | 50.00            | 1,250.00             |
| Check                 | 02/28/2023               | 10925          | Puget Sound Energy                       |      | Echo Glen             |     |      | Checking             | 300.00           | 1,550.00             |
| Check                 | 02/28/2023               | 10925          | Puget Sound Energy                       |      | Deer Trail            |     | 1040 | Checking             | 50.00            | 1,600.00             |
| Check                 | 04/30/2023               | 10947          | Clallam County PU                        |      | Maple H               |     | 1040 | Checking             | 100.00           | 1,700.00             |
| Check                 | 04/30/2023               | 10947          | Clallam County PU                        |      | Salmon                |     |      | Checking             | 100.00           | 1,800.00             |
| Check                 | 04/30/2023               | 10948          | Puget Sound Energy                       |      | Echo Glen             |     |      | Checking             | 200.00           | 2,000.00             |
| Check                 | 04/30/2023               | 10948          | Puget Sound Energy                       |      | Silent Sky            |     |      | Checking             | 100.00           | 2,100.00             |
| Check                 | 04/30/2023               | 10948          | Puget Sound Energy                       |      | Hinkley               |     |      | Checking             | 50.00            | 2,150.00             |
| Check                 | 04/30/2023               | 10948          | Puget Sound Energy                       |      | Wolf<br>Monto H       |     |      | Checking<br>Checking | 50.00            | 2,200.00             |
| Check<br>Check        | 05/31/2023<br>05/31/2023 | 10958<br>10958 | Clallam County PU<br>Clallam County PU   |      | Maple H<br>Salmon     |     |      | Checking             | 50.00<br>50.00   | 2,250.00<br>2,300.00 |
| Check                 | 05/31/2023               | 10950          | Puget Sound Energy                       |      | MPVK                  |     |      | Checking             | 400.00           | 2,700.00             |
| Check                 | 05/31/2023               | 10960          | Puget Sound Energy                       |      | Hinkley               |     |      | Checking             | 100.00           | 2,800.00             |
| Check                 | 06/30/2023               | 10975          | Clallam County PU                        |      | Maple H               |     |      | Checking             | 100.00           | 2,900.00             |
| Check                 | 06/30/2023               | 10975          | Clallam County PU                        |      | Salmon                |     |      | Checking             | 50.00            | 2,950.00             |
| Check                 | 06/30/2023               | 10976          | Puget Sound Energy                       |      | Deer Trail            |     |      | Checking             | 50.00            | 3,000.00             |
| Check                 | 06/30/2023               | 10976          | Puget Sound Energy                       |      | Hinkley               |     |      | Checking             | 100.00           | 3,100.00             |
| Check                 | 06/30/2023               | 10976          | Puget Sound Energy                       |      | Silent Sky            |     | 1040 | Checking             | 100.00           | 3,200.00             |
| Check                 | 06/30/2023               | 10976          | Puget Sound Energy                       |      | Echo Glen             |     | 1040 | Checking             | 500.00           | 3,700.00             |
| Check                 | 06/30/2023               | 10976          | Puget Sound Energy                       |      | Noll Road             |     |      | Checking             | 50.00            | 3,750.00             |
| Check                 | 06/30/2023               | 10986          | Puget Sound Energy                       |      | Crystal C             |     |      | Checking             | 250.00           | 4,000.00             |
| Check                 | 06/30/2023               | 10986          | Puget Sound Energy                       |      | Echo Glen             |     |      | Checking             | 1,000.00         | 5,000.00             |
| Check                 | 07/31/2023               | 10995          | Clallam County PU                        |      | Maple H               |     |      | Checking             | 50.00            | 5,050.00             |
| Check<br>Check        | 07/31/2023<br>08/31/2023 | 10995<br>12001 | Clallam County PU<br>Clallam County PU   |      | Salmon<br>Maple H     |     |      | Checking<br>Checking | 50.00<br>60.00   | 5,100.00<br>5,160.00 |
| Check                 | 08/31/2023               | 12001          | Clallam County PU                        |      | Salmon                |     |      | Checking             | 60.00            | 5,220.00             |
| Check                 | 08/31/2023               | 12001          | Clallam County PU                        |      | Maple H               |     |      | Checking             | 60.00            | 5,280.00             |
| Check                 | 08/31/2023               | 12008          | Clallam County PU                        |      | Salmon                |     |      | Checking             | 60.00            | 5,340.00             |
| Check                 | 08/31/2023               | 12010          | Puget Sound Energy                       |      | Crystal C             |     |      | Checking             | 700.00           | 6,040.00             |
| Check                 | 08/31/2023               | 12010          | Puget Sound Energy                       |      | Echo Glen             |     |      | Checking             | 200.00           | 6,240.00             |
| Check                 | 08/31/2023               | 12010          | Puget Sound Energy                       |      | MPVK                  |     | 1040 | Checking             | 200.00           | 6,440.00             |
| Check                 | 08/31/2023               | 12010          | Puget Sound Energy                       |      | Hinkley               |     |      | Checking             | 250.00           | 6,690.00             |
| Check                 | 10/31/2023               | 12027          | Puget Sound Energy                       |      | Noll Road             |     |      | Checking             | 20.00            | 6,710.00             |
| Check                 | 10/31/2023               | 12027          | Puget Sound Energy                       |      | Echo Glen             |     |      | Checking             | 250.00           | 6,960.00             |
| Check                 | 10/31/2023               | 12027          | Puget Sound Energy                       |      | MPVK                  |     |      | Checking<br>Checking | 200.00           | 7,160.00             |
| Check<br>Check        | 10/31/2023<br>10/31/2023 | 12027<br>12027 | Puget Sound Energy<br>Puget Sound Energy |      | Hinkley<br>Silent Sky |     |      | Checking             | 200.00<br>80.00  | 7,360.00<br>7,440.00 |
| Check                 | 10/31/2023               | 12027          | Puget Sound Energy                       |      | Wolf                  |     |      | Checking             | 70.00            | 7,510.00             |
| Check                 | 10/31/2023               | 12027          | Puget Sound Energy                       |      | Deer Trail            |     |      | Checking             | 100.00           | 7,610.00             |
| Check                 | 10/31/2023               | 12025          | Clallam County PU                        |      | Maple H               |     |      | Checking             | 100.00           | 7,710.00             |
| Check                 | 10/31/2023               | 12025          | Clallam County PU                        |      | <br>Salmon            |     |      | Checking             | 60.00            | 7,770.00             |
| Check                 | 10/31/2023               | 12033          | Richard Fout                             |      | Echo Glen             |     |      | Checking             | 250.00           | 8,020.00             |
| Check                 | 10/31/2023               | 12034          | Tamm Phillips Gali                       |      | Echo Glen             |     |      | Checking             | 250.00           | 8,270.00             |
| Check                 | 10/31/2023               | 12036          | Puget Sound Energy                       |      | Crystal C             |     |      | Checking             | 500.00           | 8,770.00             |
| Check                 | 11/30/2023               | 12041          | Puget Sound Energy                       |      | Wolf                  |     |      | Checking             | 50.00            | 8,820.00             |
| Check                 | 11/30/2023               | 12041          | Puget Sound Energy                       |      | Echo Glen             |     |      | Checking             | 500.00           | 9,320.00             |
| Check<br>Check        | 11/30/2023<br>11/30/2023 | 12041<br>12041 | Puget Sound Energy<br>Puget Sound Energy |      | Hinkley<br>MPVK       |     |      | Checking<br>Checking | 100.00<br>100.00 | 9,420.00<br>9,520.00 |
| Check                 | 11/30/2023               | 12041          | Clallam County PU                        |      | Maple H               |     |      | Checking             | 100.00           | 9,620.00             |
| Check                 | 11/30/2023               | 12042          | Clallam County PU                        |      | Salmon                |     |      | Checking             | 100.00           | 9,720.00             |
| Check                 | 12/31/2023               | 12053          | Puget Sound Energy                       |      | Deer Trail            |     |      | Checking             | 100.00           | 9,820.00             |
| Check                 | 12/31/2023               | 12053          | Puget Sound Energy                       |      | Noll Road             |     |      | Checking             | 50.00            | 9,870.00             |
| Check                 | 12/31/2023               | 12053          | Puget Sound Energy                       |      | Silent Sky            |     |      | Checking             | 50.00            | 9,920.00             |
| Check                 | 12/31/2023               | 12069          | Puget Sound Energy                       |      | Deer Trail            |     |      | Checking             | 50.00            | 9,970.00             |
| Check                 | 12/31/2023               | 12069          | Puget Sound Energy                       |      | Noll Road             |     |      | Checking             | 50.00            | 10,020.00            |
| Check                 | 12/31/2023               | 12069          | Puget Sound Energy                       |      | Crystal C             |     |      | Checking             | 150.00           | 10,170.00            |
| Check                 | 12/31/2023               | 12069          | Puget Sound Energy                       |      | Wolf                  |     |      | Checking             | 50.00            | 10,220.00            |
| Check                 | 12/31/2023               | 12069          | Puget Sound Energy                       |      | Echo Glen             |     |      | Checking             | 50.00            | 10,270.00            |
| Check                 | 12/31/2023               | 12072          | Clallam County PU                        |      | Maple H               |     |      | Checking             | 50.00            | 10,320.00            |
| Check                 | 12/31/2023               | 12072          | Clallam County PU                        |      | Salmon                |     | 1040 | Checking             |                  | 10,370.00            |
| Total 7160 · Purchase | eu Power                 |                |                                          |      |                       |     |      |                      | 10,370.00        | 10,370.00            |

Page 2

Exh. JL-18XR

07/11/24

Accrual Basis

Check

06/30/2023

06/30/2023

07/31/2023