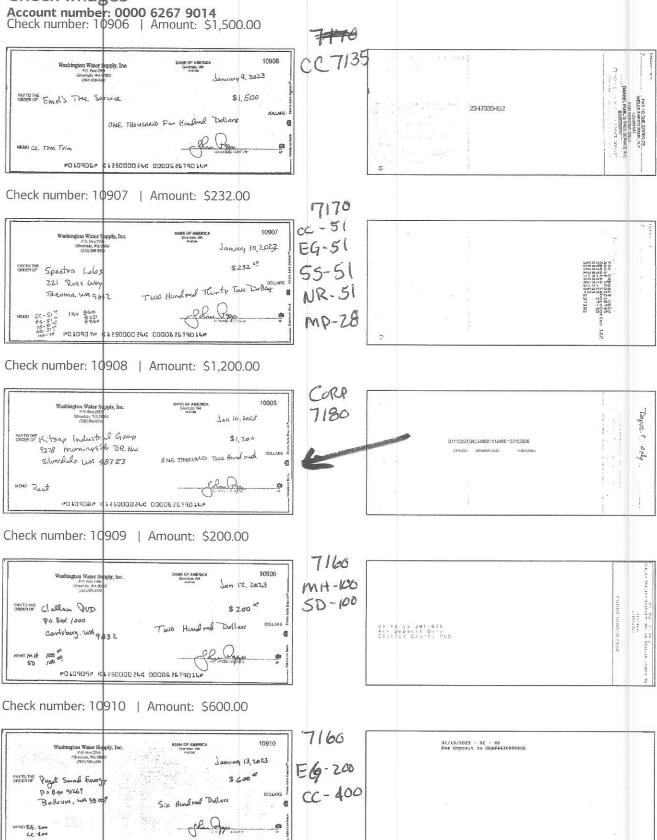

# Washington Water Supply Inc. Transaction Detail by Account

January through December 2023

| Туре                               | Date                     | Num            | Name                                     | Memo                         | Class                  | Clr | Split                              | Amount               | Balance              |
|------------------------------------|--------------------------|----------------|------------------------------------------|------------------------------|------------------------|-----|------------------------------------|----------------------|----------------------|
| 7020 · Officer's Salarie           | es                       |                |                                          |                              |                        |     |                                    |                      |                      |
| Paycheck                           | 03/31/2023               | 10937          | John Poppe                               |                              | Corporate              |     | 1040 · Checking                    | 3,000.00             | 3,000.00             |
| Paycheck<br>Paycheck               | 06/30/2023<br>09/30/2023 | 10973<br>eft   | John Poppe<br>John Poppe                 |                              | Corporate<br>Corporate |     | 1040 · Checking<br>1040 · Checking | 3,000.00<br>3,000.00 | 6,000.00<br>9,000.00 |
| Paycheck                           | 12/31/2023               | 12058          | John Poppe                               |                              | Corporate              |     | 1040 · Checking                    | 3,000.00             | 12,000.00            |
| Total 7020 · Officer's Sa          |                          | 12000          | comin oppo                               |                              | Corporato              |     | To to oneoning                     | 12,000.00            | 12,000.00            |
| 7130 · Shop Supplies               |                          |                |                                          |                              |                        |     |                                    |                      |                      |
| General Journal                    | 01/31/2023               | 364            |                                          | John's expen                 | Corporate              |     | -SPLIT-                            | 113.00               | 113.00               |
| General Journal                    | 01/31/2023               | 364            |                                          | John's expen                 | Hinkley                |     | 7130 · Shop S                      | 99.80                | 212.80               |
| General Journal                    | 01/31/2023               | 364            |                                          | John's expen                 | Salmon                 |     | 7130 · Shop S                      | 55.00                | 267.80               |
| General Journal                    | 01/31/2023               | 364            |                                          | John's expen                 | Maple H                |     | 7130 · Shop S                      | 43.00                | 310.80               |
| General Journal<br>General Journal | 02/28/2023<br>02/28/2023 | 365<br>365     |                                          | John's expen<br>John's expen | Hinkley<br>Echo Glen   |     | -SPLIT-<br>7130 · Shop S           | 15.93<br>816.00      | 326.73<br>1,142.73   |
| General Journal                    | 04/30/2023               | 372            |                                          | John's expen                 | Corporate              |     | -SPLIT-                            | 159.00               | 1,301.73             |
| General Journal                    | 04/30/2023               | 372            |                                          | John's expen                 | Crystal C              |     | 7130 · Shop S                      | 18.50                | 1,320.23             |
| General Journal                    | 04/30/2023               | 372            |                                          | John's expen                 | Deer Trail             |     | 7130 · Shop S                      | 29.00                | 1,349.23             |
| General Journal                    | 04/30/2023               | 372            |                                          | John's expen                 | Wolf                   |     | 7130 · Shop S                      | 68.00                | 1,417.23             |
| General Journal<br>General Journal | 04/30/2023<br>04/30/2023 | 372<br>372     |                                          | John's expen<br>John's expen | Echo Glen<br>Maple H   |     | 7130 · Shop S<br>7130 · Shop S     | 67.00<br>18.50       | 1,484.23<br>1,502.73 |
| General Journal                    | 05/31/2023               | 373            |                                          | John's expen                 | Corporate              |     | -SPLIT-                            | 84.00                | 1,586.73             |
| General Journal                    | 05/31/2023               | 373            |                                          | John's expen                 | Crystal C              |     | 7130 · Shop S                      | 10.00                | 1,596.73             |
| General Journal                    | 05/31/2023               | 373            |                                          | John's expen                 | Hinkley                |     | 7130 · Shop S                      | 56.00                | 1,652.73             |
| General Journal                    | 05/31/2023               | 373            |                                          | John's expen                 | Noll Road              |     | 7130 · Shop S                      | 26.00                | 1,678.73             |
| General Journal<br>General Journal | 05/31/2023<br>05/31/2023 | 373<br>373     |                                          | John's expen<br>John's expen | Echo Glen<br>Salmon    |     | 7130 · Shop S<br>7130 · Shop S     | 200.00<br>41.00      | 1,878.73<br>1,919.73 |
| General Journal                    | 06/30/2023               | 373            |                                          | John's experi                | Corporate              |     | -SPLIT-                            | 12.00                | 1,931.73             |
| General Journal                    | 06/30/2023               | 374            |                                          | John's expen                 | Crystal C              |     | 7130 · Shop S                      | 44.00                | 1,975.73             |
| General Journal                    | 06/30/2023               | 374            |                                          | John's expen                 | Deer Trail             |     | 7130 · Shop S                      | 23.00                | 1,998.73             |
| General Journal                    | 06/30/2023               | 374            |                                          | John's expen                 | Hinkley                |     | 7130 · Shop S                      | 33.00                | 2,031.73             |
| General Journal                    | 06/30/2023               | 374            |                                          | John's expen                 | Wolf                   |     | 7130 · Shop S                      | 19.00                | 2,050.73             |
| General Journal<br>General Journal | 06/30/2023<br>06/30/2023 | 374<br>374     |                                          | John's expen<br>John's expen | Echo Glen<br>Salmon    |     | 7130 · Shop S<br>7130 · Shop S     | 308.00<br>29.00      | 2,358.73<br>2,387.73 |
| General Journal                    | 07/31/2023               | 374            |                                          | John's experi                | Corporate              |     | -SPLIT-                            | 130.00               | 2,507.73             |
| General Journal                    | 07/31/2023               | 378            |                                          | John's expen                 | Crystal C              |     | 7130 · Shop S                      | 51.00                | 2,568.73             |
| General Journal                    | 07/31/2023               | 378            |                                          | John's expen                 | Salmon                 |     | 7130 · Shop S                      | 41.00                | 2,609.73             |
| General Journal                    | 07/31/2023               | 378            |                                          | John's expen                 | Maple H                |     | 7130 · Shop S                      | 21.00                | 2,630.73             |
| General Journal<br>General Journal | 08/31/2023<br>08/31/2023 | 379<br>379     |                                          | John's expen<br>John's expen | Corporate<br>Crystal C |     | -SPLIT-<br>7130 · Shop S           | 71.00<br>23.00       | 2,701.73<br>2,724.73 |
| General Journal                    | 08/31/2023               | 379            |                                          | John's experi                | Deer Trail             |     | 7130 · Shop S                      | 20.00                | 2,744.73             |
| General Journal                    | 08/31/2023               | 379            |                                          | John's expen                 | Hinkley                |     | 7130 · Shop S                      | 131.00               | 2,875.73             |
| General Journal                    | 08/31/2023               | 379            |                                          | John's expen                 | Wolf                   |     | 7130 · Shop S                      | 47.00                | 2,922.73             |
| General Journal                    | 08/31/2023               | 379            |                                          | John's expen                 | Echo Glen              |     | 7130 · Shop S                      | 121.00               | 3,043.73             |
| General Journal<br>General Journal | 08/31/2023<br>09/30/2023 | 379<br>380     |                                          | John's expen                 | Salmon<br>Corporate    |     | 7130 · Shop S<br>-SPLIT-           | 173.00<br>67.00      | 3,216.73<br>3,283.73 |
| General Journal                    | 10/31/2023               | 380<br>384     |                                          | John's expen<br>John's expen | Corporate<br>Crystal C |     | -SPLIT-<br>-SPLIT-                 | 55.28                | 3,203.73             |
| General Journal                    | 10/31/2023               | 384            |                                          | John's expen                 | Hinkley                |     | 7130 · Shop S                      | 22.00                | 3,361.01             |
| General Journal                    | 10/31/2023               | 384            |                                          | John's expen                 | Echo Glen              |     | 7130 · Shop S                      | 277.00               | 3,638.01             |
| General Journal                    | 10/31/2023               | 384            |                                          | John's expen                 | Salmon                 |     | 7130 · Shop S                      | 376.00               | 4,014.01             |
| General Journal<br>General Journal | 11/30/2023               | 385            |                                          | John's expen                 | Corporate              |     | -SPLIT-                            | 56.00                | 4,070.01             |
| General Journal                    | 11/30/2023<br>11/30/2023 | 385<br>385     |                                          | John's expen<br>John's expen | Crystal C<br>Salmon    |     | 7130 · Shop S<br>7130 · Shop S     | 46.00<br>101.00      | 4,116.01<br>4,217.01 |
| General Journal                    | 12/31/2023               | 386            |                                          | John's expen                 | Corporate              |     | -SPLIT-                            | 232.00               | 4,449.01             |
| General Journal                    | 12/31/2023               | 386            |                                          | John's expen                 | Crystal C              |     | 7130 · Shop S                      | 86.00                | 4,535.01             |
| General Journal                    | 12/31/2023               | 386            |                                          | John's expen                 | Salmon                 |     | 7130 · Shop S                      | 102.00               | 4,637.01             |
| Total 7130 · Shop Supp             | lies                     |                |                                          |                              |                        |     |                                    | 4,637.01             | 4,637.01             |
| 7135 · Grounds Repair              |                          |                |                                          |                              |                        |     | 4949 9:                            | ,                    | / .                  |
| Check                              | 01/31/2023               | 10906          | Emels Tree Service                       |                              | Crystal C              |     | 1040 · Checking                    | 1,500.00             | 1,500.00             |
| Check<br>Check                     | 01/31/2023<br>02/28/2023 | 10915<br>10927 | Emels Tree Service<br>Emels Tree Service |                              | Crystal C<br>Crystal C |     | 1040 · Checking<br>1040 · Checking | 1,500.00<br>1,500.00 | 3,000.00<br>4,500.00 |
| Check                              | 03/31/2023               | 10933          | Brittons Andrews                         |                              | Deer Trail             |     | 1040 · Checking                    | 200.00               | 4,700.00             |
| Check                              | 03/31/2023               | 10939          | DJ Dallman                               |                              | Crystal C              |     | 1040 · Checking                    | 150.00               | 4,850.00             |
| Check                              | 03/31/2023               | 10944          | Emels Tree Service                       |                              | Crystal C              |     | 1040 · Checking                    | 500.00               | 5,350.00             |
| Check                              | 05/31/2023               | 10959          | Emels Tree Service                       |                              | Deer Trail             |     | 1040 · Checking                    | 500.00               | 5,850.00             |
| Check<br>Check                     | 05/31/2023<br>11/30/2023 | 10965<br>12051 | Steve Poppe<br>Kurt Wiedamon             |                              | Maple H                |     | 1040 · Checking<br>1040 · Checking | 200.00<br>300.00     | 6,050.00<br>6,350.00 |
| Check                              | 12/31/2023               | 12051<br>12067 | John Nunez                               |                              | Crystal C<br>Noll Road |     | 1040 Checking                      | 100.00               | 6,450.00             |
| Check                              | 12/31/2023               | 12067          | John Nunez                               |                              | Deer Trail             |     | 1040 · Checking                    | 100.00               | 6,550.00             |
| Check                              | 12/31/2023               | 12067          | John Nunez                               |                              | Crystal C              |     | 1040 · Checking                    | 100.00               | 6,650.00             |
| Check                              | 12/31/2023               | 12067          | John Nunez                               |                              | MPVK                   |     | 1040 · Checking                    | 100.00               | 6,750.00             |
| Check                              | 12/31/2023               | 12067          | John Nunez                               |                              | Hinkley                |     | 1040 · Checking                    | 100.00               | 6,850.00             |
| Total 7135 · Grounds R             | epair                    |                |                                          |                              |                        |     |                                    | 6,850.00             | 6,850.00             |