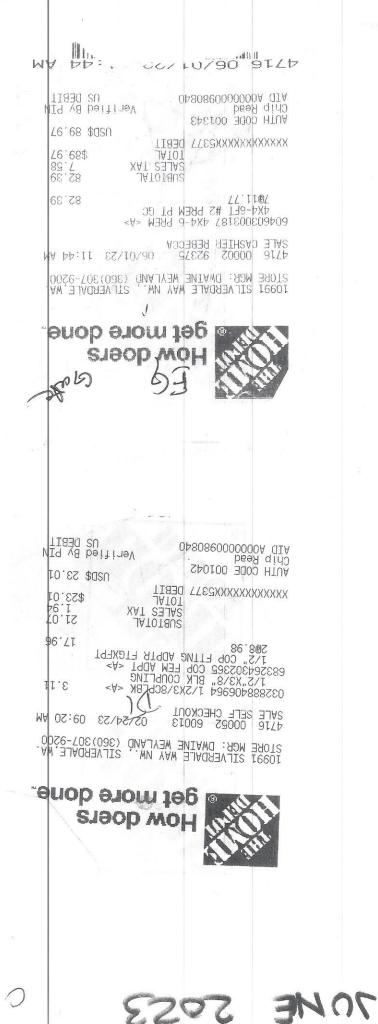

#### WWS Response to Request No. 1:

- a. 82 metered connections
- b. 74 flat rate connections
- c. 1 ready to serve

- Response produced July 23, 2024.
- Response prepared by Alysa M. Grimes and John Poppe for WWS.
- John Poppe can testify on behalf of WWS regarding this information.

#### WWS Response to Request No. 2:

- Echo Glen 2,452,800 gallons
- Crystal Creek 2,464,115 gallons
- Maple Haven 901,550 gallons

• The Class B water systems have master meters at the well head. No annual readings are recorded.

#### No facilities charges have been collected since January 2002.

- Response produced July 23, 2024.
- Response prepared by Alysa M. Grimes and John Poppe for WWS.
- John Poppe can testify on behalf of WWS regarding this information.