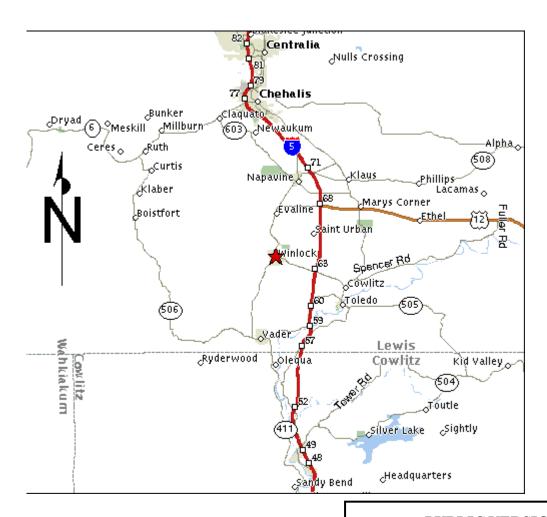

## **Directions** (From Olympia)

### Total Estimated Driving Time from Olympia: 32 minutes Total Distance: 30.71 miles

### CITY MAP Winlock