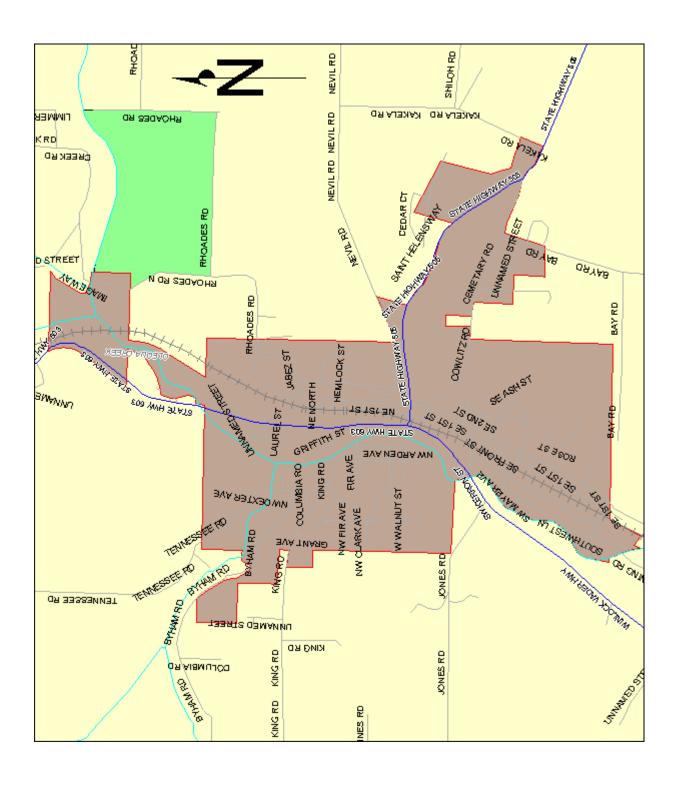

ffic except for emergency vehicles and local traffic. In the past I-5 has been shut down. During flooding, the best way to get there may be through Littlerock or Bucoda. The City of Centralia and Chehalis as well as Lewis Co. has historically informed PSE of any wash outs or any other problems we may need to be aware of. PSE may need to isolate areas of the gas system during flooding.

#### **Alternative Access:**

#### PSE STAFF WHO WORK IN WINLOCK.

#### **PSE STAFF WHO LIVE NEAR WINLOCK**

XXXXXXXX

Centralia, WA 98531

XXXXXXXXXX (Gas)

XXXXXXXXXXX

Centralia, WA 98531

XXXXXXXXXX Gas

Chehalis, WA 98532

XXXXXXXXXXX Gas

Olympia, WA 98579

## **Directions** (From Olympia)



### Total Estimated Driving Time from Olympia: 32 minutes Total Distance: 30.71 miles



### CITY MAP Winlock



### **OPERATIONS MAP KEY**



### PLAT MAP KEY

**REDACTED** 

## ROLES AND RESPONSIBILITIES OF THE SERVICE PROVIDERS

Infrasource Contractors (IFS) performs the installation of new customer construction on both residential and commercial gas services. They perform gas system upgrades and replacements, as well as, gas system operation and maintenance. In addition, (IFS) responds to breaks at the request of PSE Gas Dispatch.