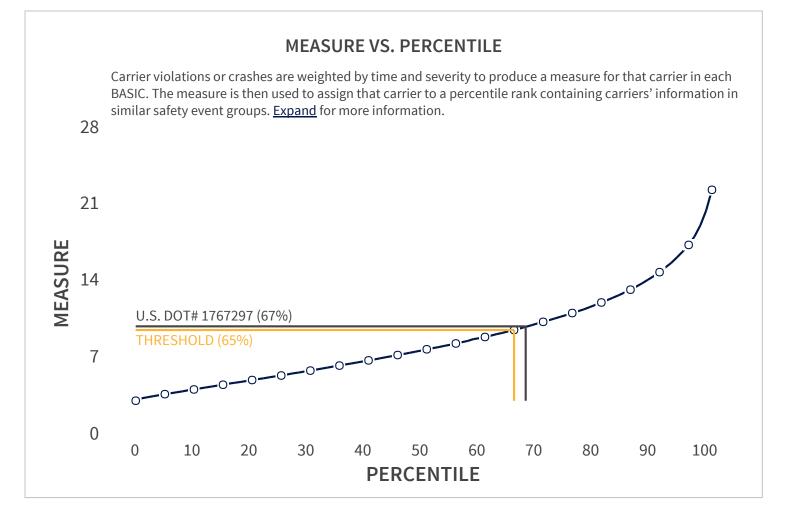

## **On-Road Performance**

Measure: 7.26 **?** Percentile: 67%

Scale 0 to 100; 0 indicates the best safety performance.

#### Safety Measurement System - Vehicle Maint. BASIC (U.S. DOT# 1767297)

67% of motor carriers in the same safety event group have better on-road performance than this motor carrier.