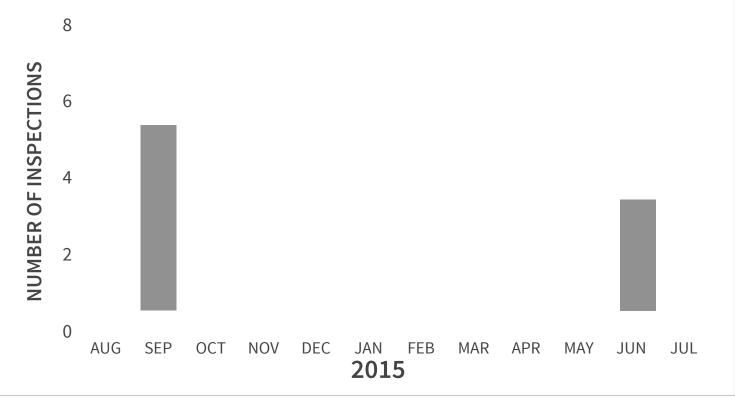

## **INSPECTION RESULTS**

The graph below displays the number of inspections that the carrier has received for a selected period of time, with or without violations for this BASIC. <u>Expand</u> for more information.

#### **INSPECTION HISTORY**

Vehicle Inspections: 8

| 0/2/2015                                                                                                                                |          |                       | Safety   | Measurement System - | Vehicle Maint. BA                     | SIC (U.S. DOT# 176 | 7297)                          |                      |                  |  |
|-----------------------------------------------------------------------------------------------------------------------------------------|----------|-----------------------|----------|----------------------|---------------------------------------|--------------------|--------------------------------|----------------------|------------------|--|
|                                                                                                                                         | I        | Report                |          |                      | Vehicle                               |                    | Measure =                      |                      |                  |  |
|                                                                                                                                         |          |                       |          |                      |                                       |                    | Sum of the Total Weight (TotW) |                      |                  |  |
|                                                                                                                                         |          |                       |          |                      |                                       |                    | Sum of                         | the Time We          | ight (TiW)       |  |
|                                                                                                                                         |          |                       |          |                      |                                       |                    | Severity                       | Time                 | Total            |  |
| <u>Inspectio</u>                                                                                                                        | on Date  | Number                | State    | Plate Number         | Plate State                           | Туре               | Weight<br>(SW)                 | Weight<br>(TiW)      | Weight<br>(TotW) |  |
| 6/17/2                                                                                                                                  | 2015     | WAU007000016          | WA       | C65632B              | WA                                    | Motor Coach        | 0                              | 3                    | 0                |  |
| 6/14/2                                                                                                                                  |          | WAW106002775          | WA       | C65634B              | WA                                    | Bus                | 9                              | 3                    | 27               |  |
|                                                                                                                                         |          | B Brakes (general)    |          |                      |                                       |                    | 4                              |                      |                  |  |
| Violation:                                                                                                                              |          | ) Oil and/or grease   | leak     |                      |                                       |                    | 3                              |                      |                  |  |
| Violation:                                                                                                                              |          | HLIW Hubs - Oil an    |          | ease Leaking fror    | n hub - inner v                       | vheel              | 2                              |                      |                  |  |
|                                                                                                                                         |          | m of Violation Weig   | -        |                      |                                       |                    | 9                              |                      |                  |  |
| 6/14/2                                                                                                                                  |          | WAW706005799          | WA       | C65633B              | WA                                    | Motor Coach        | 9                              | 3                    | 27               |  |
| Violation:                                                                                                                              |          | Windshield wipers i   |          |                      |                                       | Motor couch        | 1                              |                      | 21               |  |
| Violation:                                                                                                                              |          | e) Clamp/Roto-Cha     | •        |                      | ofadiustment                          |                    | 4                              |                      |                  |  |
| Violation:                                                                                                                              |          | b) Automatic brake    |          |                      | -                                     |                    | 4                              |                      |                  |  |
| violation.                                                                                                                              | air brak |                       | aujust   |                      |                                       | 110/20/1554        | 7                              |                      |                  |  |
|                                                                                                                                         |          | n of Violation Weig   | ht => Ir | spection Severit     | ww.eight (SW)                         |                    | 9                              |                      |                  |  |
| 9/10/2                                                                                                                                  |          | WAW703002601          | WA       | AAC2824              | WA WA                                 | Motor Coach        | 0                              | 2                    | 0                |  |
| 9/10/2                                                                                                                                  |          | WAW703002602          | WA       | B43899S              | WA                                    | Motor Coach        | 19                             | 2                    | 38               |  |
| Violation:                                                                                                                              |          | (e) Power steering    |          |                      | VVA                                   |                    | 6                              | Z                    | 30               |  |
| Violation:                                                                                                                              |          | b)(2) Failing to secu |          |                      | ainst mochan                          | ical damago        | 4                              |                      |                  |  |
| Violation:                                                                                                                              |          | d) Brake connectio    |          |                      | -                                     | ical ualliage      | 4                              |                      |                  |  |
| Violation:                                                                                                                              |          | d) Improper exhaus    |          |                      | /15                                   |                    | 1                              |                      |                  |  |
| Violation:                                                                                                                              |          | h) Exhaust system     |          |                      |                                       |                    | 1                              |                      |                  |  |
| Violation:                                                                                                                              |          | mproper battery ir    |          |                      |                                       |                    | 3                              |                      |                  |  |
| violation.                                                                                                                              |          | m of Violation Weig   |          |                      | Woight (SW)                           |                    | 19                             |                      |                  |  |
| 9/10/2                                                                                                                                  |          | WAW709002363          | WA       | ALJ4703              | WA                                    | Motor Coach        | 6                              | 2                    | 12               |  |
|                                                                                                                                         |          | b)(2) Failing to secu |          |                      |                                       |                    | 4                              | 2                    | 12               |  |
| Violation:                                                                                                                              |          | Cab/body parts re     |          |                      | gamst methan                          | Ical uallage       | 4                              |                      |                  |  |
| violation.                                                                                                                              |          | m of Violation Weig   | · ·      |                      | Woight (SW)                           |                    | 6                              |                      |                  |  |
| 9/10/2                                                                                                                                  |          | WAW709002364          |          |                      | WA                                    | Motor Coach        | 1                              | 2                    | 2                |  |
| Violation:                                                                                                                              |          | e) No or inadequat    |          |                      |                                       |                    | 1                              | Z                    | Z                |  |
| violation.                                                                                                                              |          | 9/1/1973              | e bus e  | mergency exit ma     | arking - Dus ma                       |                    | T                              |                      |                  |  |
| 9/10/2                                                                                                                                  |          | WAW703002603          | WA       | B40738W              | WA                                    | Motor Coach        | 16                             | 2                    | 32               |  |
| Violation:                                                                                                                              |          | DSCB Center Beari     |          |                      |                                       |                    | 3                              | Z                    | JZ               |  |
| violation:                                                                                                                              |          |                       | ng (Car  | ner Dearing) Cra     | ckeu / Loose /                        | DIOKEII/           | 3                              |                      |                  |  |
| Violation:                                                                                                                              | Missing  |                       | T narte  | dofoctivo/missing    |                                       |                    | 7 + 2 (OOS)                    |                      |                  |  |
| Violation: 393.207(a) Axle positioning parts defective/missing (OOS)<br>Violation: 393.45(d) Brake connections with leaks/constrictions |          |                       |          |                      |                                       | 4                  |                                |                      |                  |  |
| Sum of Violation Weight => Inspection Severity Weight                                                                                   |          |                       |          |                      |                                       | 16                 |                                |                      |                  |  |
|                                                                                                                                         | Sui      | 0                     |          |                      |                                       |                    |                                |                      |                  |  |
|                                                                                                                                         |          | Only the :            | 1000 m   | ost recent inspec    | tions are incl                        | uded in this prir  | nt view.                       |                      |                  |  |
|                                                                                                                                         |          |                       |          |                      | Sum of me                             | easure weights     | 60                             | 19                   | 138              |  |
|                                                                                                                                         |          |                       | 120      |                      | DEDEGE                                |                    | Tot\// 11                      | 20                   |                  |  |
| $\begin{array}{rcl} \text{PERFORMANCE} & \frac{\text{TotW}}{\text{TiW}} = \frac{138}{19} = 7.26 \end{array}$                            |          |                       |          |                      | PERFOR                                |                    | _                              | $\frac{38}{2} = 7.2$ | 6                |  |
| MEASU                                                                                                                                   | IRE LAS  | r tiw <sup>–</sup>    | 19       | 1.20                 | MEASUR                                | RETHIS             | TiW 1                          | 9 - 1.2              | 0                |  |
| MONTH As of                                                                                                                             |          |                       |          | MONTH                | As of                                 |                    |                                |                      |                  |  |
| MONT                                                                                                                                    |          |                       |          |                      | 1 1 1 1 1 1 1 1 1 1 1 1 1 1 1 1 1 1 1 |                    |                                |                      |                  |  |