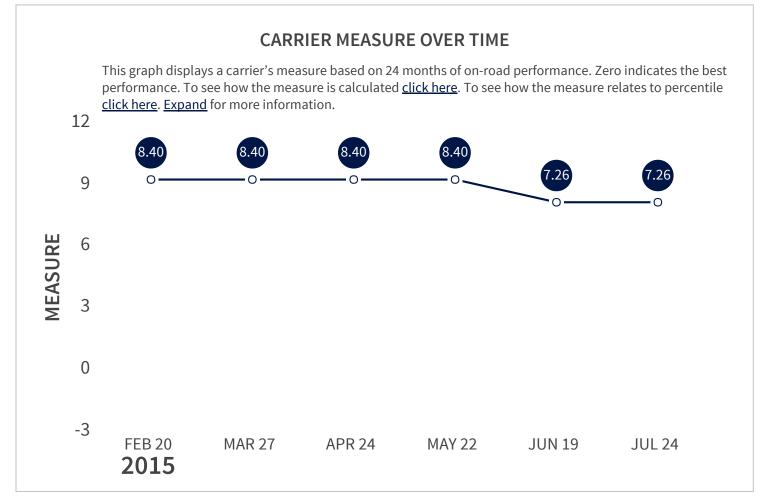

## **On-Road Performance**

Measure: 7.26 **?** Percentile: 67%

Scale 0 to 100; 0 indicates the best safety performance.

#### Safety Measurement System - Vehicle Maint. BASIC (U.S. DOT# 1767297)

67% of motor carriers in the same safety event group have better on-road performance than this motor carrier.

# **Investigation Results**

No Serious Violations Discovered

|                                       | Feb 20 2015                                           | Mar 27 2015                                           | Apr 24 2015                                           | May 22 2015                                           | Jun 19 2015                             | Jul 24 2015                             |
|---------------------------------------|-------------------------------------------------------|-------------------------------------------------------|-------------------------------------------------------|-------------------------------------------------------|-----------------------------------------|-----------------------------------------|
| Status                                | Active                                                | Active                                                | Active                                                | Active                                                | Active                                  | Active                                  |
| BASIC Trends<br>Version               | 3.0.2                                                 | 3.0.2                                                 | 3.0.2                                                 | 3.0.2                                                 | 3.0.2                                   | 3.0.2                                   |
| Overall<br>Performance                |                                                       |                                                       |                                                       |                                                       |                                         |                                         |
| On-Road<br>Performance                | Less than 5 vehicle<br>inspections with<br>violations | 66%                                     | 67%                                     |
| Investigation<br>Results              |                                                       |                                                       |                                                       |                                                       |                                         |                                         |
| On-Road<br>Performance<br>Detail      |                                                       |                                                       |                                                       |                                                       |                                         |                                         |
| Measure                               | 8.40                                                  | 8.40                                                  | 8.40                                                  | 8.40                                                  | 7.26                                    | 7.26                                    |
| Safety Event<br>Group                 | 5-10 relevant vehicle inspections                     | 5-10 relevant<br>vehicle<br>inspections | 5-10 relevant<br>vehicle<br>inspections |
| Vehicle<br>Inspections<br>Inspections | 5                                                     | 5                                                     | 5                                                     | 5                                                     | 8                                       | 8                                       |
| with Vehicle                          |                                                       |                                                       |                                                       |                                                       |                                         |                                         |