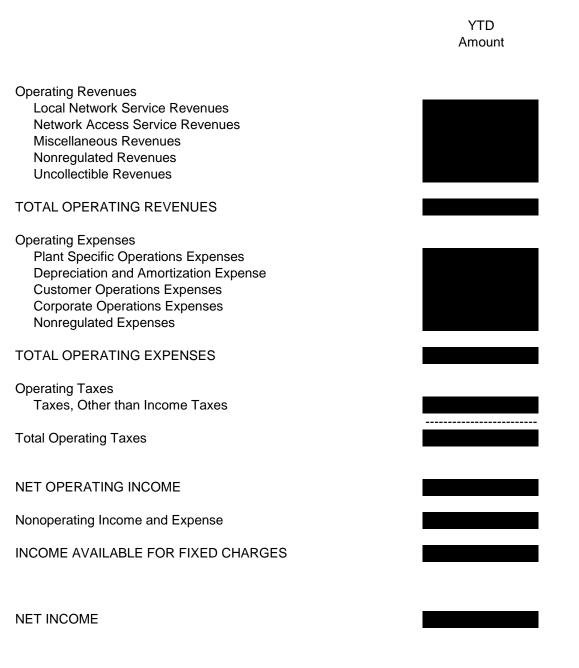

## Hat Island Telephone Company Income Statement - YTD For the Twelve Months Ending December 31, 2009