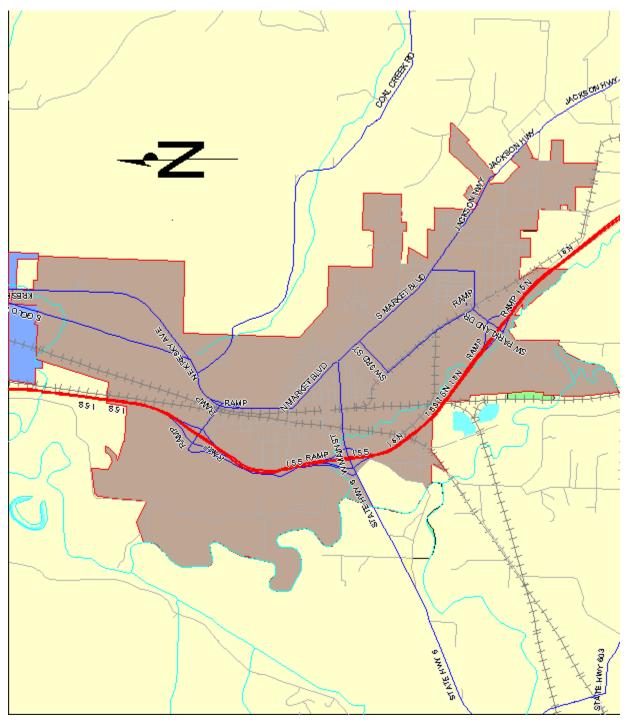

TED)

Olympia, WA 98579

Home phone: (NUMBER REDACTED)

Cell phone: (NUMBER REDACTED)

Pager: (NUMBER REDACTED)

### PSE STAFF WHO WORK IN CENTRALIA/CHEHALIS

### (NAME REDACTED) (Gas) (ADDRESS REDACTED)

Chehalis, WA 98532

Home phone: (NUMBER REDACTED)
Cell phone: (NUMBER REDACTED)
Pager: (NUMBER REDACTED)

## DIRECTIONS/CENTRALIA OPERATING BASE (From Olympia)

### 1. **DIRECTIONS REDACTED**

## <u>Total Estimated Driving Time from Olympia: 31 minutes</u> <u>Total Distance: Approximately 28 miles</u>



### CITY MAP Centralia



# OPERATIONS MAP KEY Centralia

MAP REDACTED

# PLAT MAP KEY Centralia

MAP REDACTED

# DIRECTIONS/CHEHALIS (From Olympia)

#### 1. **DIRECTIONS REDACTED**

Total Estimated Driving Time from Olympia: 32 minutes
Total Distance: 30.71 miles



# CITY MAP Chehalis



Pagination on redacted version may differ from original due to redaction and font change.

# OPERATIONS MAP KEY Chehalis

MAP REDACTED

# PLAT MAP KEY Chehalis

MAP REDACTED

## ROLES AND RESPONSIBILITIES OF THE SERVICE PROVIDERS

Infrasource Contractors (IFS) performs the installation of new customer construction on both residential and commercial gas services. They perform gas system upgrades and replacements, as well as, gas system operation and maintenance. In addition, IFS responds to breaks at the request of PSE Gas Dispatch.

## **Kittitas County**

### **EMERGENCY RESPONSE PLAN**

## TABLE OF CONTENTS

| <u>Kittitas</u>                        |     |
|----------------------------------------|-----|
| Users guide                            |     |
| How it will be served