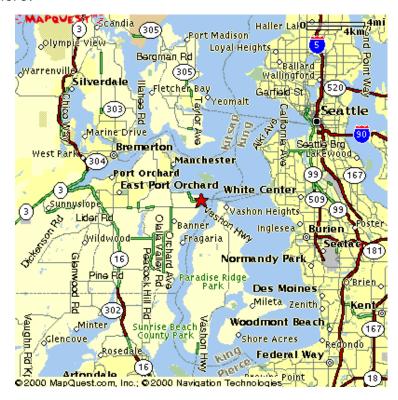

**Coming from the South:**

- > Take I-5 North
- Take exit 132 and proceed West on Hwy 16 approximately 35 miles to Hwy 160 exit
- > Take **Hwy 160 (Sedgwick road)** exit
- > Turn Right onto Hwy 160 at stop sign and proceed approximately 7 miles to yet another stop sign
- > Turn right; ferry dock straight ahead.

#### **Coming from the North:**

- > Take I-5 South
- > Take the WA-16 West/SO 38<sup>th</sup> ST exit, exit #132, towards Gig Harbor/Bremerton.
- > Keep **Right** at the fork in the ramp
- Merge onto WA-16 W
- > Take **Mullenix Road** exit
- > Turn Right onto SE Mullenix Road
- > Turn Left onto Olalla Valley Rd SE
- Turn Left onto Banner Rd SE
- Turn Right onto Sedgwick Rd SE/WA-160
- > Turn Right onto SE Southworth DR/WA-160
- > Turn Left onto Rocky RD SE

#### > You're there!



# Fauntleroy Terminal 4829 SW Barton Seattle, WA 98136

#### **Coming from the South:**

- > Take I-5 North
- > Take the WA-599 North exit, exit number 156, towards Tukwila/W. Marginal Way
- Merge onto WA-599 N
- Take WA-99 N
- > Take the **Des Moines Dr./14<sup>th</sup> Ave SO** exit
- Keep Right at the fork in the ramp
- Turn Left onto 14<sup>th</sup> Ave S
- > Turn Left onto S Cloverdale St
- S Cloverdale St becomes 1<sup>st</sup> AVE S
- > Turn sight right onto Olson PL SW
- > Turn slight Right onto SW Roxbury St
- > Turn Right onto 35th AVE SW
- Turn Left onto SW Barton ST
- Turn Left onto California AVE SW
- California AVE SW becomes SW Brace Point DR
- Turn slight Right onto SW Wildwood PL
- > Turn Right onto Fauntleroy Way SW
- Turn Left onto SW Barton ST

#### **Coming from the