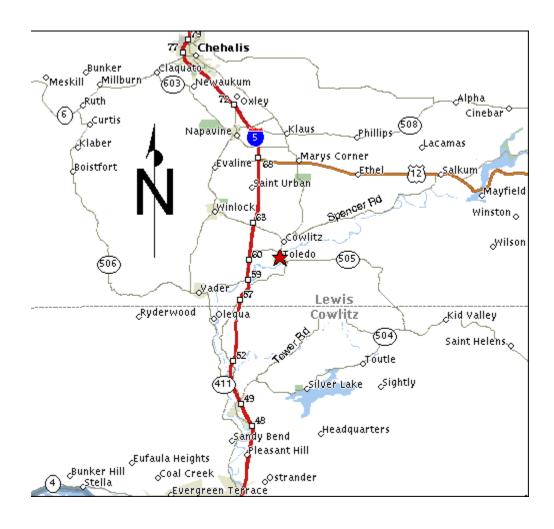

* 

#### **PSE STAFF WHO LIVE NEAR TOLEDO**

# NAME REDACTED Gas ADDRESS REDACTED

Centralia, WA 98531

Home phone: **NUMBER REDACTED**Cell Phone: **NUMBER REDACTED**Pager: **NUMBER REDACTED** 

## **NAME REDACTED** (Gas) **ADDRESS REDACTED**

Centralia, WA 98531

Home: **NUMBER REDACTED**Pager: **NUMBER REDACTED**Cell: **NUMBER REDACTED** 

### **NAME REDACTED** Gas **ADDRESS REDACTED**

Chehalis, WA 98532

Home phone: **NUMBER REDACTED**Cell phone: **NUMBER REDACTED**Pager: **NUMBER REDACTED** 

# **NAME REDACTED** Gas **ADDRESS REDACTED**

Olympia, WA 98579

Home phone: **NUMBER REDACTED**Cell phone: **NUMBER REDACTED**Pager: **NUMBER REDACTED** 

# DIRECTIONS (From Olympia)

### **DIRECTIONS REDACTED**

Total Estimated Driving Time from Olympia: 54 minutes
Total Distance: 48.36 miles



# CITY MAP



# **OPERATIONS MAP KEY**

MAP REDACTED

# PLAT MAP KEY

MAP REDACTED

# ROLES AND RESPONSIBILITIES OF THE SERVICE **PROVIDERS**

Infrasource Contractors (IFS) performs the installation of new customer construction on both residential and commercial gas services. They perform gas system upgrades and replacements, as well as, gas system operation and maintenance. In addition, Infrasource Contractors (IFS) responds to breaks at the request of PSE Gas Dispatch.

# **Vashon Island**

# **EMERGENCY RESPONSE PLAN**

# TABLE OF CONTENTS

| <u>vasnon</u>                                |       |
|----------------------------------------------|-------|
| Users Guide                                  | 2     |
| How it will be served                        |       |
| Regular business h