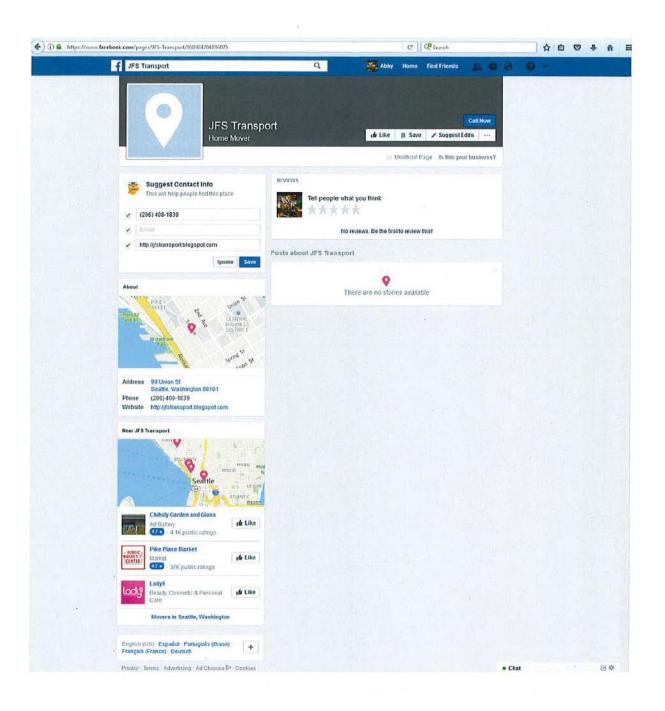

tilizing only dedicated professionals to transport your belongings with the utmost care and compassion. The Coast crew are very hardworking, honest, reliable people. We will provide you a service unlike any other.

#### We are an established professional moving company

Coast Movers has been moving families and businesses for more than 10 years, providing the utmost care in handling your precious possessions. We are experienced. We are bonded and insured. We are honest, Just ask any of our customers.

copyright 2017 Coast Movers | Privacy Policy License Number: LCO3757 Website Design By Next Level Web

**Check Us Out On** Google!



f y 8+



copyright 2017 Coast Movers | <u>Privacy Policy</u> License Number: LCO3757 Website Design By <u>Next Level Web</u> f y 8+

Jun 14, 2017 9:46:02 AM



Jun 14, 2017 9:54:10 AM

# Appendix S

Page 1 of 2

| SharePoint                                  | Ne                          | wsfeed OneDrive    | Sites Jones, Rachel (UTC) - | \$ ?       |
|---------------------------------------------|-----------------------------|--------------------|-----------------------------|------------|
|                                             | Companies                   | Cases              | Search Company Name         | <b>→</b> Ø |
| 2                                           |                             |                    |                             |            |
| History Contacts                            | Industries Cases            |                    |                             |            |
| Cancel Permits 8