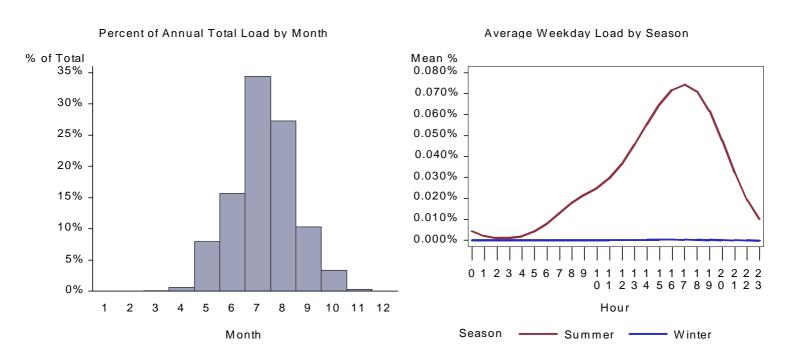

Figure 4. Washington Manufactured Cooling Load by Month and Average Weekday

Figure 5. Wyoming Manufactured Cooling Load by Month and Average Weekday

Figure 6. California Multi Family Cooling Load by Month and Average Weekday