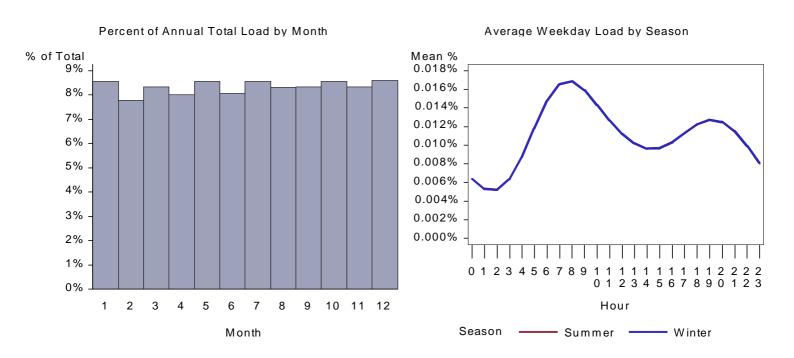

Figure 1. California Manufactured Cooling Load by Month and Average Weekday

Figure 2. Idaho Manufactured Cooling Load by Month and Average Weekday

Figure 3. Utah Manufactured Cooling Load by Month and Average Weekday