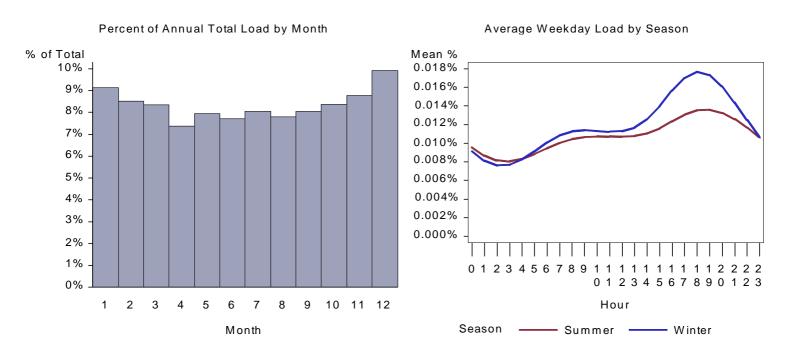

Figure 1. California Manufactured Cooling Load by Month and Average Weekday

Figure 2. Idaho Manufactured Cooling Load by Month and Average Weekday

Figure 3. Utah Manufactured Cooling Load by Month and Average Weekday