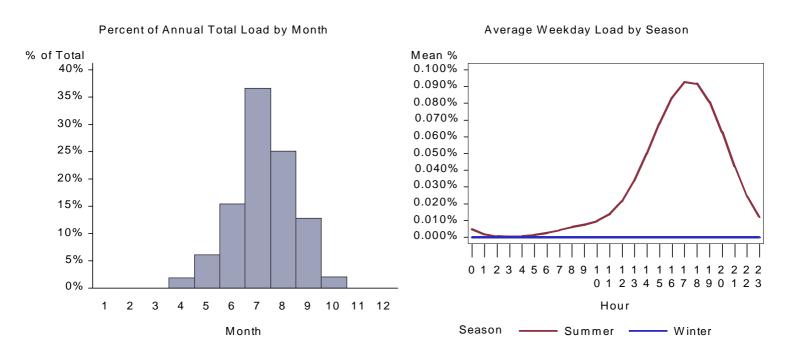

Figure 1. California Manufactured Cooling Load by Month and Average Weekday

Figure 2. Idaho Manufactured Cooling Load by Month and Average Weekday

Figure 3. Utah Manufactured Cooling Load by Month and Average Weekday