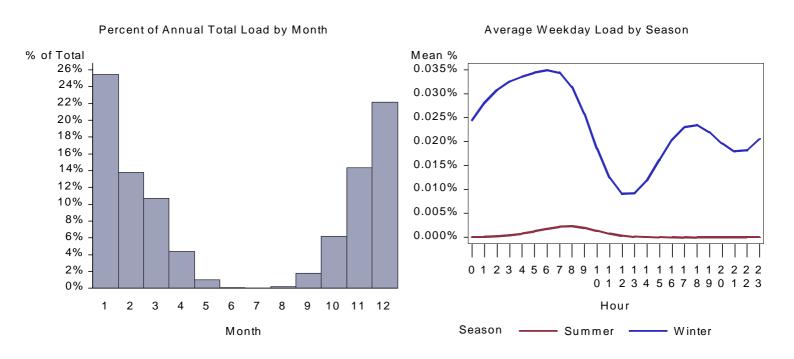

Figure 1. California Manufactured Cooling Load by Month and Average Weekday

Figure 2. Idaho Manufactured Cooling Load by Month and Average Weekday

Figure 3. Utah Manufactured Cooling Load by Month and Average Weekday