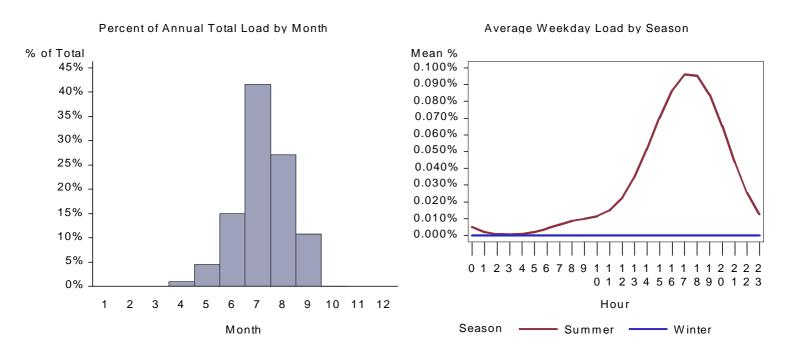

Figure 1. California Manufactured Cooling Load by Month and Average Weekday

Figure 2. Idaho Manufactured Cooling Load by Month and Average Weekday

Figure 3. Utah Manufactured Cooling Load by Month and Average Weekday