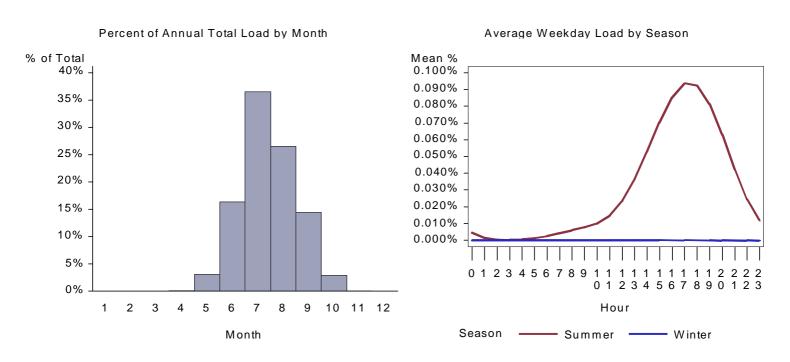

Figure 1. California Manufactured Cooling Load by Month and Average Weekday

Figure 2. Idaho Manufactured Cooling Load by Month and Average Weekday

Figure 3. Utah Manufactured Cooling Load by Month and Average Weekday