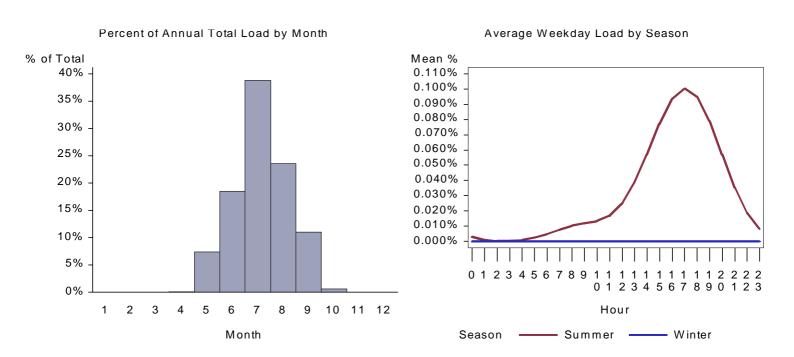

Figure 4. Washington Manufactured Cooling Load by Month and Average Weekday

Figure 5. Wyoming Manufactured Cooling Load by Month and Average Weekday

Figure 6. California Multi Family Cooling Load by Month and Average Weekday