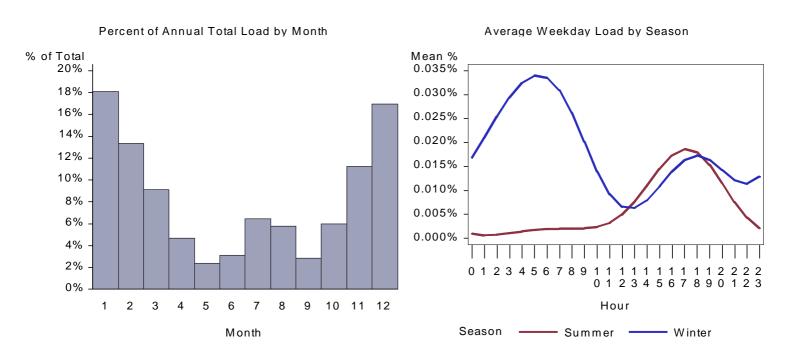

Figure 31. California Manufactured Heating Load by Month and Average Weekday

Figure 32. Idaho Manufactured Heating Load by Month and Average Weekday

Figure 33. Utah Manufactured Heating Load by Month and Average Weekday