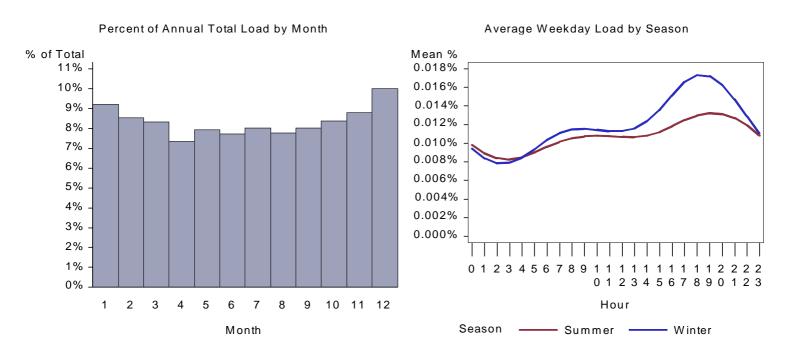

Figure 1. California Manufactured Cooling Load by Month and Average Weekday

Figure 2. Idaho Manufactured Cooling Load by Month and Average Weekday

Figure 3. Utah Manufactured Cooling Load by Month and Average Weekday