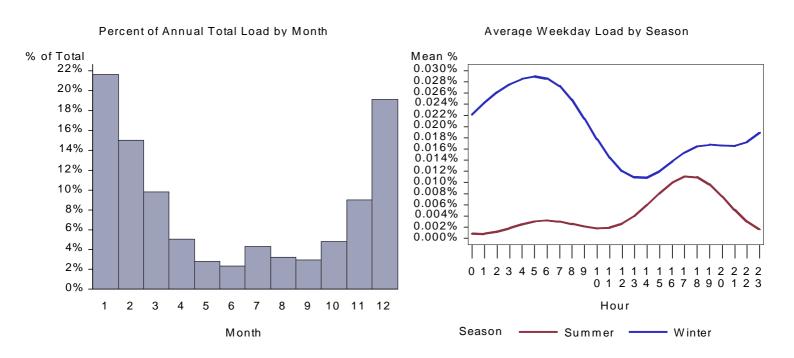

Figure 1. California Manufactured Cooling Load by Month and Average Weekday

Figure 2. Idaho Manufactured Cooling Load by Month and Average Weekday

Figure 3. Utah Manufactured Cooling Load by Month and Average Weekday