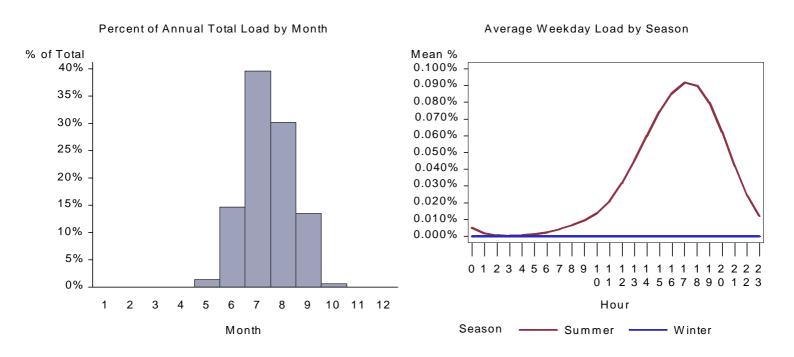

Figure 1. California Manufactured Cooling Load by Month and Average Weekday

Figure 2. Idaho Manufactured Cooling Load by Month and Average Weekday

Figure 3. Utah Manufactured Cooling Load by Month and Average Weekday