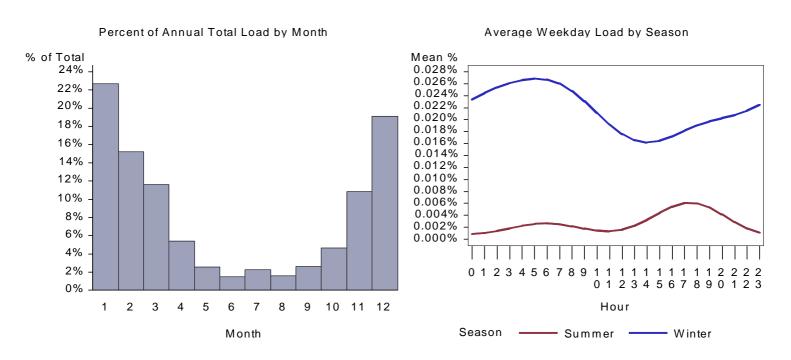

Figure 4. Washington Manufactured Cooling Load by Month and Average Weekday

Figure 5. Wyoming Manufactured Cooling Load by Month and Average Weekday

Figure 6. California Multi Family Cooling Load by Month and Average Weekday