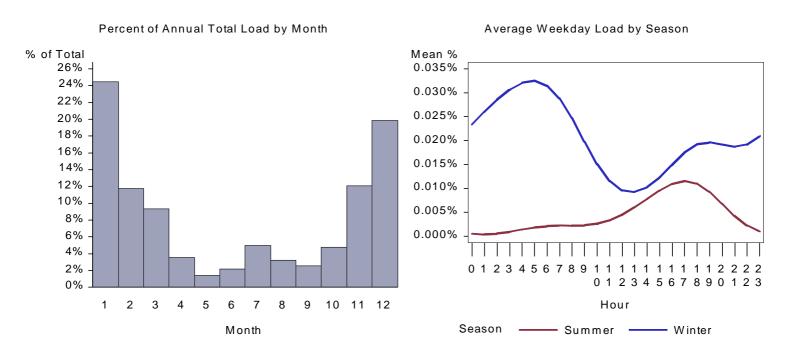

Figure 1. California Manufactured Cooling Load by Month and Average Weekday

Figure 2. Idaho Manufactured Cooling Load by Month and Average Weekday

Figure 3. Utah Manufactured Cooling Load by Month and Average Weekday