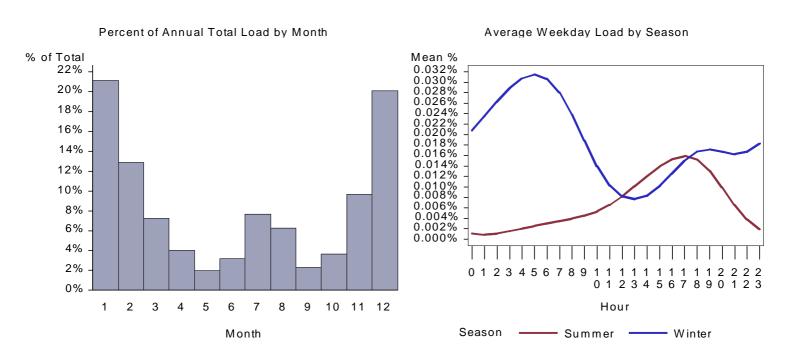

Figure 1. California Manufactured Cooling Load by Month and Average Weekday

Figure 2. Idaho Manufactured Cooling Load by Month and Average Weekday

Figure 3. Utah Manufactured Cooling Load by Month and Average Weekday