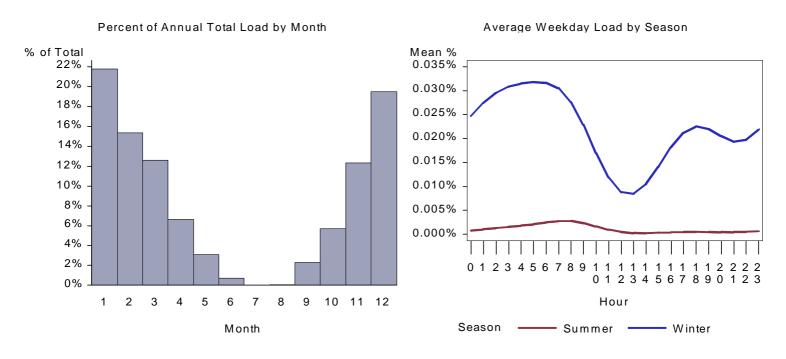

Figure 4. Washington Manufactured Cooling Load by Month and Average Weekday

Figure 5. Wyoming Manufactured Cooling Load by Month and Average Weekday

Figure 6. California Multi Family Cooling Load by Month and Average Weekday