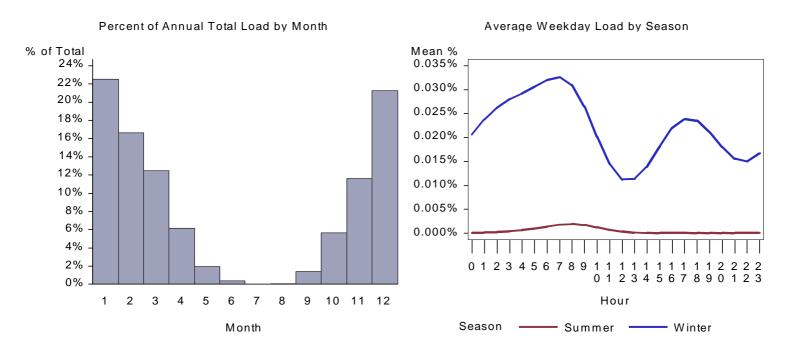

Figure 1. California Manufactured Cooling Load by Month and Average Weekday

Figure 2. Idaho Manufactured Cooling Load by Month and Average Weekday

Figure 3. Utah Manufactured Cooling Load by Month and Average Weekday