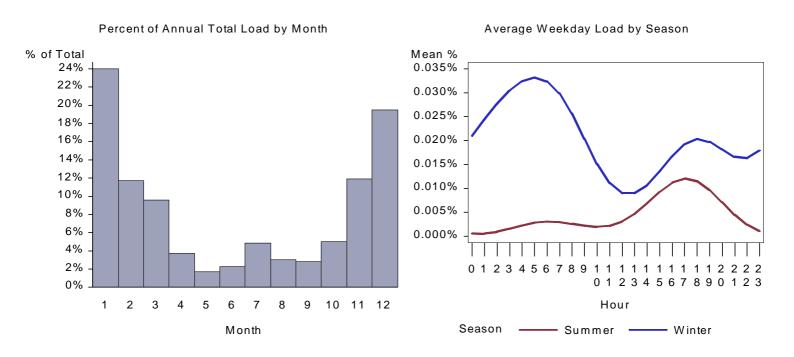

Figure 1. California Manufactured Cooling Load by Month and Average Weekday

Figure 2. Idaho Manufactured Cooling Load by Month and Average Weekday

Figure 3. Utah Manufactured Cooling Load by Month and Average Weekday