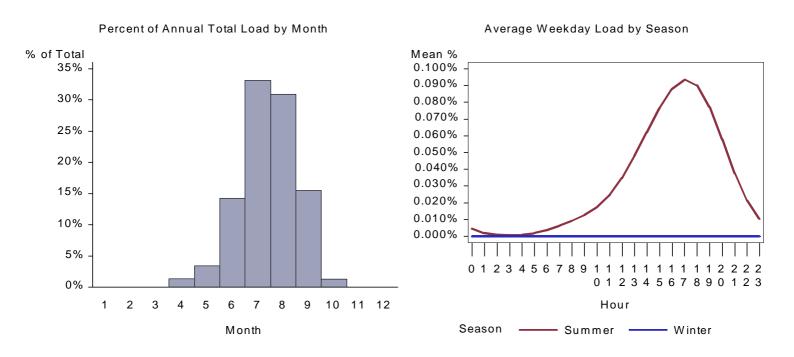

Figure 1. California Manufactured Cooling Load by Month and Average Weekday

Figure 2. Idaho Manufactured Cooling Load by Month and Average Weekday

Figure 3. Utah Manufactured Cooling Load by Month and Average Weekday