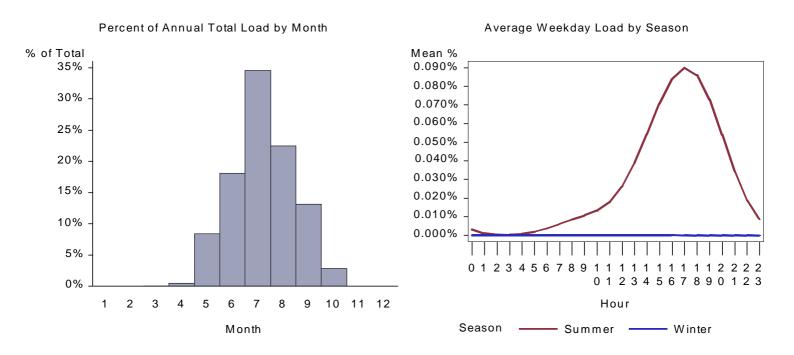

Figure 1. California Manufactured Cooling Load by Month and Average Weekday

Figure 2. Idaho Manufactured Cooling Load by Month and Average Weekday

Figure 3. Utah Manufactured Cooling Load by Month and Average Weekday