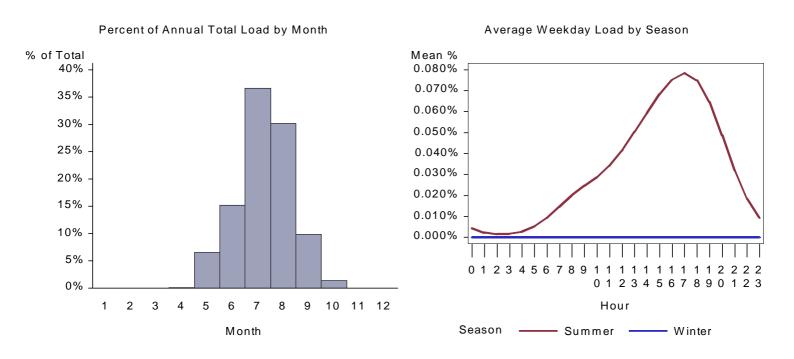

Figure 1. California Manufactured Cooling Load by Month and Average Weekday

Figure 2. Idaho Manufactured Cooling Load by Month and Average Weekday

Figure 3. Utah Manufactured Cooling Load by Month and Average Weekday