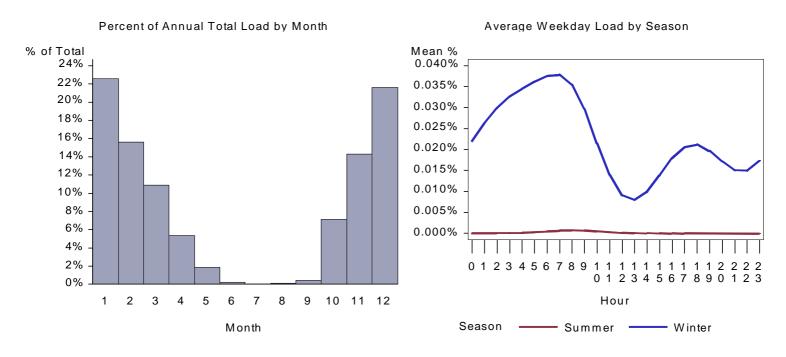

Figure 1. California Manufactured Cooling Load by Month and Average Weekday

Figure 2. Idaho Manufactured Cooling Load by Month and Average Weekday

Figure 3. Utah Manufactured Cooling Load by Month and Average Weekday