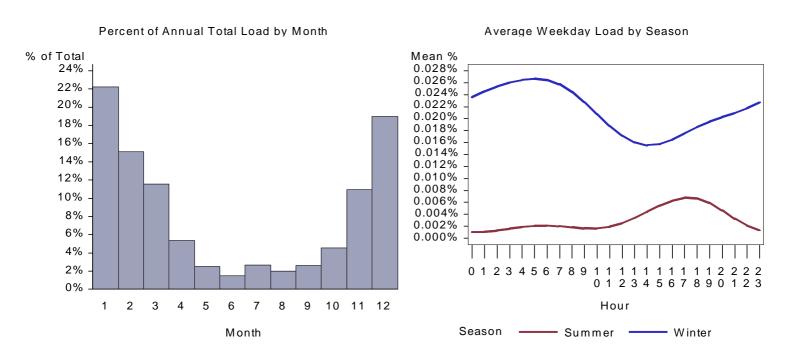

Figure 4. Washington Manufactured Cooling Load by Month and Average Weekday

Figure 5. Wyoming Manufactured Cooling Load by Month and Average Weekday

Figure 6. California Multi Family Cooling Load by Month and Average Weekday