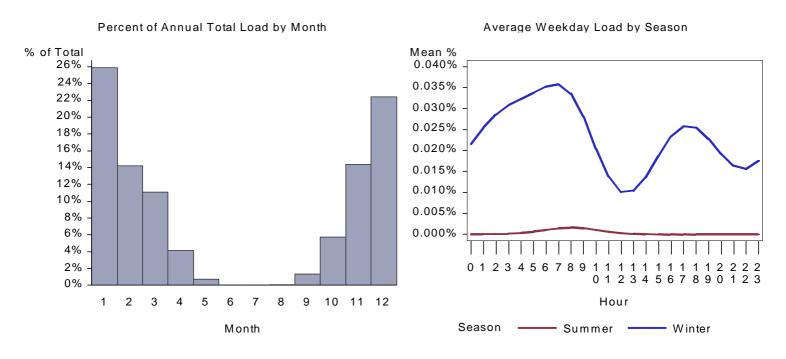

Figure 4. Washington Manufactured Cooling Load by Month and Average Weekday

Figure 5. Wyoming Manufactured Cooling Load by Month and Average Weekday

Figure 6. California Multi Family Cooling Load by Month and Average Weekday