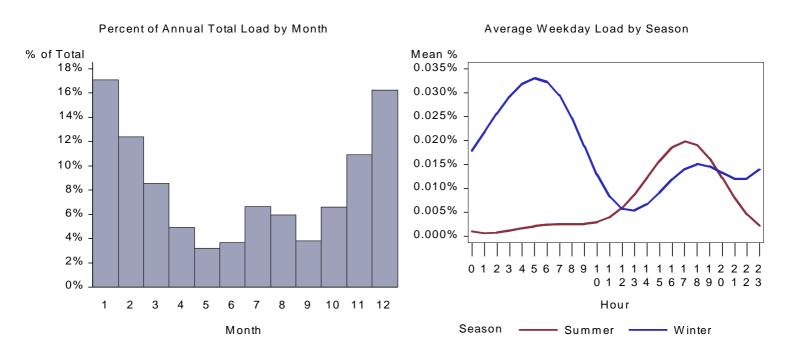

Figure 1. California Manufactured Cooling Load by Month and Average Weekday

Figure 2. Idaho Manufactured Cooling Load by Month and Average Weekday

Figure 3. Utah Manufactured Cooling Load by Month and Average Weekday