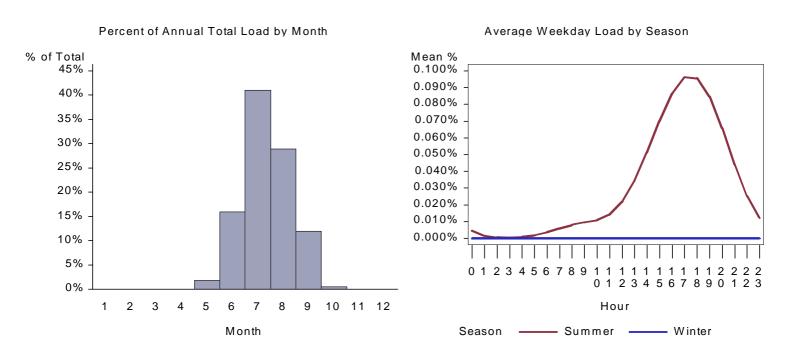

Figure 1. California Manufactured Cooling Load by Month and Average Weekday

Figure 2. Idaho Manufactured Cooling Load by Month and Average Weekday

Figure 3. Utah Manufactured Cooling Load by Month and Average Weekday