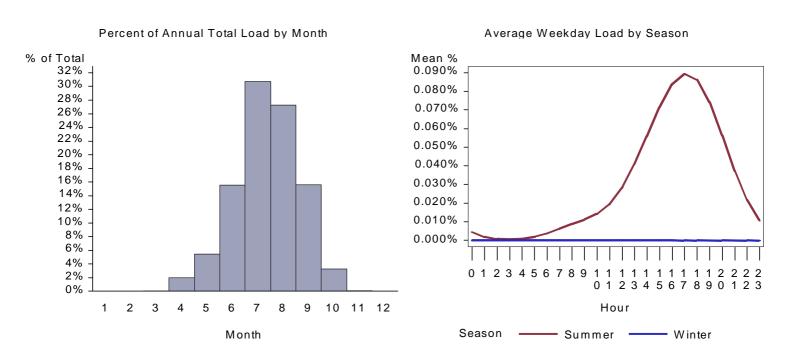

Figure 1. California Manufactured Cooling Load by Month and Average Weekday

Figure 2. Idaho Manufactured Cooling Load by Month and Average Weekday

Figure 3. Utah Manufactured Cooling Load by Month and Average Weekday