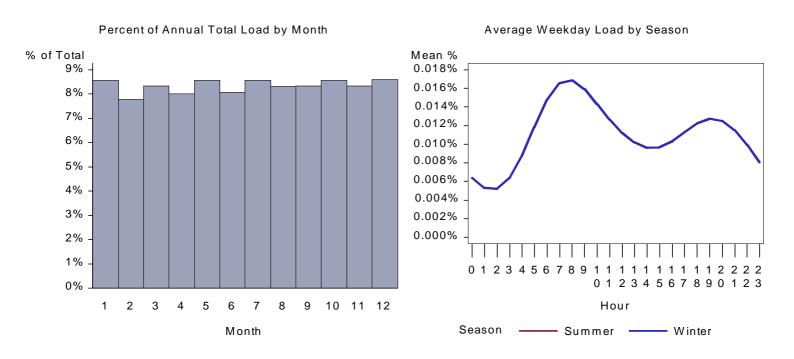

Figure 1. California Manufactured Cooling Load by Month and Average Weekday

Figure 2. Idaho Manufactured Cooling Load by Month and Average Weekday

Figure 3. Utah Manufactured Cooling Load by Month and Average Weekday