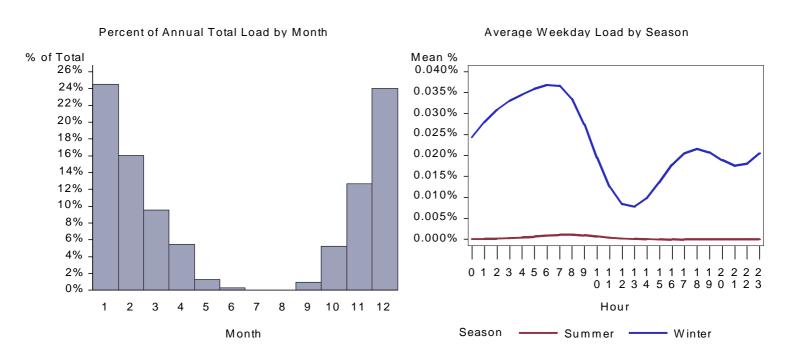

Figure 1. California Manufactured Cooling Load by Month and Average Weekday

Figure 2. Idaho Manufactured Cooling Load by Month and Average Weekday

Figure 3. Utah Manufactured Cooling Load by Month and Average Weekday