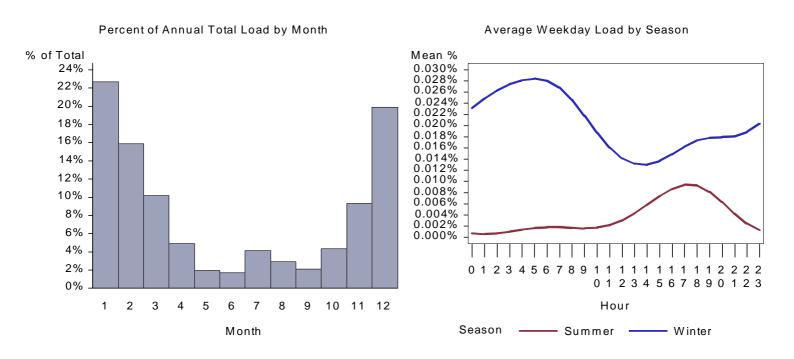

Figure 1. California Manufactured Cooling Load by Month and Average Weekday

Figure 2. Idaho Manufactured Cooling Load by Month and Average Weekday

Figure 3. Utah Manufactured Cooling Load by Month and Average Weekday