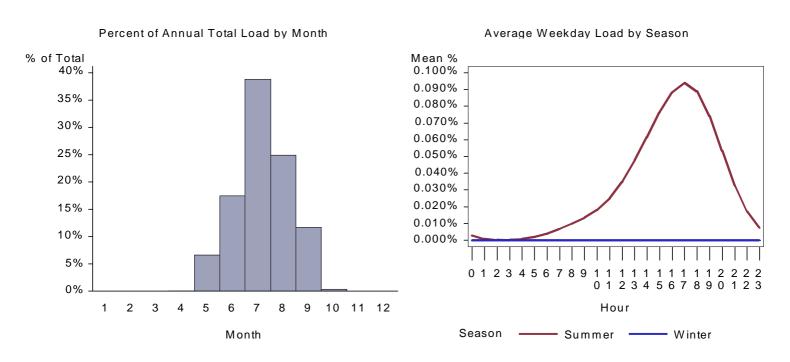

Figure 1. California Manufactured Cooling Load by Month and Average Weekday

Figure 2. Idaho Manufactured Cooling Load by Month and Average Weekday

Figure 3. Utah Manufactured Cooling Load by Month and Average Weekday