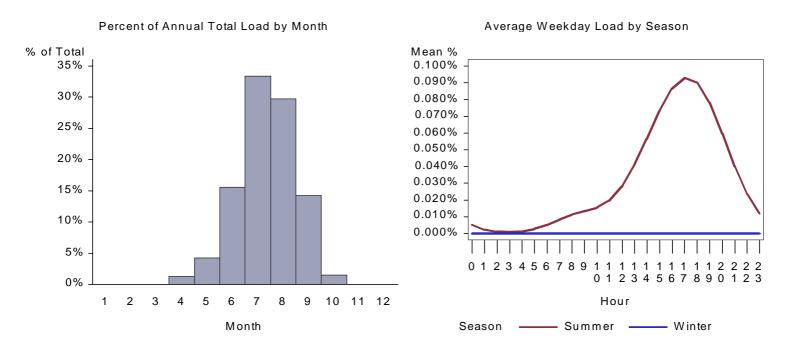

Figure 1. California Manufactured Cooling Load by Month and Average Weekday

Figure 2. Idaho Manufactured Cooling Load by Month and Average Weekday

Figure 3. Utah Manufactured Cooling Load by Month and Average Weekday