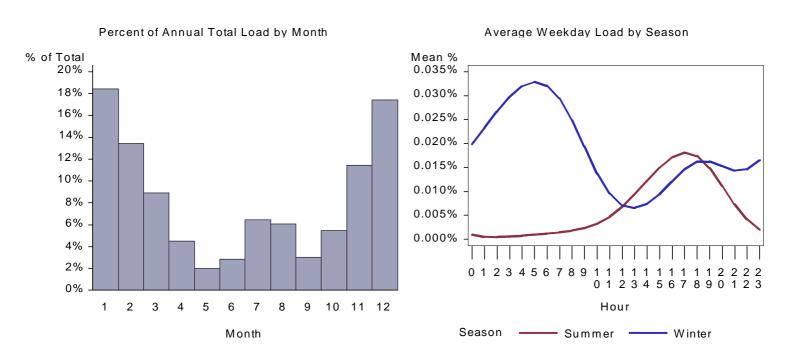

Figure 4. Washington Manufactured Cooling Load by Month and Average Weekday

Figure 5. Wyoming Manufactured Cooling Load by Month and Average Weekday

Figure 6. California Multi Family Cooling Load by Month and Average Weekday