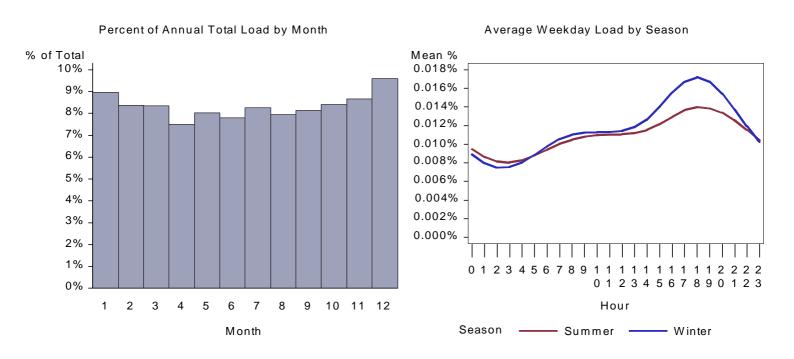

Figure 1. California Manufactured Cooling Load by Month and Average Weekday

Figure 2. Idaho Manufactured Cooling Load by Month and Average Weekday

Figure 3. Utah Manufactured Cooling Load by Month and Average Weekday