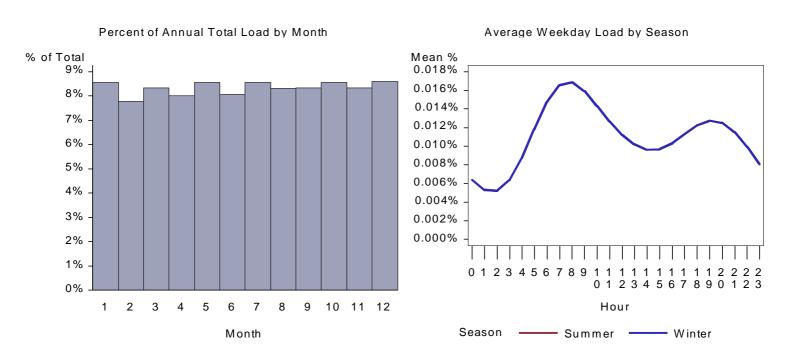

Figure 1. California Manufactured Cooling Load by Month and Average Weekday

Figure 2. Idaho Manufactured Cooling Load by Month and Average Weekday

Figure 3. Utah Manufactured Cooling Load by Month and Average Weekday