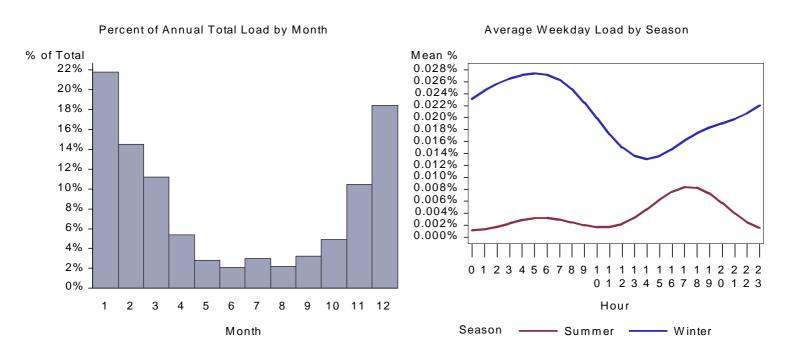

Figure 1. California Manufactured Cooling Load by Month and Average Weekday

Figure 2. Idaho Manufactured Cooling Load by Month and Average Weekday

Figure 3. Utah Manufactured Cooling Load by Month and Average Weekday

Figure 4. Washington Manufactured Cooling Load by Month and Average Weekday

Figure 5. Wyoming Manufactured Cooling Load by Month and Average Weekday

Figure 6. California Multi Family Cooling Load by Month and Average Weekday