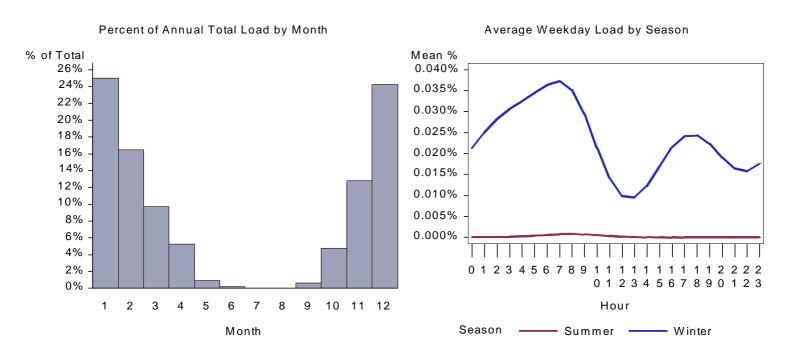

Figure 1. California Manufactured Cooling Load by Month and Average Weekday

Figure 2. Idaho Manufactured Cooling Load by Month and Average Weekday

Figure 3. Utah Manufactured Cooling Load by Month and Average Weekday