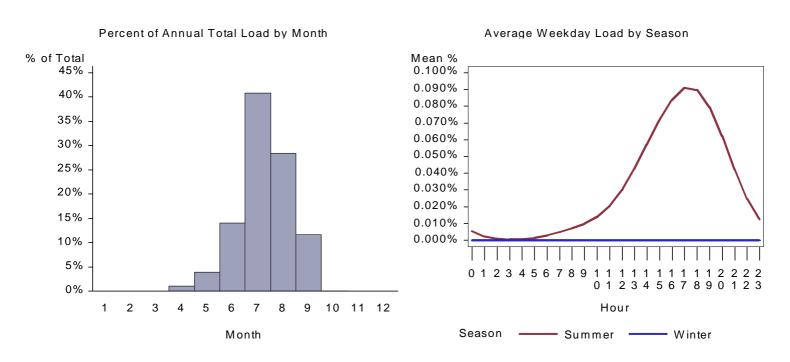

Figure 4. Washington Manufactured Cooling Load by Month and Average Weekday

Figure 5. Wyoming Manufactured Cooling Load by Month and Average Weekday

Figure 6. California Multi Family Cooling Load by Month and Average Weekday