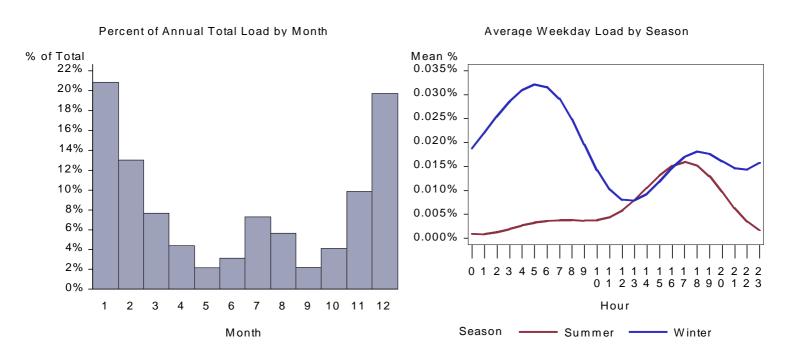

Figure 1. California Manufactured Cooling Load by Month and Average Weekday

Figure 2. Idaho Manufactured Cooling Load by Month and Average Weekday

Figure 3. Utah Manufactured Cooling Load by Month and Average Weekday