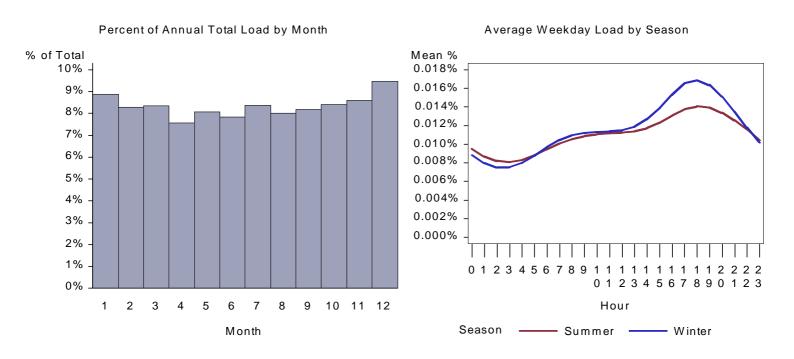

Figure 1. California Manufactured Cooling Load by Month and Average Weekday

Figure 2. Idaho Manufactured Cooling Load by Month and Average Weekday

Figure 3. Utah Manufactured Cooling Load by Month and Average Weekday