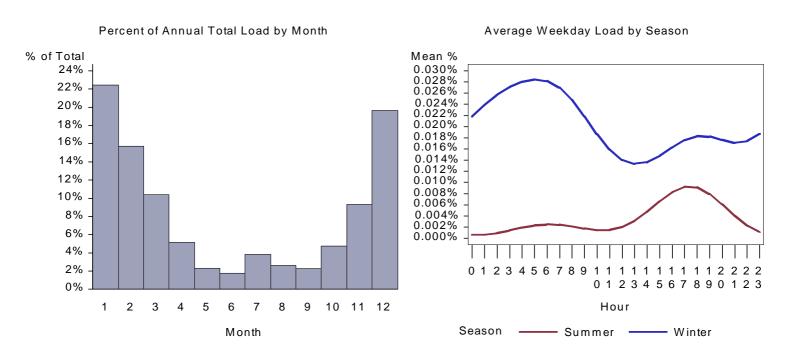

Figure 1. California Manufactured Cooling Load by Month and Average Weekday

Figure 2. Idaho Manufactured Cooling Load by Month and Average Weekday

Figure 3. Utah Manufactured Cooling Load by Month and Average Weekday