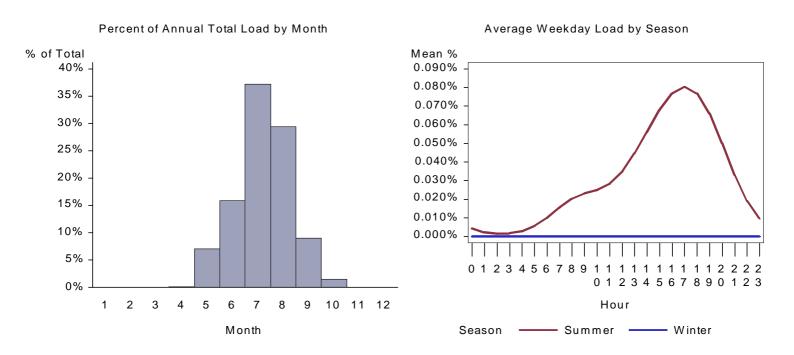

Figure 1. California Manufactured Cooling Load by Month and Average Weekday

Figure 2. Idaho Manufactured Cooling Load by Month and Average Weekday

Figure 3. Utah Manufactured Cooling Load by Month and Average Weekday