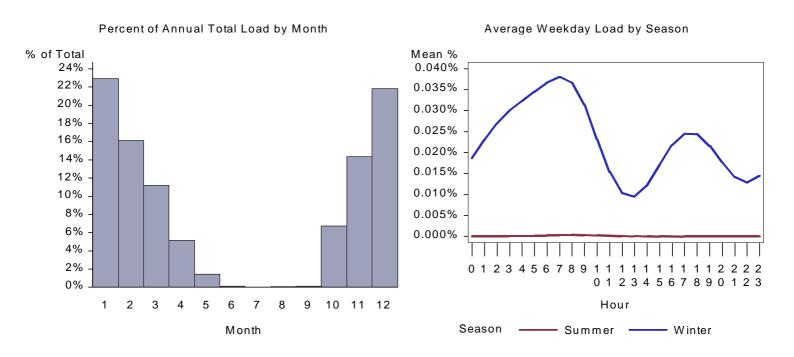

Figure 1. California Manufactured Cooling Load by Month and Average Weekday

Figure 2. Idaho Manufactured Cooling Load by Month and Average Weekday

Figure 3. Utah Manufactured Cooling Load by Month and Average Weekday