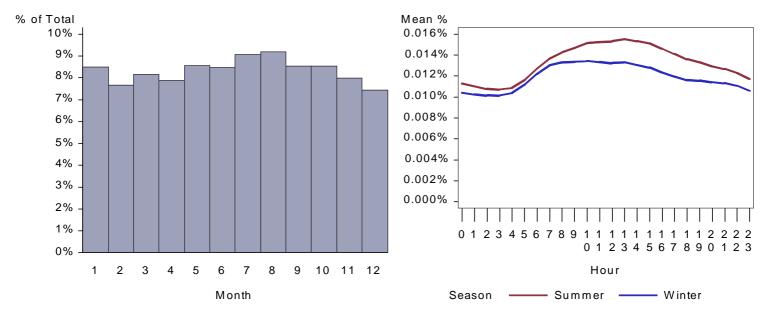

Figure 1. California Chemical Mfg Whole Site Load by Month and Average Weekday

Average Weekday Load by Season

Figure 2. Idaho Chemical Mfg Whole Site Load by Month and Average Weekday

Percent of Annual Total Load by Month