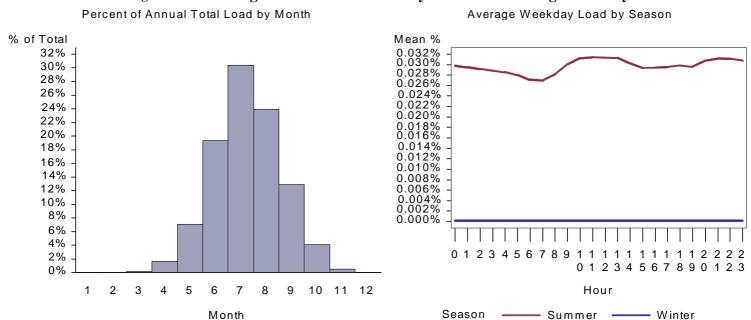

Figure 1. California Chemical Mfg Whole Site Load by Month and Average Weekday

Average Weekday Load by Season

Figure 2. Idaho Chemical Mfg Whole Site Load by Month and Average Weekday

Percent of Annual Total Load by Month