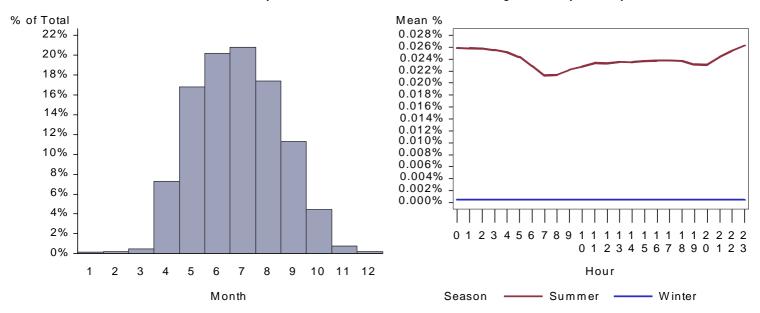

Figure 1. California Chemical Mfg Whole Site Load by Month and Average Weekday

Average Weekday Load by Season

Figure 2. Idaho Chemical Mfg Whole Site Load by Month and Average Weekday

Percent of Annual Total Load by Month