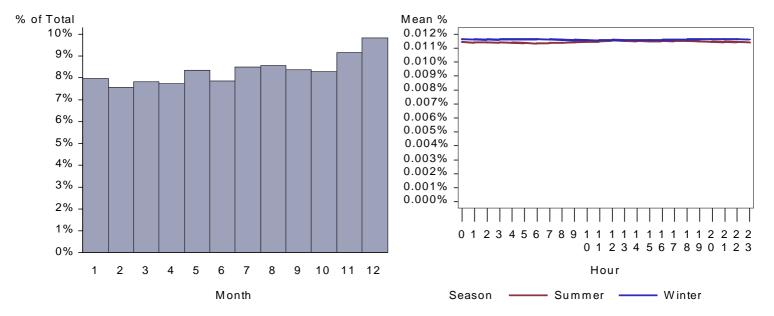

Figure 3. Utah Chemical Mfg Whole Site Load by Month and Average Weekday

Average Weekday Load by Season

Figure 4. Washington Chemical Mfg Whole Site Load by Month and Average Weekday

Percent of Annual Total Load by Month