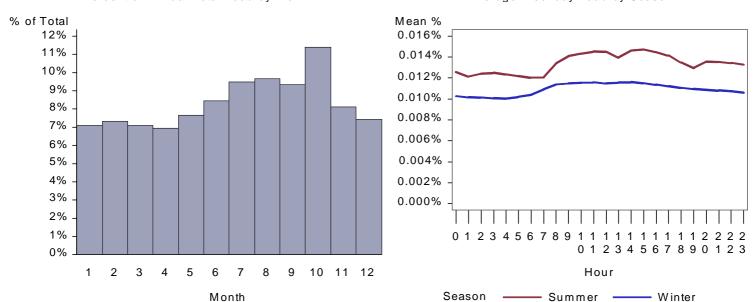

Figure 1. California Chemical Mfg Whole Site Load by Month and Average Weekday

Average Weekday Load by Season

Figure 2. Idaho Chemical Mfg Whole Site Load by Month and Average Weekday

Percent of Annual Total Load by Month