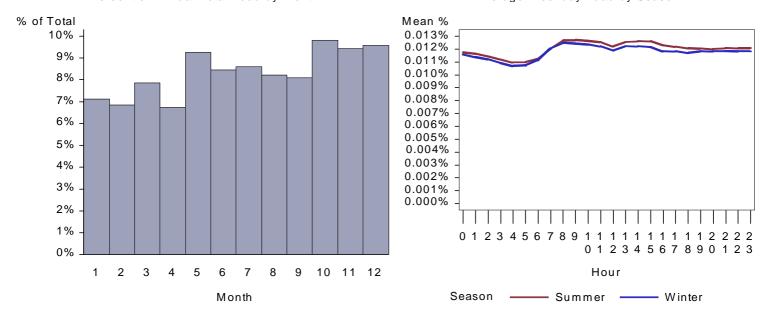

Figure 1. California Chemical Mfg Whole Site Load by Month and Average Weekday

Average Weekday Load by Season

Figure 2. Idaho Chemical Mfg Whole Site Load by Month and Average Weekday

Percent of Annual Total Load by Month