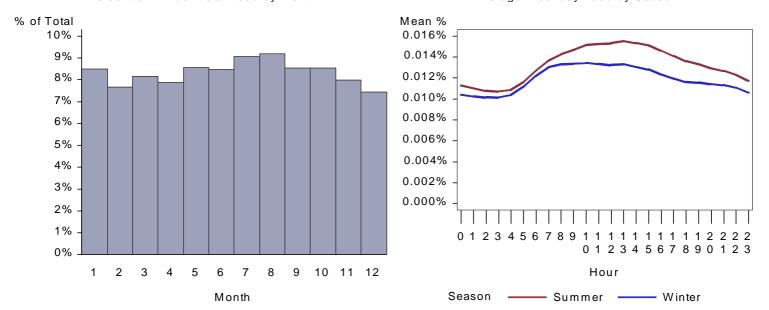

Figure 1. California Chemical Mfg Whole Site Load by Month and Average Weekday

Average Weekday Load by Season

Figure 2. Idaho Chemical Mfg Whole Site Load by Month and Average Weekday

Percent of Annual Total Load by Month