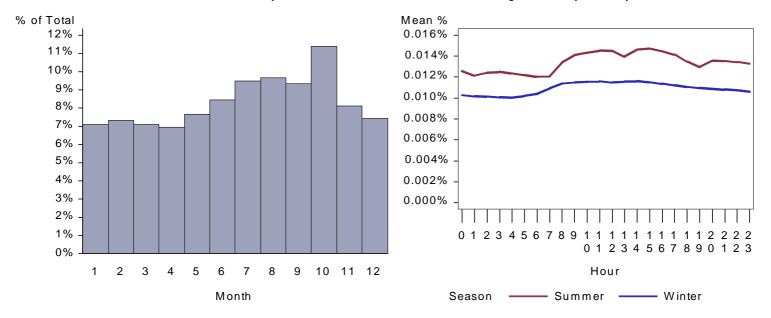

Figure 3. Utah Chemical Mfg Whole Site Load by Month and Average Weekday

Average Weekday Load by Season

Figure 4. Washington Chemical Mfg Whole Site Load by Month and Average Weekday

Percent of Annual Total Load by Month