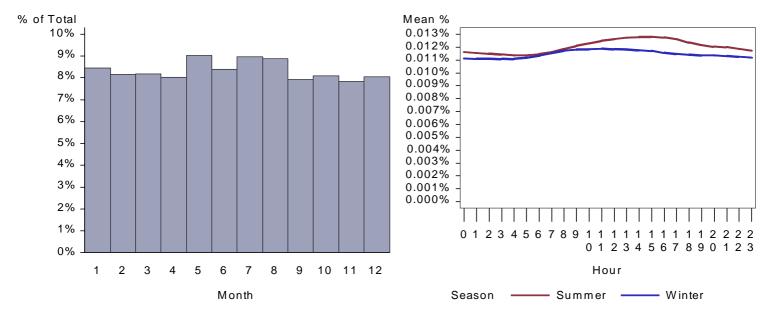

Figure 5. Wyoming Chemical Mfg Whole Site Load by Month and Average Weekday

Average Weekday Load by Season

Figure 6. California Electronic Equipment Whole Site Load by Month and Average Weekday

Percent of Annual Total Load by Month