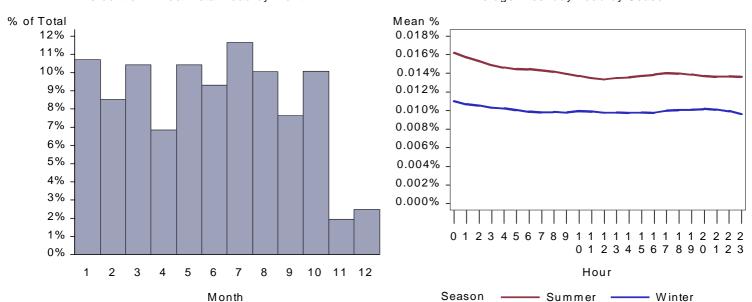

Figure 1. California Chemical Mfg Whole Site Load by Month and Average Weekday

Average Weekday Load by Season

Figure 2. Idaho Chemical Mfg Whole Site Load by Month and Average Weekday

Percent of Annual Total Load by Month