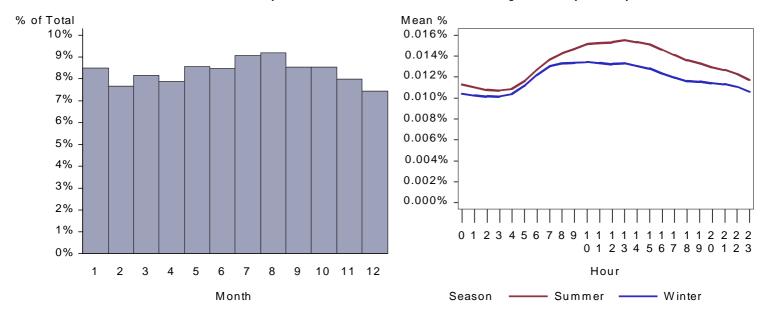

Figure 5. Wyoming Chemical Mfg Whole Site Load by Month and Average Weekday

Average Weekday Load by Season

Figure 6. California Electronic Equipment Whole Site Load by Month and Average Weekday

Percent of Annual Total Load by Month