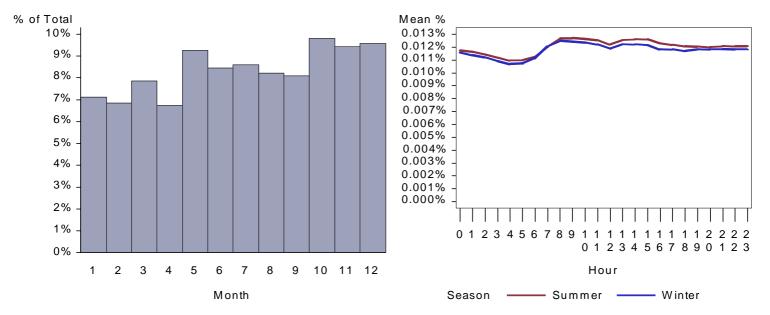

Figure 3. Utah Chemical Mfg Whole Site Load by Month and Average Weekday

Average Weekday Load by Season

Figure 4. Washington Chemical Mfg Whole Site Load by Month and Average Weekday

Percent of Annual Total Load by Month