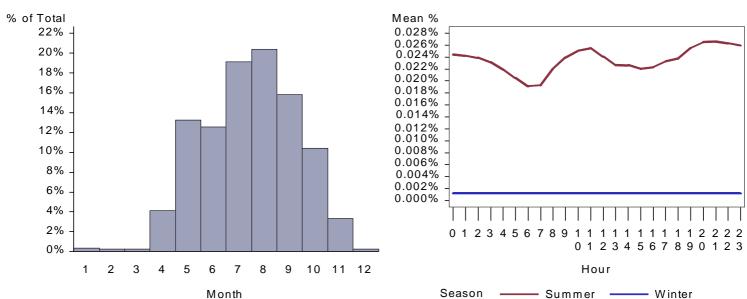

Figure 3. Utah Chemical Mfg Whole Site Load by Month and Average Weekday

Average Weekday Load by Season

Figure 4. Washington Chemical Mfg Whole Site Load by Month and Average Weekday

Percent of Annual Total Load by Month