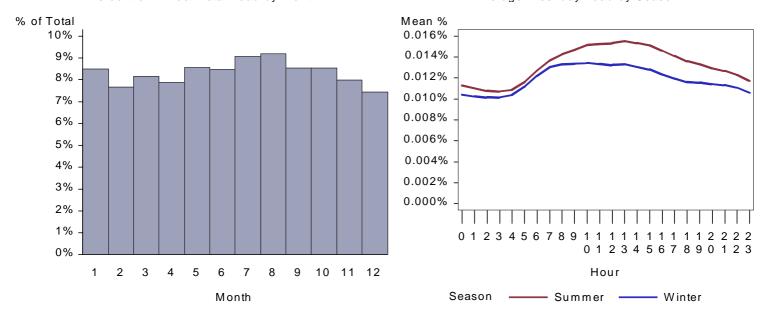

Figure 5. Wyoming Chemical Mfg Whole Site Load by Month and Average Weekday

Average Weekday Load by Season

Figure 6. California Electronic Equipment Whole Site Load by Month and Average Weekday

Percent of Annual Total Load by Month