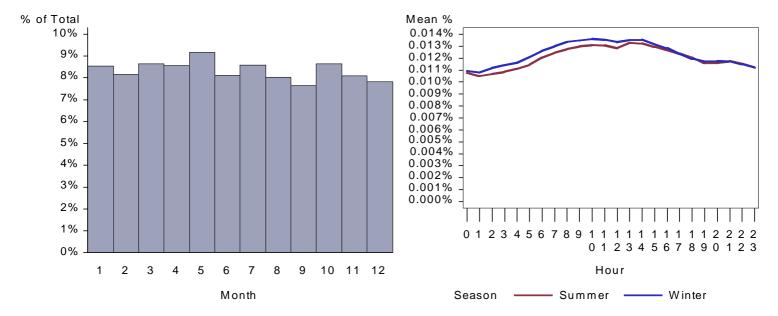

Figure 3. Utah Chemical Mfg Whole Site Load by Month and Average Weekday

Average Weekday Load by Season

Figure 4. Washington Chemical Mfg Whole Site Load by Month and Average Weekday

Percent of Annual Total Load by Month