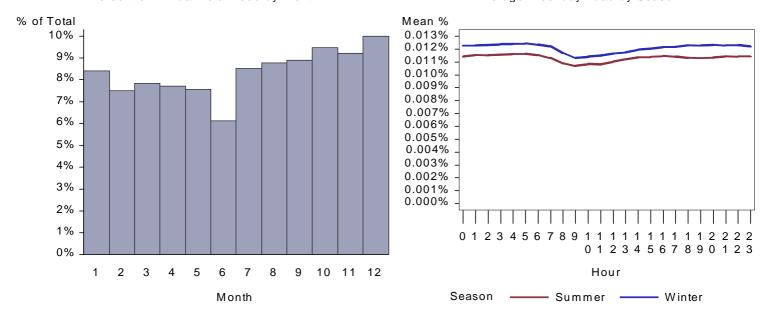

Figure 1. California Chemical Mfg Whole Site Load by Month and Average Weekday

Average Weekday Load by Season

Figure 2. Idaho Chemical Mfg Whole Site Load by Month and Average Weekday

Percent of Annual Total Load by Month