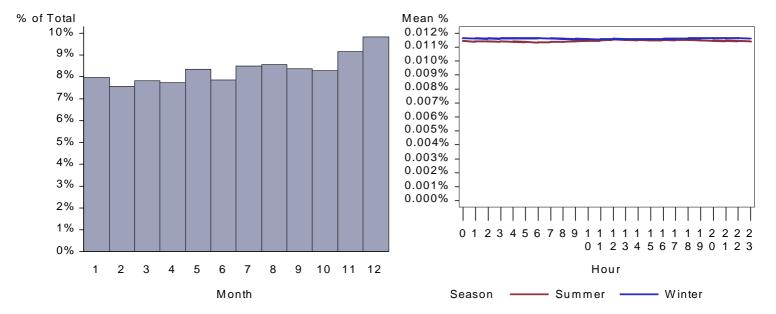

Figure 1. California Chemical Mfg Whole Site Load by Month and Average Weekday

Average Weekday Load by Season

Figure 2. Idaho Chemical Mfg Whole Site Load by Month and Average Weekday

Percent of Annual Total Load by Month