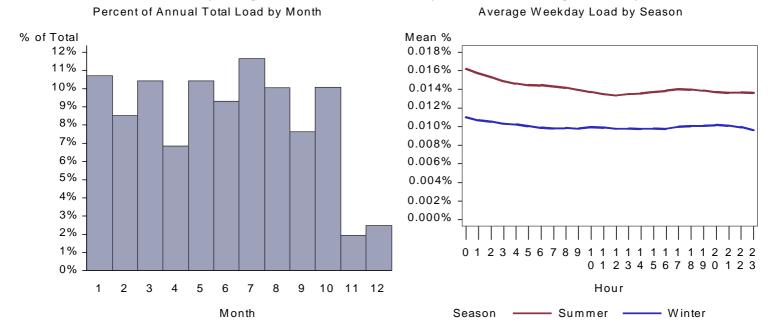

Figure 3. Utah Chemical Mfg Whole Site Load by Month and Average Weekday

Average Weekday Load by Season

Figure 4. Washington Chemical Mfg Whole Site Load by Month and Average Weekday

Percent of Annual Total Load by Month