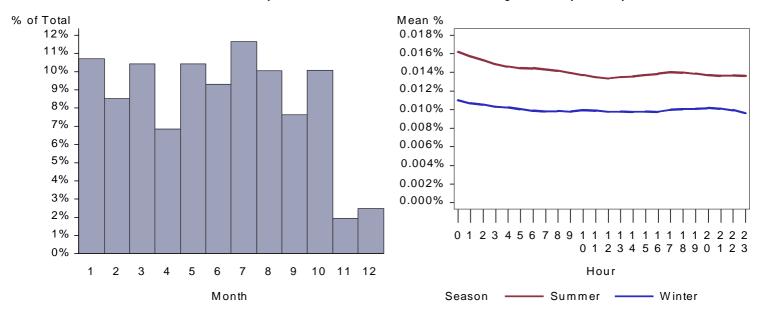

Figure 3. Utah Chemical Mfg Whole Site Load by Month and Average Weekday

Average Weekday Load by Season

Figure 4. Washington Chemical Mfg Whole Site Load by Month and Average Weekday

Percent of Annual Total Load by Month