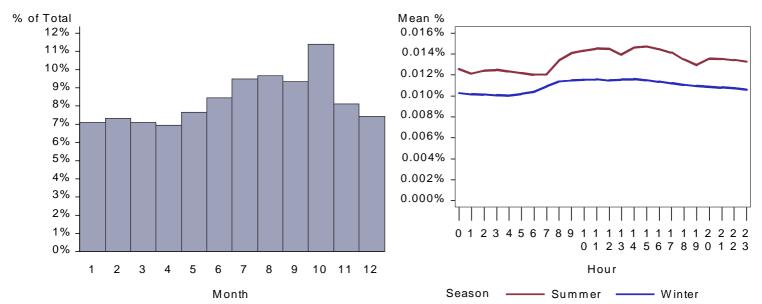

Figure 3. Utah Chemical Mfg Whole Site Load by Month and Average Weekday

Average Weekday Load by Season

Figure 4. Washington Chemical Mfg Whole Site Load by Month and Average Weekday

Percent of Annual Total Load by Month

Figure 5. Wyoming Chemical Mfg Whole Site Load by Month and Average Weekday

Average Weekday Load by Season

Figure 6. California Electronic Equipment Whole Site Load by Month and Average Weekday

Percent of Annual Total Load by Month