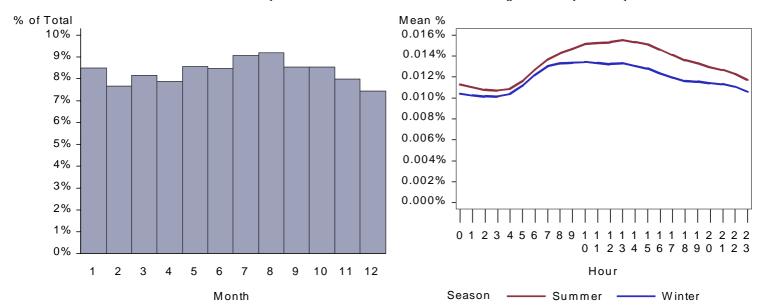

Figure 1. California Chemical Mfg Whole Site Load by Month and Average Weekday

Average Weekday Load by Season

Figure 2. Idaho Chemical Mfg Whole Site Load by Month and Average Weekday

Percent of Annual Total Load by Month