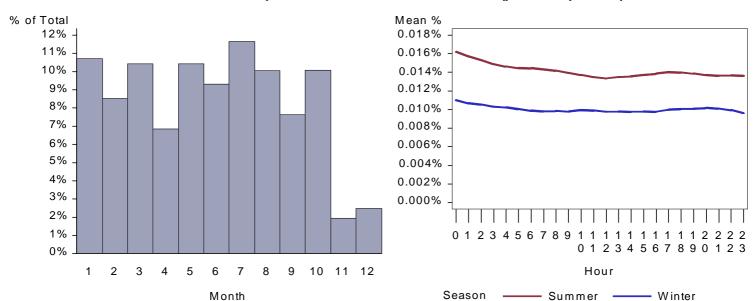

Figure 1. California Chemical Mfg Whole Site Load by Month and Average Weekday

Average Weekday Load by Season

Figure 2. Idaho Chemical Mfg Whole Site Load by Month and Average Weekday

Percent of Annual Total Load by Month