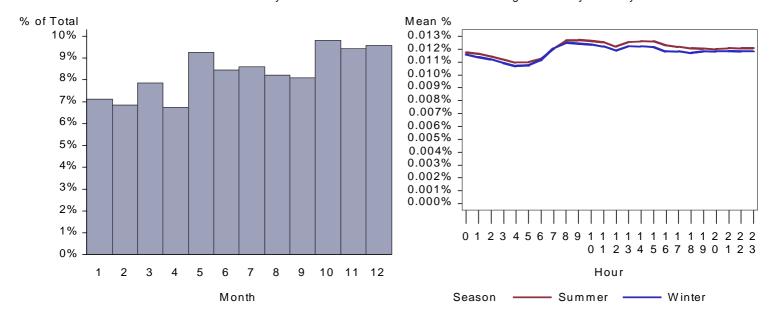

Figure 3. Utah Chemical Mfg Whole Site Load by Month and Average Weekday

Average Weekday Load by Season

Figure 4. Washington Chemical Mfg Whole Site Load by Month and Average Weekday

Percent of Annual Total Load by Month