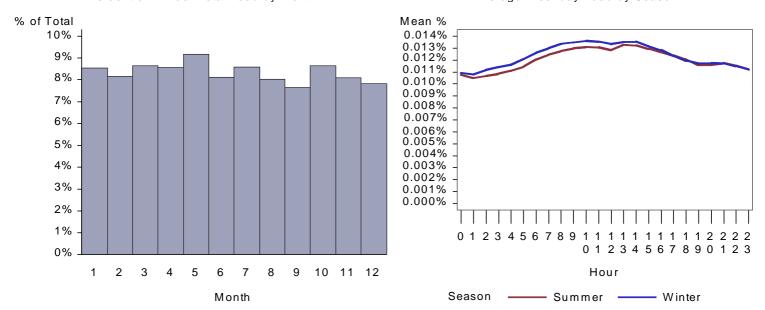

Figure 5. Wyoming Chemical Mfg Whole Site Load by Month and Average Weekday

Average Weekday Load by Season

Figure 6. California Electronic Equipment Whole Site Load by Month and Average Weekday

Percent of Annual Total Load by Month