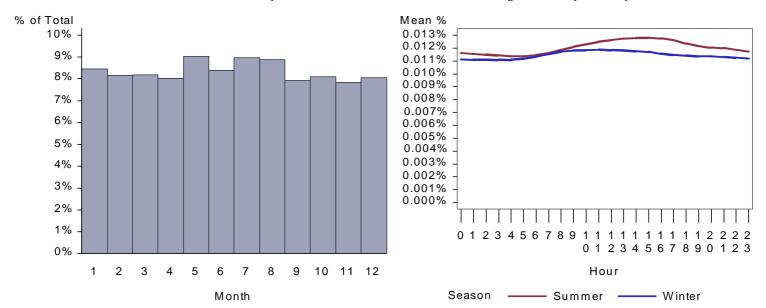

Figure 1. California Chemical Mfg Whole Site Load by Month and Average Weekday

Average Weekday Load by Season

Figure 2. Idaho Chemical Mfg Whole Site Load by Month and Average Weekday

Percent of Annual Total Load by Month