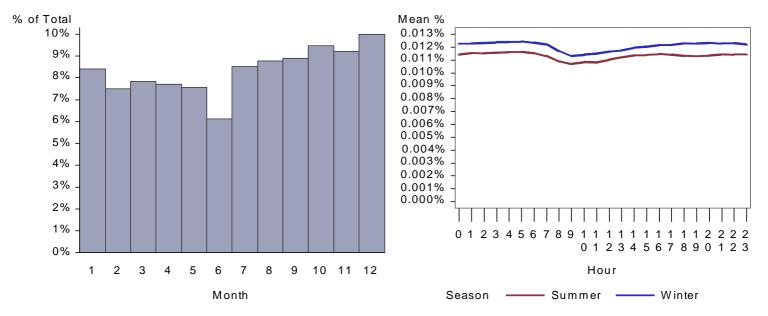

Figure 3. Utah Chemical Mfg Whole Site Load by Month and Average Weekday

Average Weekday Load by Season

Figure 4. Washington Chemical Mfg Whole Site Load by Month and Average Weekday

Percent of Annual Total Load by Month