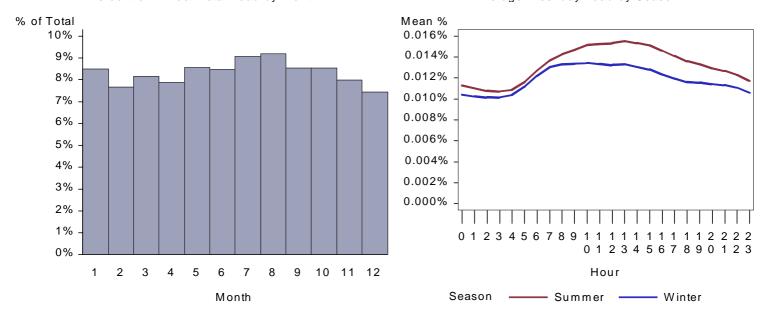

Figure 1. California Chemical Mfg Whole Site Load by Month and Average Weekday

Average Weekday Load by Season

Figure 2. Idaho Chemical Mfg Whole Site Load by Month and Average Weekday

Percent of Annual Total Load by Month