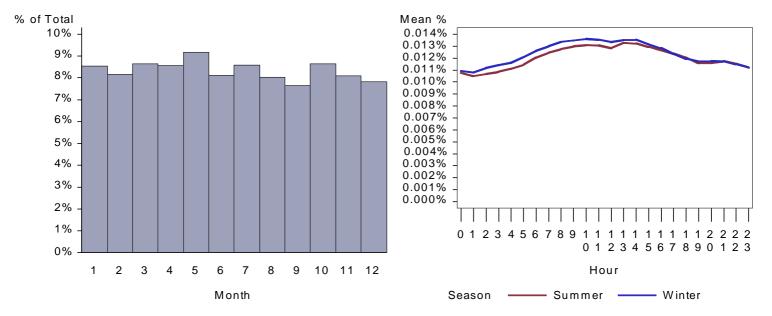

Figure 7. Idaho Electronic Equipment Whole Site Load by Month and Average Weekday

Average Weekday Load by Season

Figure 8. Utah Electronic Equipment Whole Site Load by Month and Average Weekday

Percent of Annual Total Load by Month