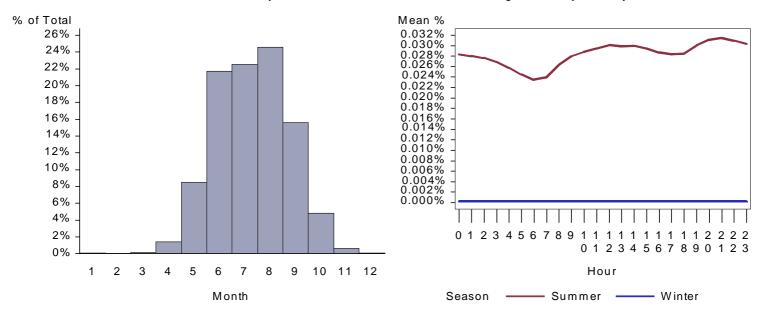

Figure 5. Wyoming Chemical Mfg Whole Site Load by Month and Average Weekday

Average Weekday Load by Season

Figure 6. California Electronic Equipment Whole Site Load by Month and Average Weekday

Percent of Annual Total Load by Month