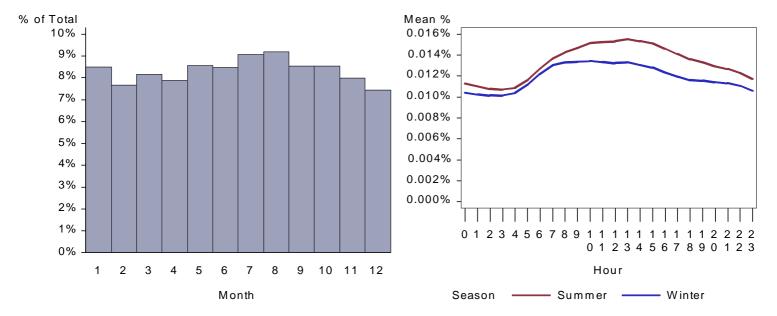

Figure 1. California Chemical Mfg Whole Site Load by Month and Average Weekday

Average Weekday Load by Season

Figure 2. Idaho Chemical Mfg Whole Site Load by Month and Average Weekday

Percent of Annual Total Load by Month