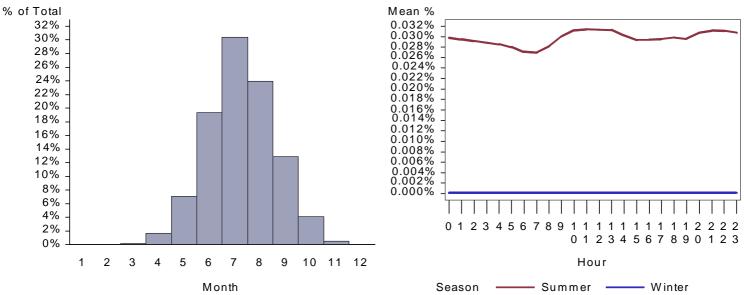

Figure 1. California Chemical Mfg Whole Site Load by Month and Average Weekday

Average Weekday Load by Season

Figure 2. Idaho Chemical Mfg Whole Site Load by Month and Average Weekday

Percent of Annual Total Load by Month