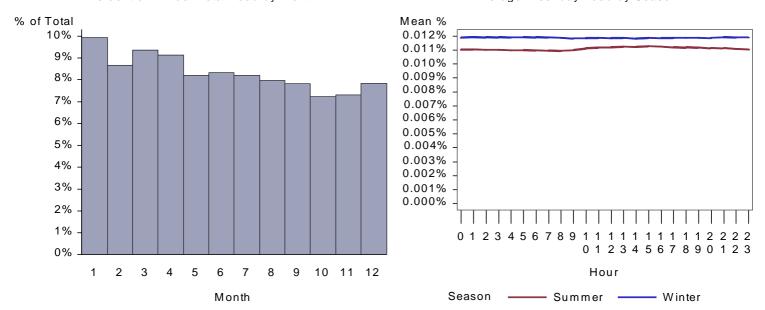

Figure 1. California Chemical Mfg Whole Site Load by Month and Average Weekday

Average Weekday Load by Season

Figure 2. Idaho Chemical Mfg Whole Site Load by Month and Average Weekday

Percent of Annual Total Load by Month

Figure 3. Utah Chemical Mfg Whole Site Load by Month and Average Weekday

Average Weekday Load by Season

Figure 4. Washington Chemical Mfg Whole Site Load by Month and Average Weekday

Percent of Annual Total Load by Month