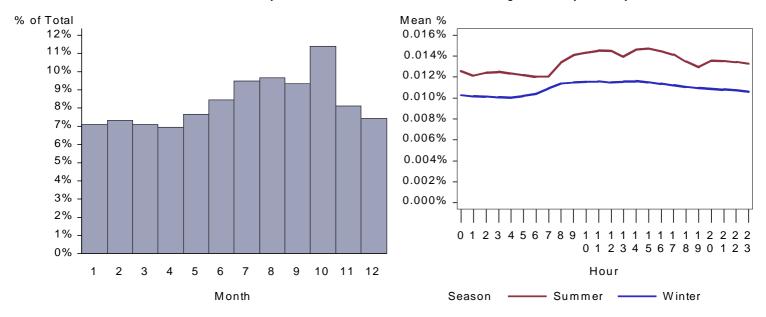

Figure 1. California Chemical Mfg Whole Site Load by Month and Average Weekday

Average Weekday Load by Season

Figure 2. Idaho Chemical Mfg Whole Site Load by Month and Average Weekday

Percent of Annual Total Load by Month

Figure 3. Utah Chemical Mfg Whole Site Load by Month and Average Weekday

Average Weekday Load by Season

Figure 4. Washington Chemical Mfg Whole Site Load by Month and Average Weekday

Percent of Annual Total Load by Month