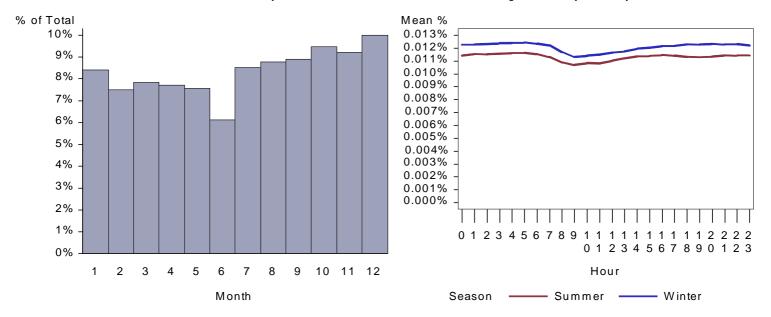

Figure 3. Utah Chemical Mfg Whole Site Load by Month and Average Weekday

Average Weekday Load by Season

Figure 4. Washington Chemical Mfg Whole Site Load by Month and Average Weekday

Percent of Annual Total Load by Month