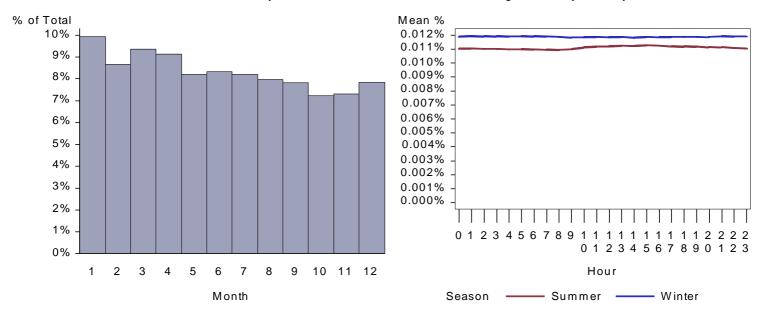

Figure 1. California Chemical Mfg Whole Site Load by Month and Average Weekday

Average Weekday Load by Season

Figure 2. Idaho Chemical Mfg Whole Site Load by Month and Average Weekday

Percent of Annual Total Load by Month