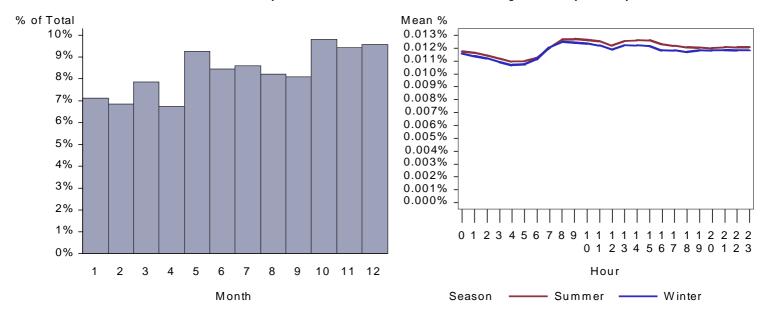

Figure 1. California Chemical Mfg Whole Site Load by Month and Average Weekday

Average Weekday Load by Season

Figure 2. Idaho Chemical Mfg Whole Site Load by Month and Average Weekday

Percent of Annual Total Load by Month