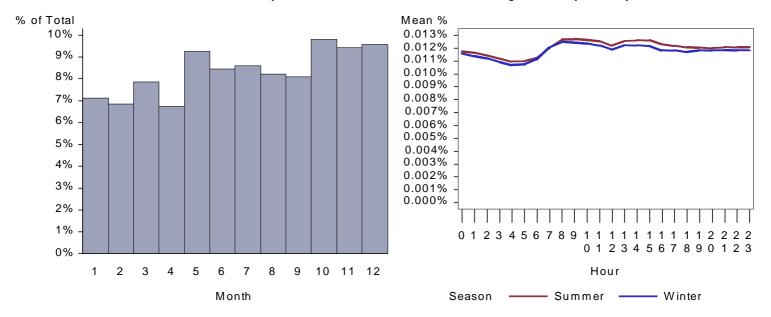

Figure 1. California Chemical Mfg Whole Site Load by Month and Average Weekday

Average Weekday Load by Season

Figure 2. Idaho Chemical Mfg Whole Site Load by Month and Average Weekday

Percent of Annual Total Load by Month