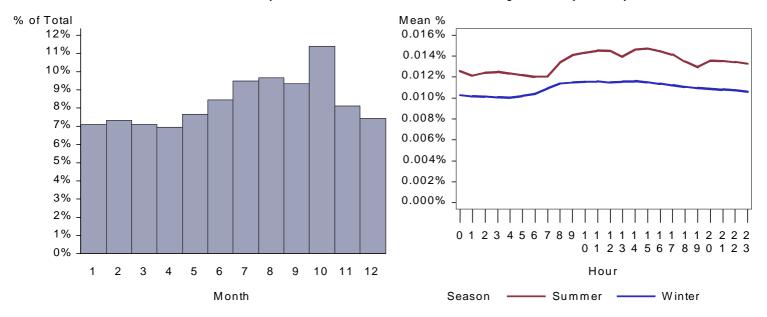

Figure 3. Utah Chemical Mfg Whole Site Load by Month and Average Weekday

Average Weekday Load by Season

Figure 4. Washington Chemical Mfg Whole Site Load by Month and Average Weekday

Percent of Annual Total Load by Month

Figure 5. Wyoming Chemical Mfg Whole Site Load by Month and Average Weekday

Average Weekday Load by Season

Figure 6. California Electronic Equipment Whole Site Load by Month and Average Weekday

Percent of Annual Total Load by Month