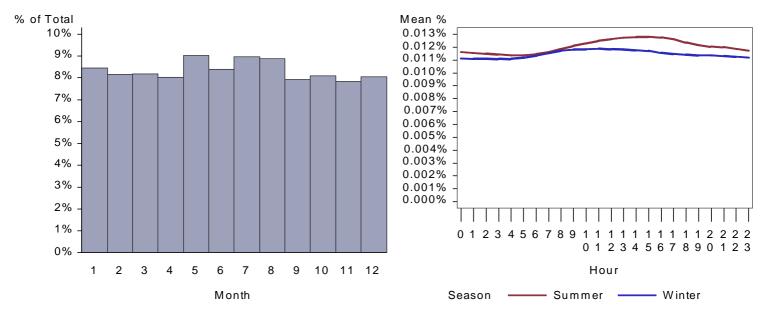

Figure 3. Utah Chemical Mfg Whole Site Load by Month and Average Weekday

Average Weekday Load by Season

Figure 4. Washington Chemical Mfg Whole Site Load by Month and Average Weekday

Percent of Annual Total Load by Month

Figure 5. Wyoming Chemical Mfg Whole Site Load by Month and Average Weekday

Average Weekday Load by Season

Figure 6. California Electronic Equipment Whole Site Load by Month and Average Weekday

Percent of Annual Total Load by Month