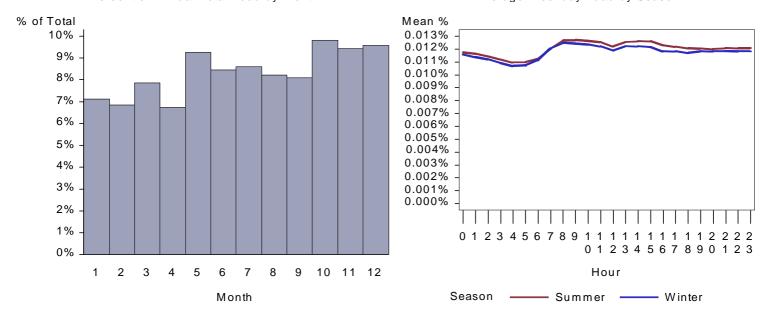

Figure 3. Utah Chemical Mfg Whole Site Load by Month and Average Weekday

Average Weekday Load by Season

Figure 4. Washington Chemical Mfg Whole Site Load by Month and Average Weekday

Percent of Annual Total Load by Month