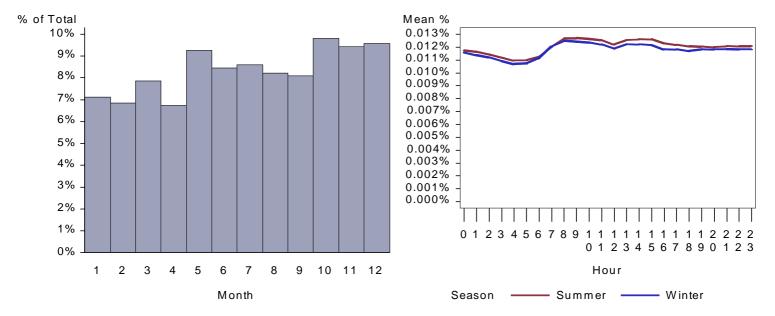

Figure 7. Idaho Electronic Equipment Whole Site Load by Month and Average Weekday

Average Weekday Load by Season

Figure 8. Utah Electronic Equipment Whole Site Load by Month and Average Weekday

Percent of Annual Total Load by Month