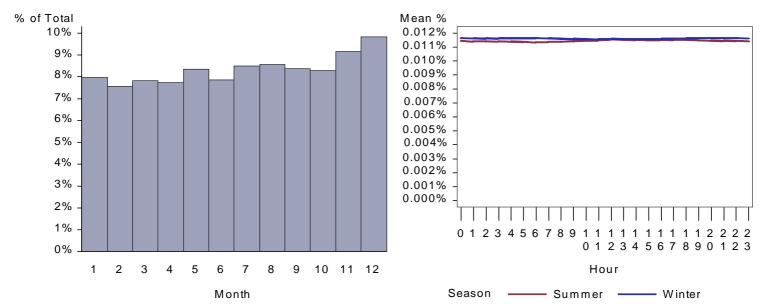

Figure 3. Utah Chemical Mfg Whole Site Load by Month and Average Weekday

Average Weekday Load by Season

Figure 4. Washington Chemical Mfg Whole Site Load by Month and Average Weekday

Percent of Annual Total Load by Month