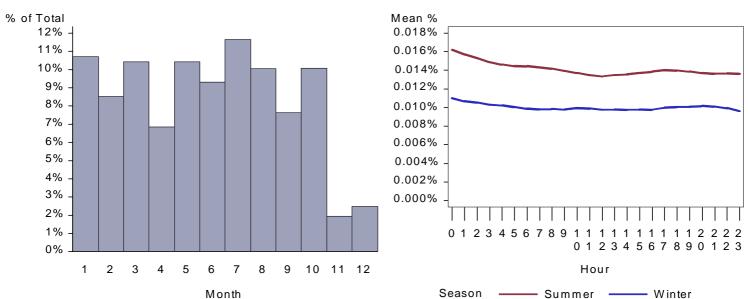

Figure 1. California Chemical Mfg Whole Site Load by Month and Average Weekday

Average Weekday Load by Season

Figure 2. Idaho Chemical Mfg Whole Site Load by Month and Average Weekday

Percent of Annual Total Load by Month