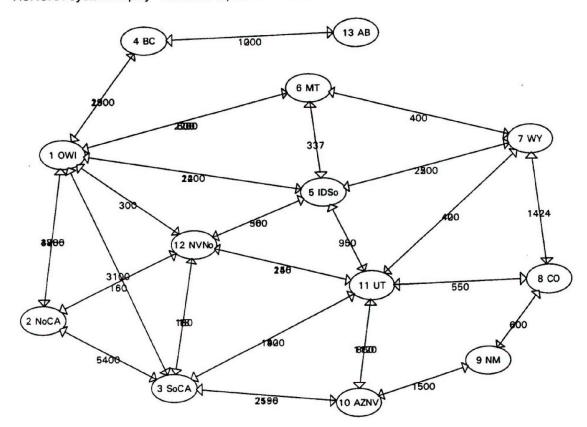

## **AURORA Subareas in WECC Region**

| Area<br>Number | Area Name                    | Short Area<br>Name | Area Demand<br>Number |
|----------------|------------------------------|--------------------|-----------------------|
| 1              | Oregon/Washington/IdahoNorth | OWI                | 1                     |
| 2              | Northern California          | NoCA               | 2                     |
| 3              | Southern California          | SoCA               | 3                     |
| 4              | British Columbia             | BC                 | 4                     |
| 5              | Idaho South                  | IDSo               | 5                     |
| 6              | Montana                      | MT                 | 6                     |
| 7              | Wyoming                      | WY                 | 7                     |
| 8              | Colorado                     | CO                 | 8                     |
| 9              | New Mexico                   | NM                 | 9                     |
| 10             | Arizona/NevadaSouth          | AZNV               | 10                    |
| 11             | Utah                         | UT                 | 11                    |
| 12             | Nevada North                 | NVNo               | 12                    |
| 13             | Alberta                      | AB                 | 13                    |

AURORA System Display - Initial link capacities Thread 2324