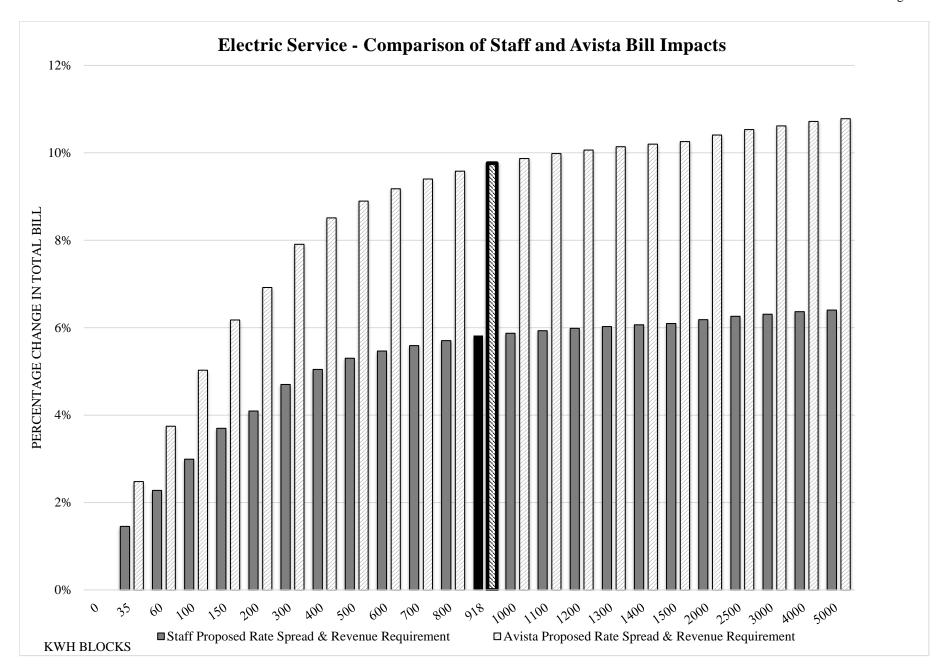

## Avista General Rate Case UE-190334 Monthly Bill Comparison Residential Electric Service

|       |          |          | •     |          | •      |
|-------|----------|----------|-------|----------|--------|
|       |          | Staff    |       | Avista   |        |
| kWh   | Present  | Proposed | %     | Proposed | %      |
| 0     | \$9.00   | \$9.00   | 0.00% | \$9.00   | 0.00%  |
| 35    | \$11.70  | \$11.87  | 1.45% | \$11.99  | 2.48%  |
| 60    | \$13.62  | \$13.93  | 2.28% | \$14.13  | 3.74%  |
| 100   | \$16.71  | \$17.21  | 2.99% | \$17.55  | 5.03%  |
| 150   | \$20.56  | \$21.32  | 3.70% | \$21.83  | 6.18%  |
| 200   | \$24.42  | \$25.42  | 4.10% | \$26.11  | 6.92%  |
| 300   | \$32.12  | \$33.63  | 4.70% | \$34.66  | 7.91%  |
| 400   | \$39.83  | \$41.84  | 5.05% | \$43.22  | 8.51%  |
| 500   | \$47.54  | \$50.06  | 5.30% | \$51.77  | 8.90%  |
| 600   | \$55.25  | \$58.27  | 5.47% | \$60.32  | 9.18%  |
| 700   | \$62.96  | \$66.48  | 5.59% | \$68.88  | 9.40%  |
| 800   | \$70.66  | \$74.69  | 5.70% | \$77.43  | 9.58%  |
| 918   | \$81.21  | \$85.93  | 5.81% | \$89.14  | 9.76%  |
| 1,000 | \$88.54  | \$93.74  | 5.87% | \$97.28  | 9.87%  |
| 1,100 | \$97.48  | \$103.26 | 5.93% | \$107.21 | 9.98%  |
| 1,200 | \$106.42 | \$112.79 | 5.99% | \$117.13 | 10.06% |
| 1,300 | \$115.36 | \$122.31 | 6.02% | \$127.06 | 10.14% |
| 1,400 | \$124.30 | \$131.84 | 6.07% | \$136.98 | 10.20% |
| 1,500 | \$133.24 | \$141.36 | 6.09% | \$146.91 | 10.26% |
| 2,000 | \$169.32 | \$179.79 | 6.18% | \$186.94 | 10.41% |
| 2,500 | \$214.02 | \$227.42 | 6.26% | \$236.56 | 10.53% |
| 3,000 | \$258.72 | \$275.04 | 6.31% | \$286.19 | 10.62% |
| 4,000 | \$348.12 | \$370.29 | 6.37% | \$385.44 | 10.72% |
| 5,000 | \$437.52 | \$465.54 | 6.40% | \$484.69 | 10.78% |