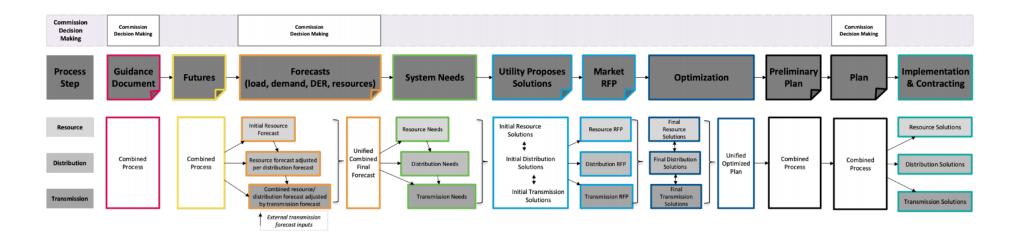

## Figure No. 3 – Turquoise Cohort Flowchart of Idealized Comprehensive Electricity Planning Process

## **Turquoise Cohort Flowchart of Idealized Comprehensive Electricity Planning Process**