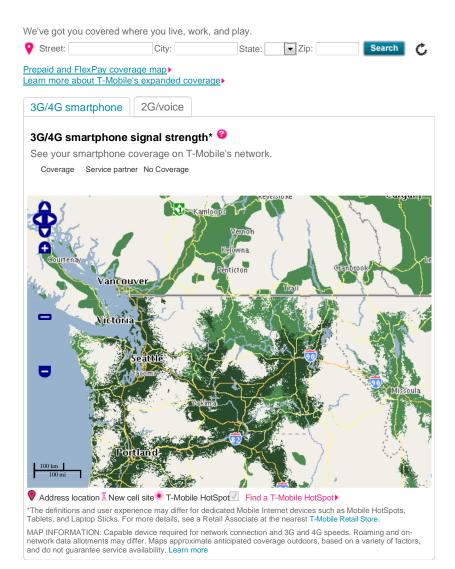

## T-Mobile Personal Coverage Check

#### Coverage Check

| Enter an address                                                                                                                                                                                                                                                                                                                                                                                                                                                                                                                                                                                                                                                                                                                                                                                                                                                                                                                                                                                                                                                                                                                                                                                                                                                                                                                                                                                                                                                                                                                                                                                                                                                                                                                                                                                                                                                                                                                                                                                                                                                                                                   | en español                                                                                                                        |
|--------------------------------------------------------------------------------------------------------------------------------------------------------------------------------------------------------------------------------------------------------------------------------------------------------------------------------------------------------------------------------------------------------------------------------------------------------------------------------------------------------------------------------------------------------------------------------------------------------------------------------------------------------------------------------------------------------------------------------------------------------------------------------------------------------------------------------------------------------------------------------------------------------------------------------------------------------------------------------------------------------------------------------------------------------------------------------------------------------------------------------------------------------------------------------------------------------------------------------------------------------------------------------------------------------------------------------------------------------------------------------------------------------------------------------------------------------------------------------------------------------------------------------------------------------------------------------------------------------------------------------------------------------------------------------------------------------------------------------------------------------------------------------------------------------------------------------------------------------------------------------------------------------------------------------------------------------------------------------------------------------------------------------------------------------------------------------------------------------------------|-----------------------------------------------------------------------------------------------------------------------------------|
| Street, city, state and/or ZIP or an intersection                                                                                                                                                                                                                                                                                                                                                                                                                                                                                                                                                                                                                                                                                                                                                                                                                                                                                                                                                                                                                                                                                                                                                                                                                                                                                                                                                                                                                                                                                                                                                                                                                                                                                                                                                                                                                                                                                                                                                                                                                                                                  | Map it!                                                                                                                           |
| Image: state | Voice coverage experience en español   Sprint coverage sprint coverage - signal strength varies   Off-network roaming No coverage |

This tool provides high-level estimates of our wireless coverage. Coverage is not available everywhere and varies based on a number of factors. >> Learn more

Our coverage maps provide high-level estimates of our coverage areas when using your device outdoors under optimal conditions. Coverage isn't available everywhere. Estimating wireless coverage and signal strength is not an exact science.

There are gaps in coverage within our estimated coverage areas that, along with other factors both within and beyond our control (network problems, software, signal strength, your wireless device, structures, buildings, weather, geography, topography, etc.), will result in dropped and blocked connections, slower data speeds, or otherwise impact the quality of services.

Services that rely on location information, such as E911 and GPS navigation, depend on your device's ability to acquire satellite signals (typically not available indoors) and network coverage. E911 services also depend on local emergency service provider systems/support. Estimated future coverage subject to change.