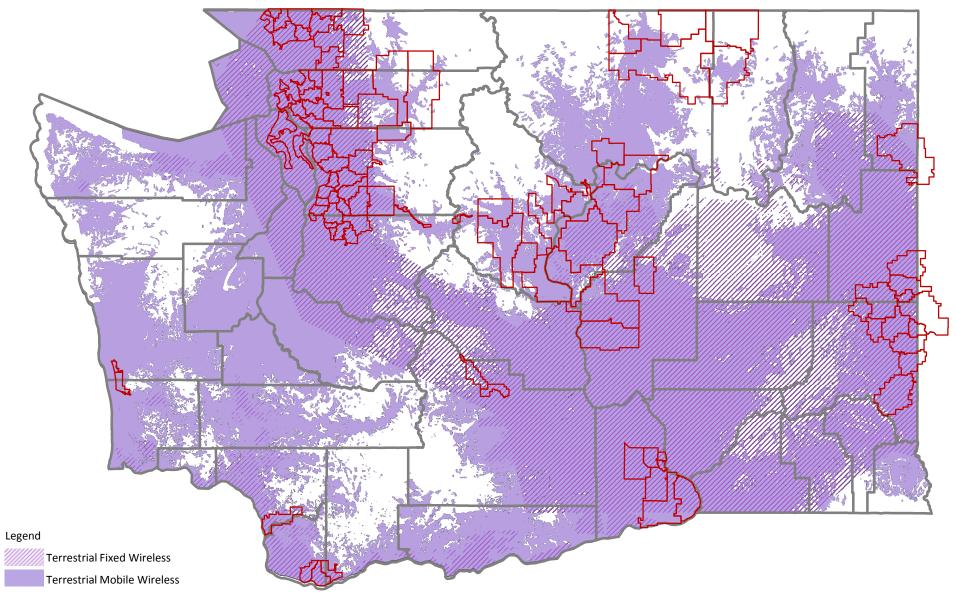

## Wireless Availability | Washington









# Voice Coverage Legend

- Best Good
- Moderate
- 💋 Partner
- No Service Available

3G Voice and Mobile Broadband Coverage

□ □ Show 3G Voice and Mobile Broadband Coverage

### Important Information About the Coverage Map

Map may include areas served by unaffiliated carriers, and may depict their licensed area rather than an approximation of the coverage there. Actual coverage area may differ substantially from map graphics, and coverage may be affected by such things as terrain, weather, foliage, buildings and other construction, signal strength, customer equipment and other factors. AT&T does not guarantee coverage. Charges will be based on the location of the site receiving and transmitting the call, not the location of the subscriber.