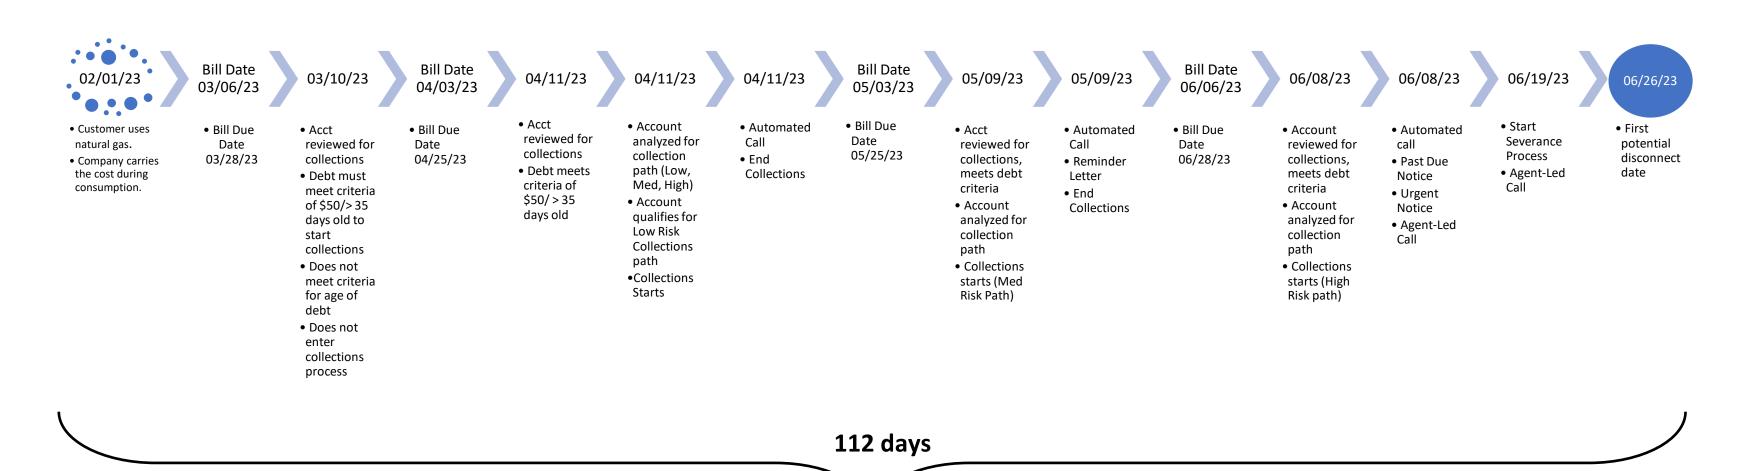

## **U-210800 CASCADE NATURAL GAS CORPORATION**

Credit and Collections Flowchart September 2023

- Example assumes bill is current at time of first billing.
- Timeline for example account is based on an actual CNGC customer but can vary depending on Account risk-factors present during the review for collections path process. Accounts do not always start at Low Risk and Travel to Med Risk and then to High
- Example assumes no payment or payment arrangements exist during the timeframe. Several events will cause the system to review an Account for collections that can impact the timeline, for example a broken payment arrangement or a cancelled payment
- Timeline can vary based on weekends, holidays and non-disconnection dates.