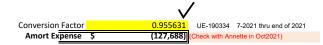

#### **Account 182352**

|              |              | Balance  |              |             |          | Interest    | End Balance     | Balance with |              |                |                  |
|--------------|--------------|----------|--------------|-------------|----------|-------------|-----------------|--------------|--------------|----------------|------------------|
| Month Ending | Beg. Balance | Transfer | Amortization | Adjustments | Interest | Adjustments | before interest | Interest     | GLW Balance  | Check          | Adjustment Notes |
| 12/31/2020   |              |          |              |             |          |             |                 |              | (24,983,469) |                |                  |
| 1/31/2021    | (24,983,469) |          | 2,086,613    |             | (70,607) |             | (22,896,856)    | (22,967,463) | (22,967,463) | 0.00           |                  |
| 2/28/2021    | (22,896,856) |          | 1,995,077    |             | (64,588) |             | (20,901,779)    | (21,036,974) | (21,036,974) | 0.00           |                  |
| 3/31/2021    | (20,901,779) | 0        | 2,140,417    |             | (58,489) |             | (18,761,362)    | (18,955,046) | (18,955,046) | 0.00           |                  |
| 4/30/2021    | (18,761,362) |          | 1,587,195    |             | (52,992) |             | (17,174,167)    | (17,420,843) | (17,420,843) | 0.00           |                  |
| 5/31/2021    | (17,174,167) |          | 1,211,876    |             | (48,865) |             | (15,962,291)    | (16,257,832) | (16,257,832) | 0.00           |                  |
| 6/30/2021    | ( , , ,      |          | 1,306,754    |             | (45,151) |             | (14,655,537)    | (14,996,229) | (14,996,229) | 0.00           |                  |
| 7/31/2021    | , , ,        | 0        | 1,611,574    |             | (44,935) |             | (13,384,655)    | (13,429,590) | (13,429,590) | 0.00           |                  |
| 8/31/2021    | , , ,        |          | 1,611,606    |             | (39,832) |             | (11,773,049)    | (11,857,816) | (11,857,816) | 0.00           |                  |
| 9/30/2021    | (11,773,049) |          | 1,381,157    |             | (35,094) |             | (10,391,892)    | (10,511,753) | (11,857,816) | (1,346,063.00) |                  |
| 10/31/2021   |              |          |              |             |          |             |                 |              |              |                |                  |
| 11/30/2021   |              |          |              | _           |          |             |                 |              |              |                |                  |
| 12/31/2021   |              |          |              |             |          |             |                 |              |              |                |                  |