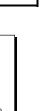

## 2005 Statewide Energy Assistance Statistics

| Number of Households Assisted |        |
|-------------------------------|--------|
| Energy Assistance             | 71,226 |
| Other Emergency Services      | 687    |
| Total Households Assisted     | 71,913 |

| The      |          |
|----------|----------|
| average  |          |
| EAP      | \$350.36 |
| benefit: |          |



|            | 11000011 | old Incor | <u>110 40 4 1</u> | Ol Collic C |       |       |       |
|------------|----------|-----------|-------------------|-------------|-------|-------|-------|
| 101 - 125% |          |           |                   | 1           | _     |       |       |
| Under 75%  |          |           |                   |             |       |       |       |
| 0          | 5000     | 10000     | 15000             | 20000       | 25000 | 30000 | 35000 |
|            |          |           | Househol          | ds Serve    | b     |       |       |



| Percent of Targeted Outreach Households Served |          |            |             |            |             |
|------------------------------------------------|----------|------------|-------------|------------|--