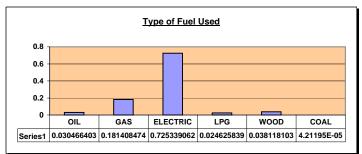

| 71,226 |
| Other Emergency Services      | 687    |
| Total Households Assisted     | 71,913 |

| The      |          |
|----------|----------|
| average  |          |
| EAP      | \$350.36 |
| benefit: |          |



|            | 11000011 | old Incor | <u>110 40 4 1</u> | Ol Collic C |       |       |       |
|------------|----------|-----------|-------------------|-------------|-------|-------|-------|
| 101 - 125% |          |           |                   | 1           | _     |       |       |
| Under 75%  |          |           |                   |             |       |       |       |
| 0          | 5000     | 10000     | 15000             | 20000       | 25000 | 30000 | 35000 |
|            |          |           | Househol          | ds Serve    | b     |       |       |



| Percent of Targeted Outreach Households Served |          |            |             |            |             |
|------------------------------------------------|----------|------------|-------------|------------|-------------|
|                                                |          |            | Children by | age groups | <b>S</b>    |
| Elderly                                        | Disabled | Birth to 2 | 3 to 5      | 6 to 17    | Birth to 17 |
| 16.4%                                          | 24.9%    | 16.3%      | 18.4%       | 36.5%      | 71.7%       |



| Percentage of Households<br>With Income Under: |       |  |  |  |
|------------------------------------------------|-------|--|--|--|
| \$5,999                                        | 19.4% |  |  |  |
| \$7,999