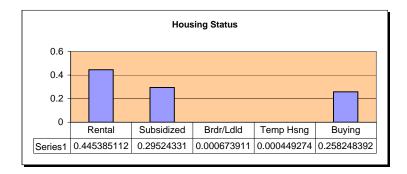

|       |       |
| 0          | 5000     | 10000     | 15000             | 20000       | 25000 | 30000 | 35000 |
|            |          |           | Househol          | ds Serve    | b     |       |       |



| Percent of Targeted Outreach Households Served |          |            |             |            |             |
|------------------------------------------------|----------|------------|-------------|------------|-------------|
|                                                |          |            | Children by | age groups | <b>S</b>    |
| Elderly                                        | Disabled | Birth to 2 | 3 to 5      | 6 to 17    | Birth to 17 |
| 16.4%                                          | 24.9%    | 16.3%      | 18.4%       | 36.5%      | 71.7%       |



| Percentage of Households<br>With Income Under: |       |  |  |  |
|------------------------------------------------|-------|--|--|--|
| \$5,999                                        | 19.4% |  |  |  |
| \$7,999                                        | 44.7% |  |  |  |
| \$9,999                                        | 57.0% |  |  |  |
| \$11,999                                       | 70.6% |  |  |  |

| Eligibility - 125% of Poverty |         |               |  |  |
|-------------------------------|---------|---------------|--|--|
| Household                     |         |               |  |  |
| <u>Size</u>                   | Monthly | <u>Annual</u> |  |  |
| 1                             | \$970   | \$11,225      |  |  |
| 2                             | \$1,301 | \$15,150      |