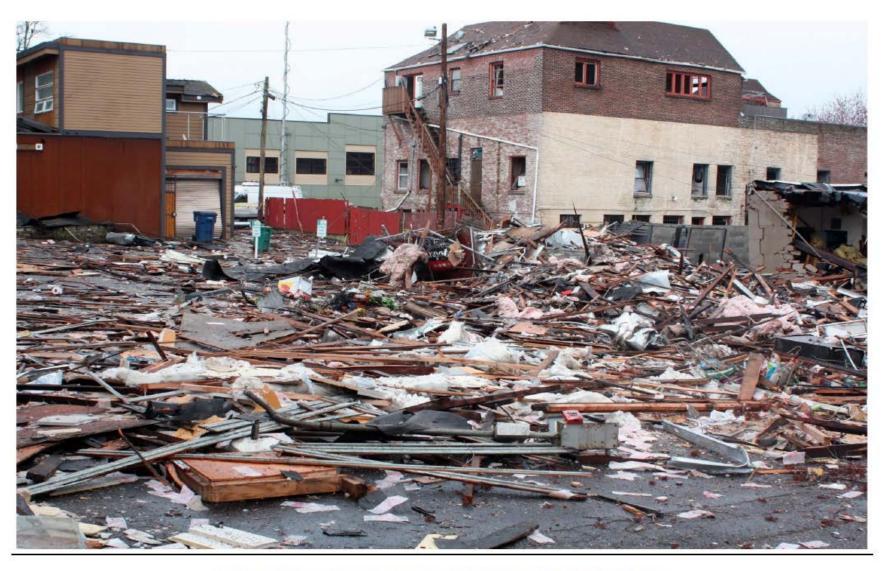

# Docket PG-160924 Staff Investigation Report Appendix A

Staff Investigation Report Docket PG-160924

Image 3. Debris spread facing west from Greenwood Avenue North.