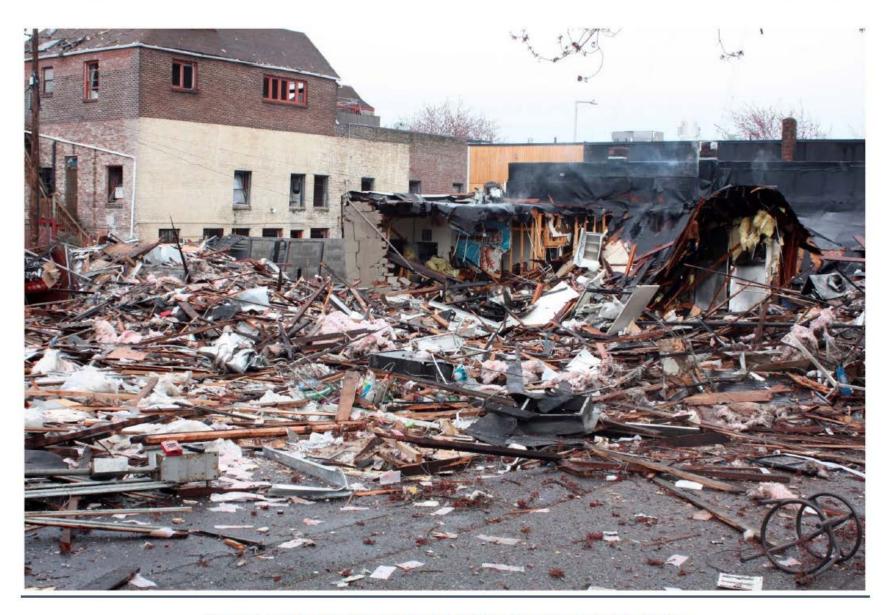

# **Docket PG-160924 Staff Investigation Report Appendix A**

Staff Investigation Report Docket PG-160924

Image 4. Debris spread facing northwest from Greenwood Avenue North.