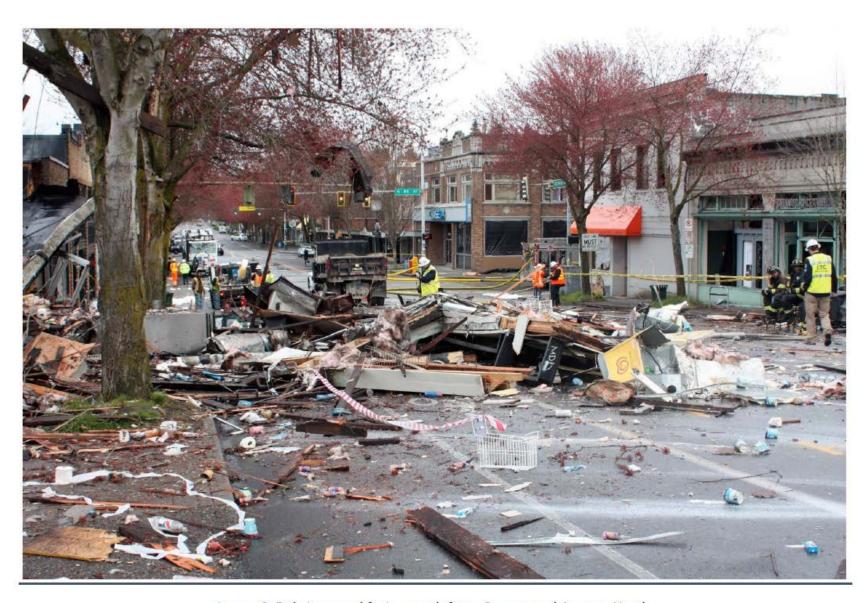

# **Docket PG-160924 Staff Investigation Report Appendix A**

Staff Investigation Report Docket PG-160924

Image 6. Debris spread facing north from Greenwood Avenue North.