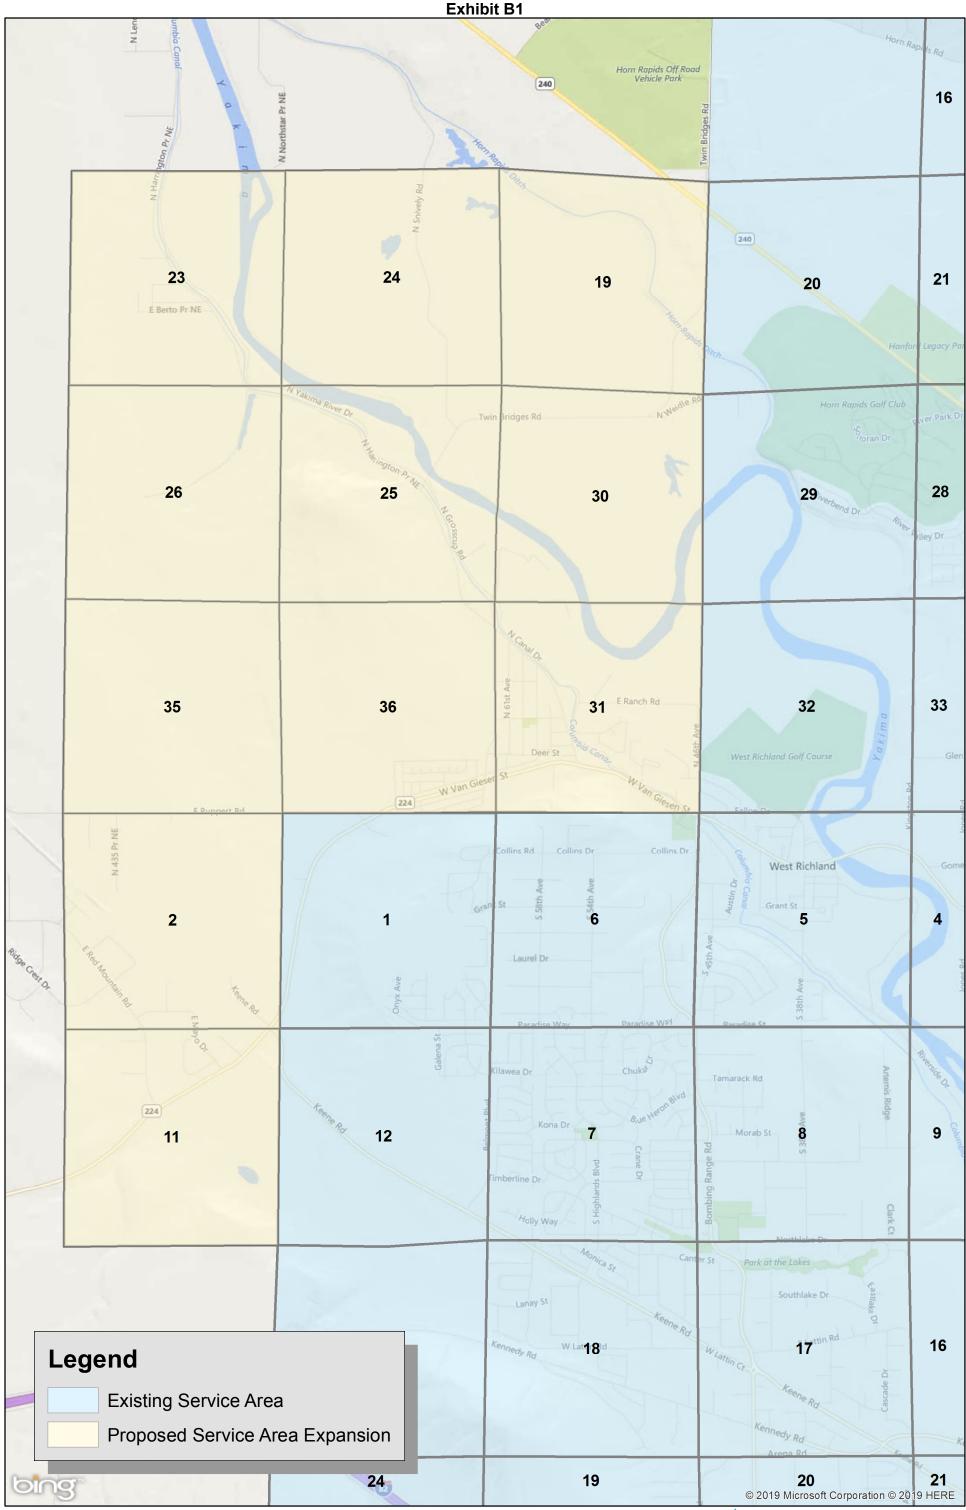

## Legal Description Addition:

Beginning at the northwest corner of Sec. 23, T. 10N., R. 27 E., and the True Point of Beginning: thence east along the north line of Secs 23 and 24, T. 10N., R. 27 E., the north line of Sec. 19, T. 10N., R. 28E., to the northeast corner of Sec. 19, T. 10N., R. 28 E., thence south along the east line of Secs. 19, 30 and 31, T. 10N., R. 28 E., to the southeast corner of Sec. 31, T. 10N., R. 28 E., thence west along the south line of Secs. 31 and 36, T. 10N., R. 28 E., to the southwest corner of Sec. 36, T. 10N., R. 27 E., thence south along the east line of Secs. 2 and 11, T. 9N., R. 27 E., to the southeast corner of Sec. 11, T. 9N., R. 27 E., thence west along the south line of Sec. 11, T. 9n., R. 27 E., to the southwest corner of Sec. 11, T. 9N., R. 27 E., thence north along the west line of Secs. 11 and 2, T. 9N., R. 27 E., Secs. 35, 26, and 23, T. 10N., R 27E., to the northwest corner of Sec. 23, T. 10N., R. 27 E., and the True Point of Beginning.