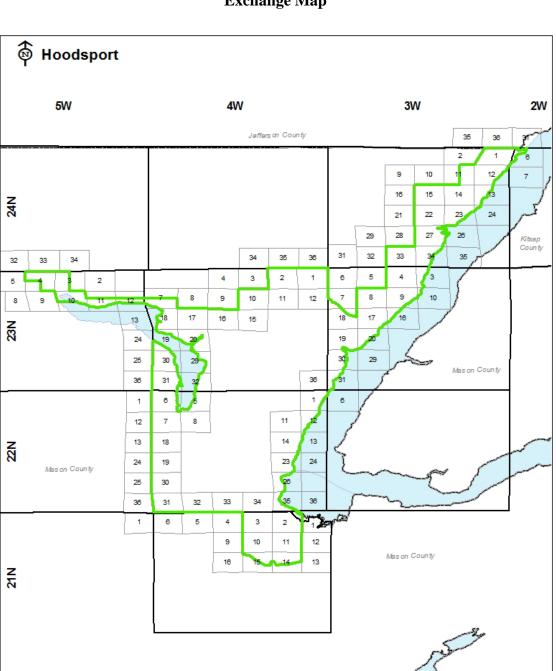

WN U-40 Maps

Section 5 First Revised Sheet M-39 First Revised Sheet M-78

The attached tariff revisions propose boundary changes to Hoodsport and Shelton Boundary Maps. CenturyLink currently has no customers or facilities in this area and the adjacent company (Hood Canal Telephone Company, Inc.) is willing and able to serve.

## WN U-40 Washington

SECTION 5 First Revised Sheet M-39 Cancels Original Sheet M-39

HOODSPORT Exchange Map

Advice No. 3728T Issued by Qwest Corporation d/b/a CenturyLink QC By Phil Grate, Director – Washington WA2019-007

Effective: April 25, 2019