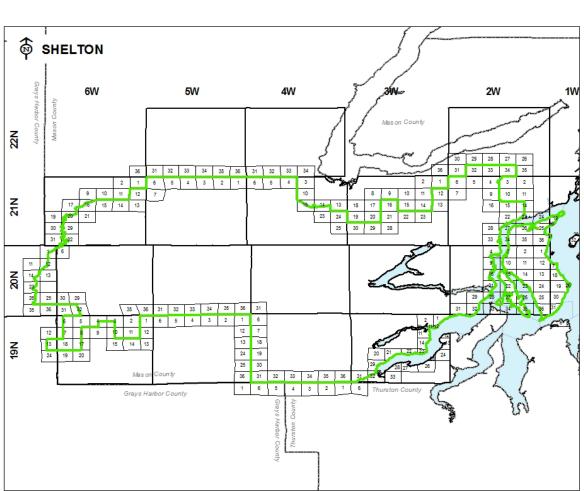

WN U-40 Maps

Section 5 First Revised Sheet M-39 First Revised Sheet M-78

The attached tariff revisions propose boundary changes to Hoodsport and Shelton Boundary Maps. CenturyLink currently has no customers or facilities in this area and the adjacent company (Hood Canal Telephone Company, Inc.) is willing and able to serve.

## WN U-40 Washington

SECTION 5 First Revised Sheet M-78 Cancels Original Sheet M-78

SHELTON Exchange Map

Advice No. 3728T Issued by Qwest Corporation d/b/a CenturyLink QC By Phil Grate, Director – Washington – Washington WA2019-007

Effective: April 25, 2019