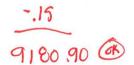

## Deposits and other credits

| Date      | Description                                                    | Amount      |
|-----------|----------------------------------------------------------------|-------------|
| 01/06/22  | Online Banking transfer from CHK 8213 Confirmation# 1250399409 | 9,756.60 V  |
| 01/14/22  | Online Banking transfer from CHK 8213 Confirmation# 3119789856 | 9,180.90    |
| 01/31/22  | Interest Earned                                                | 0.26        |
| Total dep | osits and other credits                                        | \$18,937.76 |