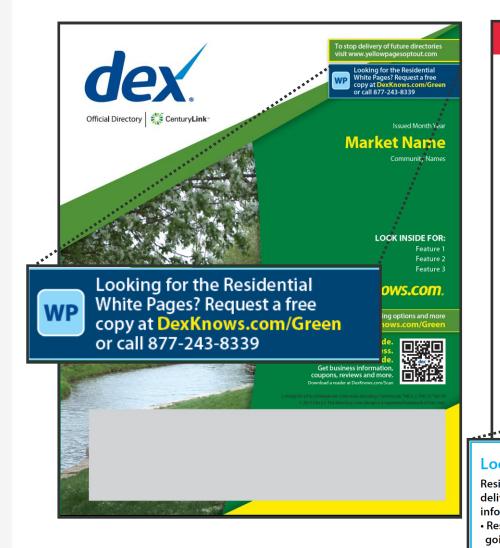

#### Looking for the Residential White Pages?

To request a free copy of the Residential White Pages, visit DexKnows.com/Green or call 877-243-8339. Find recycling options at 1-877-2-GET-DEX or go to DexKnows.com/Green.

To request a free copy of the Residential White Pages, find recycling options or stop delivery of Dex published directories visit DexKnows.com/Green or call 877-243-8339

To request a free copy of the Residential White Pages, find recycling options or stop delivery of Dex published directories visit DexKnows.com/Green or call 877-243-8339