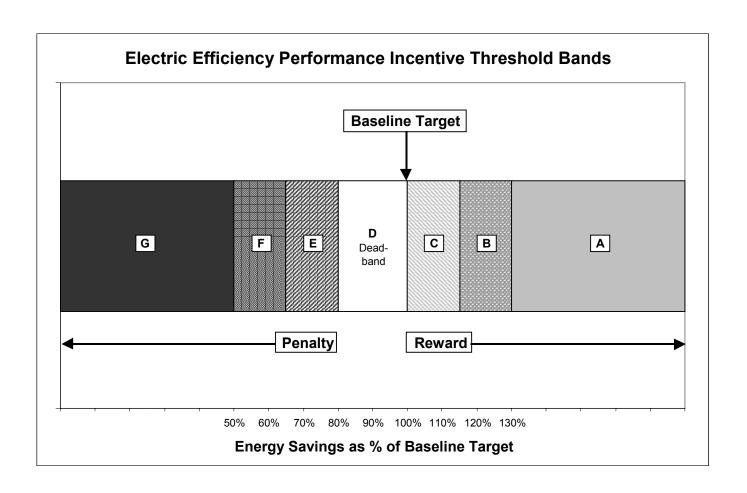

## **Electric Energy Efficiency Incentive Mechanism**

| Band<br>#   | Energy Savings Performance Thresholds (round to nearest percent)                                                                 | Incentive/ Penalty Factor                                                                                                        |
|-------------|----------------------------------------------------------------------------------------------------------------------------------|----------------------------------------------------------------------------------------------------------------------------------|
| A<br>B<br>C | Incentive Range Over 130% of Baseline Target Over 115% through 130% of Baseline Target Over 100% through 115% of Baseline Target | 20% of Tariff Rider Annual Program Costs<br>15% of Tariff Rider Annual Program Costs<br>10% of Tariff Rider Annual Program Costs |
| D           | Dead Band Range Over 80% through 100% of Baseline Target                                                                         | None                                                                                                                             |
| E<br>F<br>G | Penalty Range Over 65% through 80% of Baseline Target Over 50% through 65% of Baseline Target 50% or less of Baseline Target     | -\$.04/kWh deficit from Baseline Target<br>-\$.05/kWh deficit from Baseline Target<br>-\$.06/kWh deficit from Baseline Target    |