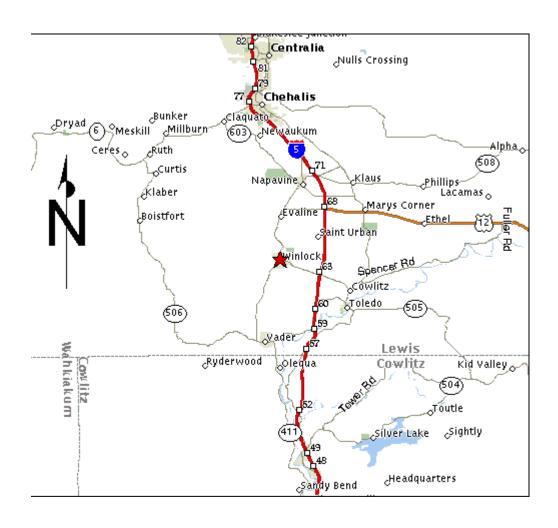

### <u>Directions</u> (From Olympia)

#### **DIRECTIONS REDACTED**

# Total Estimated Driving Time from Olympia: 32 minutes Total Distance: 30.71 miles