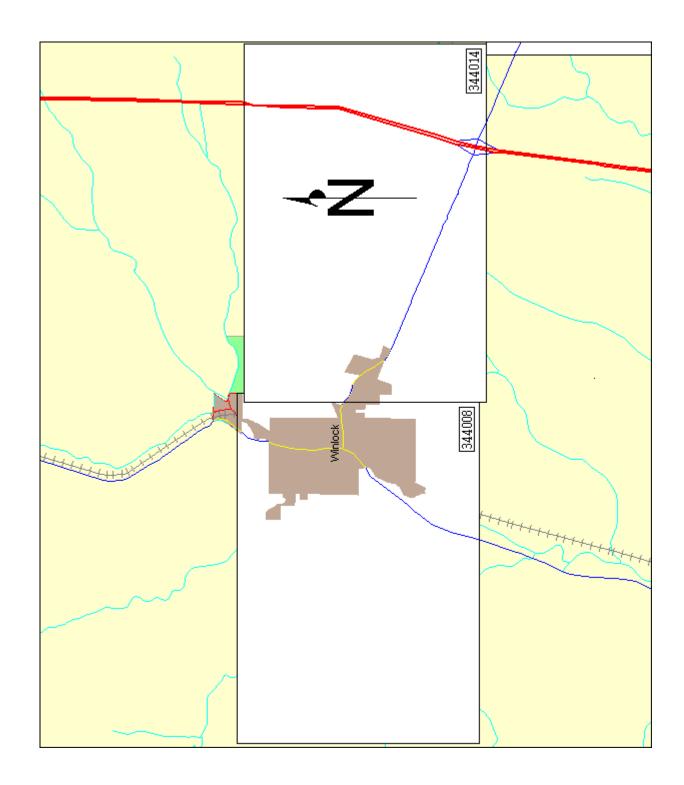

PSE STAFF WHO LIVE NEAR WINLOCK

*NAME REDACTED* (Gas) *ADDRESS REDACTED* Centralia, WA 98531

Home phone: NUMBER REDACTED
Cell phone: NUMBER REDACTED
Pager: NUMBER REDACTED

*NAME REDACTED* (Gas) *ADDRESS REDACTED* Centralia, WA 98531

Home phone: NUMBER REDACTED
Cell phone: NUMBER REDACTED
Pager: NUMBER REDACTED

*NAME REDACTED* (Gas) *ADDRESS REDACTED* Chehalis, WA 98532

Home phone: NUMBER REDACTED Cell phone: NUMBER REDACTED Pager: NUMBER REDACTED

NAME REDACTED (Gas) ADDRESS REDACTED Rochester, WA 98579

Home phone: NUMBER REDACTED
Cell phone: NUMBER REDACTED
Pager: NUMBER REDACTED

### <u>Directions</u> (From Olympia)

#### **DIRECTIONS REDACTED**

# Total Estimated Driving Time from Olympia: 32 minutes Total Distance: 30.71 miles



## CITY MAP Winlock



# **OPERATIONS MAP KEY**



## PLAT MAP KEY



#### ROLES AND RESPONSIBILITIES OF THE SERVICE PROVIDERS

Pilchuck Contractors performs the installation of new customer construction on both residential and commercial gas services. They perform gas system upgrades and replacements, as well as, gas system operation and maintenance. In addition, Pilchuck responds to breaks at the request of PSE Gas Dispatch.