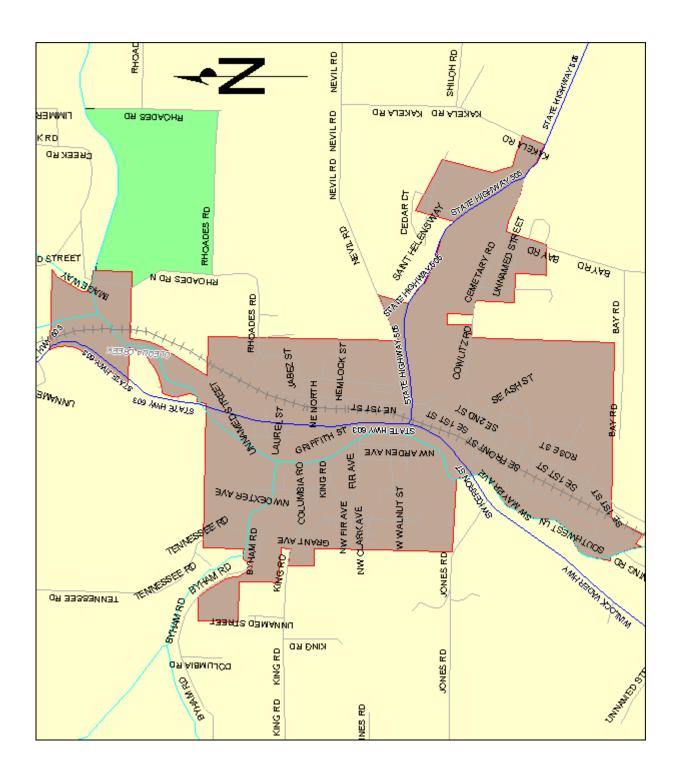

e: *NUMBER REDACTED* 

#### PSE STAFF WHO LIVE NEAR WINLOCK

*NAME REDACTED* (Gas) *ADDRESS REDACTED* Centralia, WA 98531

Home phone: NUMBER REDACTED
Cell phone: NUMBER REDACTED
Pager: NUMBER REDACTED

*NAME REDACTED* (Gas) *ADDRESS REDACTED* Centralia, WA 98531

Home phone: NUMBER REDACTED
Cell phone: NUMBER REDACTED
Pager: NUMBER REDACTED

*NAME REDACTED* (Gas) *ADDRESS REDACTED* Chehalis, WA 98532

Home phone: NUMBER REDACTED Cell phone: NUMBER REDACTED Pager: NUMBER REDACTED

NAME REDACTED (Gas) ADDRESS REDACTED Rochester, WA 98579

Home phone: NUMBER REDACTED
Cell phone: NUMBER REDACTED
Pager: NUMBER REDACTED

### <u>Directions</u> (From Olympia)

#### **DIRECTIONS REDACTED**

# Total Estimated Driving Time from Olympia: 32 minutes Total Distance: 30.71 miles



## CITY MAP Winlock



# **OPERATIONS MAP KEY**



## PLAT MAP KEY



#### ROLES AND RESPONSIBILITIES OF THE SERVICE PROVIDERS

Pilchuck Contractors performs the installation of new customer construction on both residential and commercial gas services. They perform gas system upgrades and replacements, as well as, gas system operation and maintenance. In addition, Pilchuck responds to breaks at the request of PSE Gas Dispatch.