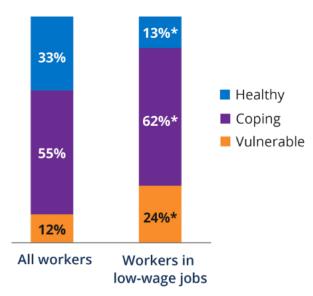

#### Workers in low-wage jobs are less Financially Healthy than the average worker.

Source: Brockland, et al., "The Financial Health of Workers in Low-wage Jobs," 2022.