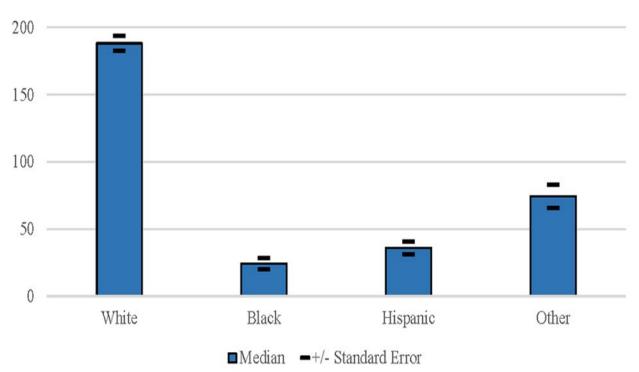

## **Racial Wealth Gap**

Median Net Worth

Source: Bhutta, et al., Board of Governors, Federal Reserve System, Disparities in Wealth by Race and Ethnicity in the 2019 Survey of Consumer Finances, September, 2020.