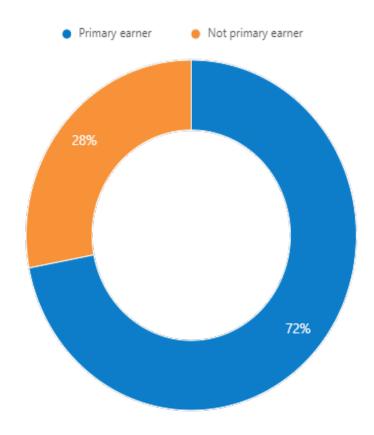

### Nearly three-fourths of workers in low-wage jobs are primary earners.

Since 1969, the nonprofit **National Consumer Law Center® (NCLC®)** has worked for consumer justice and economic security for low-income and other disadvantaged people, including older adults, in the U.S. through its expertise in policy analysis and advocacy, publications, litigation, expert witness services, and training. **www.nclc.org**