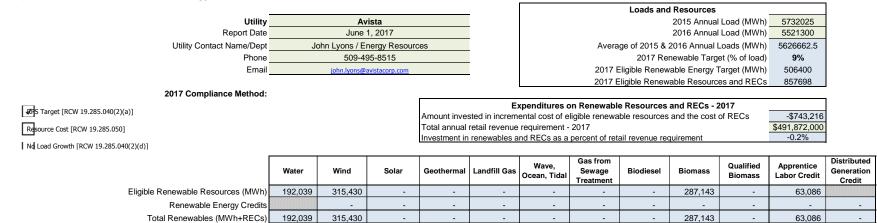

### 2017 Reporting Year:

This renewable energy report summarizes the eligible renewables resources and renewable energy credits (RECs) that the utility has acquired by January 1, 2017 for the purpose of meeting its Energy Independence Act (EIA) renewables target for 2017. The actual resources and RECs used to comply with the 2017 EIA target may vary from those reported here. Utilities will report in June of 2019 on the actual results for 2017.

#### **Compliance Methods:**

The EIA provides three compliance methods for utilities:

-- Meet the renewable energy target using any combination of renewable resources and RECs. The target for 2017 is 9% of the utility's load

-- Invest at least 4% of the utility's annual revenue requirement in the incremental cost of renewable resources and RECs.

-- Invest at least 1% of its annual revenue requirement in renewable resources and RECs. This option is available only to certain utilities that are not growing.

All utilities must report the renewable resources and RECs acquired for the 2017 target year. Utilities that elect to use a compliance method based on renewable investments must provide additional information demonstrating compliance with that method. Refer to WAC 194-37-110(2) and (3) for specific requirements.

| Renewable Resources | Utility         | Avista |
|---------------------|-----------------|--------|
|                     | Compliance Year | 2017   |

|           |                                                             |                  |                      |                 | Apprentice<br>Labor |                               |
|-----------|-------------------------------------------------------------|------------------|----------------------|-----------------|---------------------|-------------------------------|
|           |                                                             |                  |                      | Generation      | Amount              |                               |
| WREGIS ID | Facility Name                                               | Resource<br>Type | Labor<br>Eligibility | Amount<br>(MWh) | (MWh<br>equiv.)     | Explanatory Notes (as needed) |
| W2103     | Long Lake HED - Long Lake Unit 3                            | Water            | No                   | 14,197          | - equiv.j           | Explanatory Notes (as needed) |
| W2102     | Little Falls HED - Little Falls Unit 4                      | Water            | No                   | 4,862           | -                   |                               |
| W1560     | Cabinet Gorge HED - Cabinet Gorge Unit 2                    | Water            | No                   | 29,008          | -                   |                               |
| W1561     | Cabinet Gorge HED - Cabinet Gorge Unit 3                    | Water            | No                   | 45,808          | -                   |                               |
| W1562     | Cabinet Gorge HED - Cabinet Gorge Unit 4                    | Water            | No                   | 20,517          | -                   |                               |
| W1530     | Noxon Rapids HED - Noxon Rapids Unit 1                      | Water            | No                   | 21,435          | -                   |                               |
| W1552     | NOXON RAPIDS HED - NOXON RAPIDS UNIT 2                      | Water            | No                   | 7,709           | -                   |                               |
| W1554     | Noxon Rapids HED - Noxon RapidsUnit 3                       | Water            | No                   | 14,529          | -                   |                               |
| W1555     | Noxon Rapids HED - Noxon Rapids Unit 4                      | Water            | No                   | 12,024          | -                   |                               |
| W2906     | Palouse Wind, LLC - Palouse Wind                            | Wind             | Yes                  | 315,430         | 63,086              |                               |
| W216      | Nine Mile HED - Nine Mile HED                               | Water            | No                   | 8,804           | -                   |                               |
| W283      | Nine Mile HED 2 - Nine Mile HED 2                           | Water            | No                   | 13,146          | -                   |                               |
| W130      | Kettle Falls Woodwaste Plant - Kettle Falls Woodwaste Plant | Biomass          | No                   | 287,143         | -                   |                               |
|           |                                                             |                  | No                   | -               | -                   |                               |
|           |                                                             |                  | No                   |                 | -                   |                               |
|           |                                                             |                  | No                   |                 | -                   |                               |
|           |                                                             |                  | No                   |                 | -                   |                               |
|           |                                                             |                  | No                   |                 | -                   |                               |
|           |                                                             |                  | No                   |                 | -                   |                               |
|           |                                                             |                  | No                   |                 | -                   |                               |