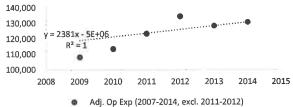

| 2009    | 2010    | 2011    | 2012    | 2013    | 2014    |
| Adj. Op Exp (2007-2014, excl. 2011-2012) | 108,289 | 113,650 |         |         | 128,510 | 130,891 |
| Adj. Op Exp (2011-2012)                  |         |         | 123,419 | 134,594 |         |         |
| Adj. Op Exp (2013-2014)                  |         |         |         |         | 128,510 | 130,891 |

|                                       | Slope   | Rate (1yr) | Escalation |
|---------------------------------------|---------|------------|------------|
| Rate (2013-2014, linear, slope below) | 2,381.0 | 1.82%      | 3.64%      |
| Company-proposed (2007-2014, linear)  | 3,926.7 | 3.00%      | 6.00%      |
| Average                               |         | 2,41%      | 4.82%      |





- Adj. Op Exp (2011-2012)
- Adj. Op Exp (2013-2014)

...... Linear (Adj. Op Exp (2013-2014))



# ELECTRIC BILLING DETERMINANT INDEX 09.2014 TO 2016 WEIGHTED REVENUE GROWTH

| Line    |                 |                   |                 | Revenue Model | Forecast      | Billing Determinant   | Revenue       |                      | Weight x Growth        |
|---------|-----------------|-------------------|-----------------|---------------|---------------|-----------------------|---------------|----------------------|------------------------|
| Ended I | Ended De Rate   |                   | Schedule        | 12 ME 09 2014 | 2016          | Growth                | 12 ME 09.2014 | Weight               |                        |
|         |                 |                   |