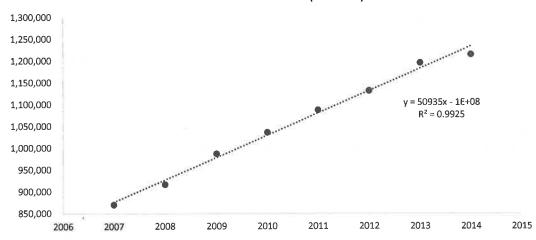

r | 2007-2014:  |  |
|----------|----------|----------|--------|---------|----------|-------------|--|
| AVISIA   | roposeu  | Daseu UI | ı əmii | MEHIOUC | JOUY IOI | 2001-201-4. |  |

|                      | 2007    | 2008    | 2009    | 2010      | 2011      | 2012      | 2013      | 2014      |
|----------------------|---------|---------|---------|-----------|-----------|-----------|-----------|-----------|
| Net Plant after DFIT | 870,835 | 917,247 | 987,243 | 1,036,064 | 1,087,141 | 1,131,570 | 1,195,010 | 1,214,504 |
|                      |         |         |         |           |           |           |           | Day CDD   |

Per CBR

Annual Increase (slope below) 51,080
Rate (Annual) 4.21%

Rate (2-year, to 2016) 8.41% (Escalation Factor)

## Net Plant after DFIT (Electric)



AS PROPOSED BY STAFF PER CRM-2:

 2009
 2010
 2011
 2012
 2013
 2014

 Net Plant after DFIT
 987,243
 1,036,064
 1,087,141
 1,131,570
 1,195,010
 1,216,245
 McGuire Number

Annual Increase (slope below) 47,608 Rate (Annual) 3.91%

Rate (2-year, to 2016) 7.83% (Escalation Factor) 7.98%

## Net Plant after DFIT (Electric)



| Avista Proposed Based on St | aff Methodolog | y for 2007-2 | 2014:  |        |        |        |        |        |
|-----------------------------|----------------|--------------|--------|--------|--------|--------|--------|--------|
|                             | 2007           | 2008         | 2009   | 2010   | 2011   | 2012   | 2013   | 2014   |
| Depreciation/ Amortization  | 42.949         | 45,874       | 48,466 | 52,270 | 55,304 | 58,946 | 60,308 | 64,456 |