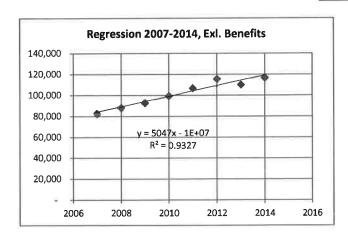

| 123,419  | 134,594  | 128,510  | 130,891  |
| Remove volatility of total Benefits   | (9.711)     | (10,953)     | (15,669)   | (14,095)   | (16,820) | (19,041) | (18,709) | (14,095) |
|                                       | 82,501      | 88,193       | 92,620     | 99,555     | 106,599  | 115,553  | 109,801  | 116,796  |
|                                       |             |              |            |            |          |          |          |          |

|                           | Slope | Rate (1 yr) | Escalation |
|---------------------------|-------|-------------|------------|
| 2007-2014 (exl. Benefits) | 5,047 | 4.32%       | 8.6%       |
| 2013-2014 (exl. Benefits) | 6,995 | 5.99%       | 12.0%      |
| Average                   |       | 5.16%       | 10.31%     |





| AS PROPOSED BY STAFF:                    |         |         |         |         |         |         |
|------------------------------------------|---------|---------|---------|---------|---------|---------|
|                                          | 2009    | 2010    | 2011    | 2012    | 2013    | 2014    |
| Adj. Op Exp (2007-2014, excl. 2011-2012) | 108,289 | 113,650 |         |         | 128,510 | 130,891 |
| Adj. Op Exp (2011-2012)                  |         |         | 123,419 | 134,594 |         |         |
| Adj. Op Exp (2013-2014)                  |         |         |         |         | 128,510 | 130,891 |

|                                       | Slope   | Rate (1yr) | Escalation |
|---------------------------------------|---------|------------|------------|
| Rate (2