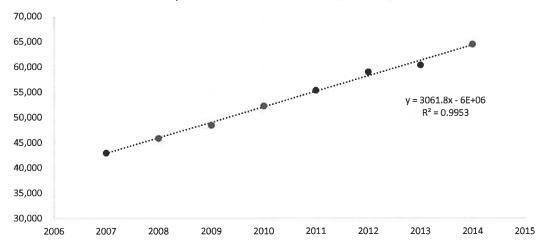

re Number

Annual Increase (slope below) 47,608 Rate (Annual) 3.91%

Rate (2-year, to 2016) 7.83% (Escalation Factor) 7.98%

## Net Plant after DFIT (Electric)



| Avista Proposed Based on St | aff Methodolog | y for 2007-2 | 2014:  |        |        |        |        |        |
|-----------------------------|----------------|--------------|--------|--------|--------|--------|--------|--------|
|                             | 2007           | 2008         | 2009   | 2010   | 2011   | 2012   | 2013   | 2014   |
| Depreciation/ Amortization  | 42.949         | 45,874       | 48,466 | 52,270 | 55,304 | 58,946 | 60,308 | 64,456 |

 Annual Increase (slope below)
 3,062

 Rate (Annual)
 4.75%

 Rate (2-year, to 2016)
 9.50%

9.50% (Escalation Factor)

### Depreciation/ Amortization (Electric)



| AS PROPOSED BY STAFF:      | 2009   | 2010   | 2011   | 2012   | 2013   | 2014   |
|----------------------------|--------|--------|--------|--------|--------|--------|
| Depreciation/ Amortization | 48.466 | 52,270 | 55,304 | 58,946 | 60,308 | 64,456 |

Annual Increase (slope below)
Rate (Annual)

3,077 4.77%

Rate (2-year, to 2016) 9.55% (Escalation Factor)

9.78%

## Depreciation/ Amortization (Electric)



| Avista Proposed Based on S | Staff Methodolo | gy for 2007- | <u> 2014:</u> |        |        |        |        |        |
|----------------------------|-----------------|--------------|---------------|--------|--------|--------|--------|--------|
|                            | 2007            | 2008         | 2009          | 2010   | 2011   | 2012   | 2013   | 2014   |
| Adjust