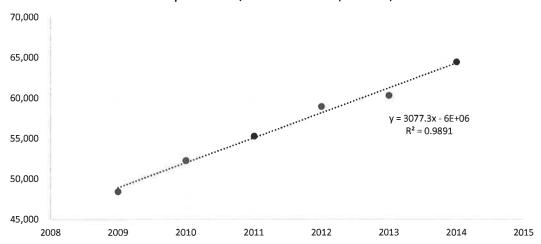

| 2007           | 2008         | 2009   | 2010   | 2011   | 2012   | 2013   | 2014   |
| Depreciation/ Amortization  | 42.949         | 45,874       | 48,466 | 52,270 | 55,304 | 58,946 | 60,308 | 64,456 |

 Annual Increase (slope below)
 3,062

 Rate (Annual)
 4.75%

 Rate (2-year, to 2016)
 9.50%

9.50% (Escalation Factor)

### Depreciation/ Amortization (Electric)



| AS PROPOSED BY STAFF:      | 2009   | 2010   | 2011   | 2012   | 2013   | 2014   |
|----------------------------|--------|--------|--------|--------|--------|--------|
| Depreciation/ Amortization | 48.466 | 52,270 | 55,304 | 58,946 | 60,308 | 64,456 |

Annual Increase (slope below)
Rate (Annual)

3,077 4.77%

Rate (2-year, to 2016) 9.55% (Escalation Factor)

9.78%

## Depreciation/ Amortization (Electric)



| Avista Proposed Based on S | Staff Methodolo | gy for 2007- | <u> 2014:</u> |        |        |        |        |        |
|----------------------------|-----------------|--------------|---------------|--------|--------|--------|--------|--------|
|                            | 2007            | 2008         | 2009          | 2010   | 2011   | 2012   | 2013   | 2014   |
| Adjusted Taxes             | 24,422          | 25,215       | 26,617        | 29,412 | 32,614 | 33,701 | 36,201 | 38,403 |

Annual Increase (slope below) 2,110
Rate (Annual) 5.49%
Rate (2-year, to 2016) 10.99% (Escalation Factor)

### Adjusted Taxes (Electric) 40,000 38,000 36,000 34,000 y = 2110.1x - 4E+06 32,000 $R^2 = 0.9844$ 30,000 28,000 26,000 24,000 22,000 20,000 2009 2010 2011 2012 2013 2014 2015 2006 2007 200