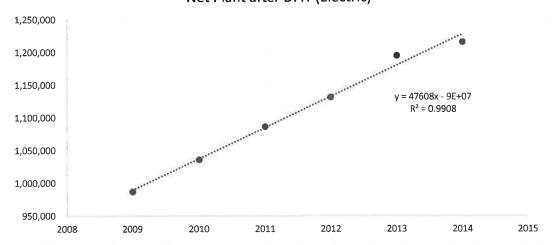

---------|---------|---------|-----------|-----------|-----------|-----------|-----------|
| Net Plant after DFIT | 870,835 | 917,247 | 987,243 | 1,036,064 | 1,087,141 | 1,131,570 | 1,195,010 | 1,214,504 |
|                      |         |         |         |           |           |           |           | Day CDD   |

Per CBR

Annual Increase (slope below) 51,080
Rate (Annual) 4.21%

Rate (2-year, to 2016) 8.41% (Escalation Factor)

## Net Plant after DFIT (Electric)



AS PROPOSED BY STAFF PER CRM-2:

 2009
 2010
 2011
 2012
 2013
 2014

 Net Plant after DFIT
 987,243
 1,036,064
 1,087,141
 1,131,570
 1,195,010
 1,216,245
 McGuire Number

Annual Increase (slope below) 47,608 Rate (Annual) 3.91%

Rate (2-year, to 2016) 7.83% (Escalation Factor) 7.98%

## Net Plant after DFIT (Electric)



| Avista Proposed Based on St | aff Methodolog | y for 2007-2 | 2014:  |        |        |        |        |        |
|-----------------------------|----------------|--------------|--------|--------|--------|--------|--------|--------|
|                             | 2007           | 2008         | 2009   | 2010   | 2011   | 2012   | 2013   | 2014   |
| Depreciation/ Amortization  | 42.949         | 45,874       | 48,466 | 52,270 | 55,304 | 58,946 | 60,308 | 64,456 |

 Annual Increase (slope below)
 3,062

 Rate (Annual)
 4.75%

 Rate (2-year, to 2016)
 9.50%

9.50% (Escalation Factor)

### Depreciation/ Amortization (Electric)



| AS PROPOSED BY STAFF:      | 2009   | 2010   | 2011   | 2012   | 2013   | 2014   |
|----------------------------|--------|--------|--------|--------|--------