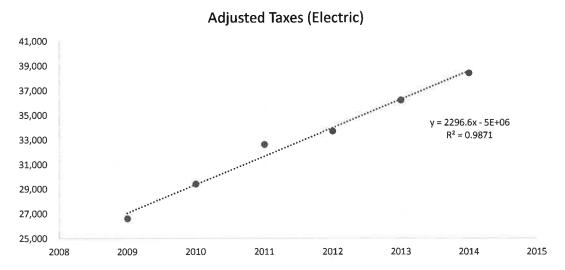

2014   |
| Adjusted Taxes             | 24,422          | 25,215       | 26,617        | 29,412 | 32,614 | 33,701 | 36,201 | 38,403 |

Annual Increase (slope below) 2,110
Rate (Annual) 5.49%
Rate (2-year, to 2016) 10.99% (Escalation Factor)

### Adjusted Taxes (Electric) 40,000 38,000 36,000 34,000 y = 2110.1x - 4E+06 32,000 $R^2 = 0.9844$ 30,000 28,000 26,000 24,000 22,000 20,000 2009 2010 2011 2012 2013 2014 2015 2006 2007 2008

| AS PROPOSED BY STAFF: | 2009   | 2010   | 2011   | 2012   | 2013   | 2014   |
|-----------------------|--------|--------|--------|--------|--------|--------|
| Adjusted Taxes        | 26,617 | 29,412 | 32,614 | 33,701 | 36,201 | 38,403 |

12.32%

Annual Increase (slope below)
Rate (Annual)

2,297 5.98%

Rate (2-year, to 2016)

5.98% 11.96% (Escalation Factor)



| Avista Proposed-partly based on Staff | Methodology | Linear regre | ession and | averaging) |          |          |          |          |
|---------------------------------------|-------------|--------------|------------|------------|----------|----------|----------|----------|
|                                       | 2007        | 2008         | 2009       | 2010       | 2011     | 2012     | 2013     | 2014     |
| Total Adjusted Operating Expenses     | 92,212      | 99,146       | 108,289    | 113,650    | 123,419  | 134,594  | 128,510  | 130,891  |
| Remove volatility of total Benefits   | (9.711)     | (10,953)     | (15,669)   | (14,095)   | (16,820) | (19,041) | (18,709) | (14,095) |
|                                       | 82,501      | 88,193       | 92,620     | 99,555