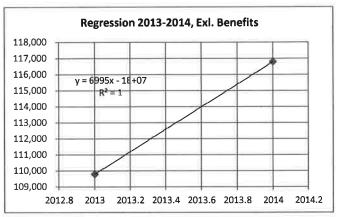

| 123,419  | 134,594  | 128,510  | 130,891  |
| Remove volatility of total Benefits   | (9.711)     | (10,953)     | (15,669)   | (14,095)   | (16,820) | (19,041) | (18,709) | (14,095) |
|                                       | 82,501      | 88,193       | 92,620     | 99,555     | 106,599  | 115,553  | 109,801  | 116,796  |
|                                       |             |              |            |            |          |          |          |          |

|                           | Slope | Rate (1 yr) | Escalation |
|---------------------------|-------|-------------|------------|
| 2007-2014 (exl. Benefits) | 5,047 | 4.32%       | 8.6%       |
| 2013-2014 (exl. Benefits) | 6,995 | 5.99%       | 12.0%      |
| Average                   |       | 5.16%       | 10.31%     |





| AS PROPOSED BY STAFF:                    |         |         |         |         |         |         |
|------------------------------------------|---------|---------|---------|---------|---------|---------|
|                                          | 2009    | 2010    | 2011    | 2012    | 2013    | 2014    |
| Adj. Op Exp (2007-2014, excl. 2011-2012) | 108,289 | 113,650 |         |         | 128,510 | 130,891 |
| Adj. Op Exp (2011-2012)                  |         |         | 123,419 | 134,594 |         |         |
| Adj. Op Exp (2013-2014)                  |         |         |         |         | 128,510 | 130,891 |

|                                       | Slope   | Rate (1yr) | Escalation |
|---------------------------------------|---------|------------|------------|
| Rate (201