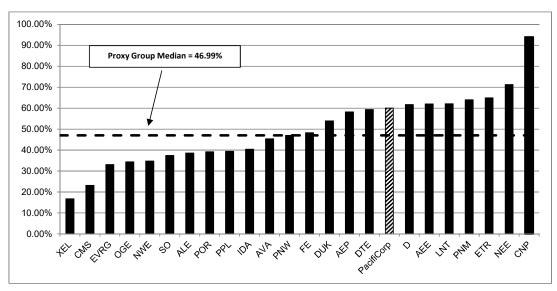

# PACIFICORP EXHIBIT OF ANN E. BULKLEY

**Capital Expenditures Analysis** 

### 2020-2024 CAPITAL EXPENDITURES AS A PERCENT OF 2018 NET PLANT (\$ Millions)

|                                                                  |       | [1]        | [2]                   | [3]                  | [4]                   | [5]                   | [6]                   | [7]<br>2020-24<br>Cap. Ex. / |
|------------------------------------------------------------------|-------|------------|-----------------------|----------------------|-----------------------|-----------------------|-----------------------|------------------------------|
|                                                                  |       | 2018       | 2020                  | 2021                 | 2022                  | 2023                  | 2024                  | 2018<br>Net Plant            |
| ALLETE, Inc.                                                     | ALE   |            |                       |                      |                       |                       |                       |                              |
| Capital Spending per Share                                       |       |            | \$7.15                | \$6.20               | \$5.25                | \$5.25                | \$5.25                |                              |
| Common Shares Outstanding<br>Capital Expenditures                |       |            | \$51.75<br>\$370.0    | 51.75<br>\$320.9     | \$51.75<br>\$271.7    | \$51.75<br>\$271.7    | \$51.75<br>\$271.7    | 38.57%                       |
| Net Plant                                                        |       | \$3,904.4  | \$370.0               | \$320.9              | \$2/1./               | \$2/1./               | \$2/1./               | 38.37%                       |
| Alliant Energy Corporation                                       | LNT   |            |                       |                      |                       |                       |                       |                              |
| Capital Spending per Share                                       |       |            | \$6.50                | \$6.33               | \$6.15                | \$6.15                | \$6.15                |                              |
| Common Shares Outstanding<br>Capital Expenditures                |       |            | \$242.00<br>\$1,573.0 | 246.00<br>\$1,556.0  | \$250.00<br>\$1,537.5 | \$250.00<br>\$1,537.5 | \$250.00<br>\$1,537.5 | 62.12%                       |
| Net Plant                                                        |       | \$12,462.0 | ψ1,010.0              | ψ1,000.0             | ψ1,001.0              | ψ1,001.0              | ψ1,001.0              | 02.1270                      |
| Ameren Corporation                                               | AEE   |            | ***                   | ****                 | ***                   | ***                   | ***                   |                              |
| Capital Spending per Share<br>Common Shares Outstanding          |       |            | \$13.30<br>\$250.00   | \$11.78<br>252.50    | \$10.25<br>\$255.00   | \$10.25<br>\$255.00   | \$10.25<br>\$255.00   |                              |
| Capital Expenditures                                             |       |            | \$3,325.0             | \$2,973.2            | \$2,613.8             | \$2,613.8             | \$2,613.8             | 61.99%                       |
| Net Plant                                                        |       | \$22,810.0 |                       |                      |                       |                       |                       |                              |
| American Electric Power Company, Inc. Capital Spending per Share | AEP   |            | \$12.65               | \$12.58              | \$12.50               | \$12.50               | \$12.50               |                              |
| Common Shares Outstanding                                        |       |            | \$496.00              | 507.00               | \$518.00              | \$518.00              | \$518.00              |                              |
| Capital Expenditures                                             |       |            | \$6,274.4             | \$6,375.5            | \$6,475.0             | \$6,475.0             | \$6,475.0             | 58.21%                       |
| Net Plant                                                        | A) /A | \$55,099.0 |                       |                      |                       |                       |                       |                              |
| Avista Corporation Capital Spending per Share                    | AVA   |            | \$6.05                | \$6.03               | \$6.00                | \$6.00                | \$6.00                |                              |
| Common Shares Outstanding                                        |       |            | \$68.00               | 69.50                | \$71.00               | \$71.00               | \$71.00               |                              |
| Capital Expenditures                                             |       | *****      | \$411.4               | \$418.7              | \$426.0               | \$426.0               | \$426.0               | 45.35%                       |
| Net Plant CenterPoint Energy, Inc.                               | CNP   | \$4,648.9  |                       |                      |                       |                       |                       |                              |
| Capital Spending per Share                                       | CINE  |            | \$4.95                | \$4.98               | \$5.00                | \$5.00                | \$5.00                |                              |
| Common Shares Outstanding                                        |       |            | \$504.00              | 522.00               | \$540.00              | \$540.00              | \$540.00              |                              |
| Capital Expenditures Net Plant                                   |       | £14 044 0  | \$2,494.8             | \$2,597.0            | \$2,700.0             | \$2,700.0             | \$2,700.0             | 93.93%                       |
| CMS Energy Corporation                                           | CMS   | \$14,044.0 |                       |                      |                       |                       |                       |                              |
| Capital Spending per Share                                       |       |            | \$8.35                | \$7.93               | \$7.50                | \$7.50                | \$7.50                |                              |
| Common Shares Outstanding                                        |       |            | \$288.00              | 156.25               | \$24.50               | \$24.50               | \$24.50               | 00.140/                      |
| Capital Expenditures Net Plant                                   |       | \$18,126.0 | \$2,404.8             | \$1,238.3            | \$183.8               | \$183.8               | \$183.8               | 23.14%                       |
| Dominion Resources, Inc.                                         | D     | ψ.0,.20.0  |                       |                      |                       |                       |                       |                              |
| Capital Spending per Share                                       |       |            | \$8.45                | \$8.10               | \$7.75                | \$7.75                | \$7.75                |                              |
| Common Shares Outstanding<br>Capital Expenditures                |       | -          | \$816.00<br>\$6,895.2 | \$38.00<br>\$6,787.8 | \$860.00<br>\$6,665.0 | \$860.00<br>\$6,665.0 | \$860.00<br>\$6,665.0 | 61.73%                       |
| Net Plant                                                        |       | \$54,560.0 | ψ0,033.2              | ψ0,707.0             | ψ0,000.0              | ψ0,000.0              | ψ0,000.0              | 01.7370                      |
| DTE Energy Company                                               | DTE   |            |                       |                      |                       |                       |                       |                              |
| Capital Spending per Share                                       |       |            | \$12.75               | \$12.88              | \$13.00               | \$13.00               | \$13.00               |                              |
| Common Shares Outstanding<br>Capital Expenditures                |       |            | \$196.00<br>\$2,499.0 | 198.00<br>\$2,549.3  | \$200.00<br>\$2,600.0 | \$200.00<br>\$2,600.0 | \$200.00<br>\$2,600.0 | 59.35%                       |
| Net Plant                                                        |       | \$21,650.0 |                       | , ,                  | , ,                   | , ,                   |                       |                              |
| Duke Energy Corporation                                          | DUK   |            | 04400                 | <b>#40.50</b>        | 040.75                | 040.75                | 040.75                |                              |
| Capital Spending per Share<br>Common Shares Outstanding          |       |            | \$14.30<br>\$736.00   | \$13.53<br>745.50    | \$12.75<br>\$755.00   | \$12.75<br>\$755.00   | \$12.75<br>\$755.00   |                              |
| Capital Expenditures                                             |       | -          | \$10,524.8            | \$10,082.9           | \$9,626.3             | \$9,626.3             | \$9,626.3             | 53.97%                       |
| Net Plant                                                        |       | \$91,694.0 |                       |                      |                       |                       |                       |                              |
| Entergy Corporation Capital Spending per Share                   | ETR   |            | \$19.55               | \$19.90              | \$20.25               | \$20.25               | \$20.25               |                              |
| Common Shares Outstanding                                        |       |            | \$200.00              | 205.00               | \$210.00              | \$20.23               | \$20.23               |                              |
| Capital Expenditures                                             |       |            | \$3,910.0             | \$4,079.5            | \$4,252.5             | \$4,252.5             | \$4,252.5             | 64.89%                       |
| Net Plant                                                        | EV/DC | \$31,974.0 |                       |                      |                       |                       |                       |                              |
| Evergy, Inc. Capital Spending per Share                          | EVRG  |            | \$6.30                | \$6.03               | \$5.75                | \$5.75                | \$5.75                |                              |
| Common Shares Outstanding                                        |       |            | \$212.00              | 212.00               | \$212.00              | \$212.00              | \$212.00              |                              |
| Capital Expenditures                                             |       | ***        | \$1,335.6             | \$1,277.3            | \$1,219.0             | \$1,219.0             | \$1,219.0             | 33.08%                       |
| Net Plant<br>FirstEnergy Corporation                             | FE    | \$18,952.0 |                       |                      |                       |                       |                       |                              |
| Capital Spending per Share                                       |       |            | \$5.30                | \$5.28               | \$5.25                | \$5.25                | \$5.25                |                              |
| Common Shares Outstanding                                        |       |            | \$543.00              | 546.50               | \$550.00              | \$550.00              | \$550.00              |                              |
| Capital Expenditures                                             |       | ¢20.044.0  | \$2,877.9             | \$2,882.8            | \$2,887.5             | \$2,887.5             | \$2,887.5             | 48.22%                       |
| Net Plant<br>IDACORP, Inc.                                       | IDA   | \$29,911.0 |                       |                      |                       |                       |                       |                              |
| Capital Spending per Share                                       | 10/1  |            | \$6.55                | \$6.90               | \$7.25                | \$7.25                | \$7.25                |                              |
| Common Shares Outstanding                                        |       |            | \$50.40               | 50.40                | \$50.40               | \$50.40               | \$50.40               |                              |
| Capital Expenditures                                             |       | ¢4 20E 7   | \$330.1               | \$347.8              | \$365.4               | \$365.4               | \$365.4               | 40.36%                       |
| Net Plant                                                        |       | \$4,395.7  |                       |                      |                       |                       |                       |                              |