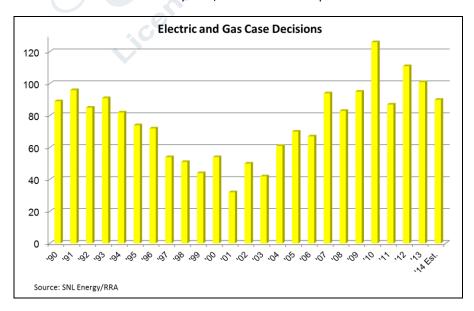

After reaching a low in the early-2000s, the number of rate case decisions for energy companies has been at an elevated level over the last several years, as shown in Graph 2 below. There were 101 electric and

gas rate cases resolved in 2013 versus 111 in 2012, 87 in 2011, and only 32 back in 2001. Increased costs for environmental compliance, generation and delivery infrastructure upgrades and expansion, renewable generation mandates, and employee benefits, argue for the continuation of an active rate case agenda over the next few years.