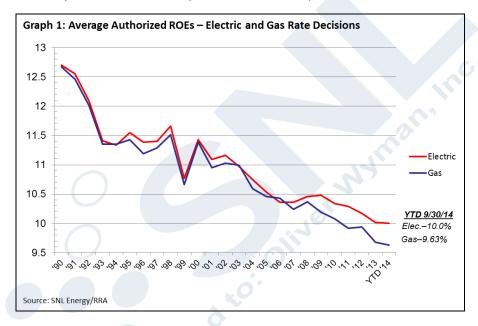

# MAJOR RATE CASE DECISIONS--January-September 2014

The average return on equity (ROE) authorized electric utilities in the first three quarters of 2014 was 10% (24 observations), compared to the 10.02% authorized in calendar-2013. We note that the 2014 data includes four surcharge/rider generation cases in Virginia that incorporate plant-specific ROE premiums. Virginia statutes authorize the State Corporation Commission to approve ROE premiums of up to 200 basis points for certain generation projects (see the Virginia Commission Profile). Excluding the Virginia surcharge/rider generation cases from the data, the average authorized electric ROE was 9.75% for the first nine months of 2014 versus 9.8% in calendar-2013. The average ROE authorized gas utilities in the first three quarters of 2014 was 9.63% (20 observations), compared to 9.68% in calendar-2013. The 2014 averages do not include a Feb. 20, 2014 New York Public Service Commission steam rate decision for Consolidated Edison Co. of New York that adopted a 9.3% ROE. (We note that this report utilizes the simple mean for the return averages.)

As a result of electric industry restructuring, certain states unbundled electric rates and implemented retail competition for generation. Commissions in those states now have jurisdiction only over the revenue requirement and return parameters for delivery operations (delivery only cases are footnoted in our chronology beginning on page 5), thus complicating historical data comparability. We also note that despite the heightened business risk associated with the sluggish economy, average authorized ROEs have declined modestly since 2008. In fact, some state commissions have cited the lethargic economy and customer hardship as factors influencing their equity return authorizations.

The table on page 3 shows the average ROE authorized in major electric and gas rate case decisions annually since 1990, and by quarter since 2009, followed by the number of observations in each period. The tables on page 4 show the composite electric and gas industry data for all major cases summarized annually since 2000 and by quarter for the past seven quarters. The individual electric and gas cases decided in the first three quarters of 2014 are listed on pages 5-8, with the decision date shown first, followed by the company name, the abbreviation for the state issuing the decision, the authorized rate of return (ROR), ROE, and percentage of common equity in the adopted capital structure. Next we show the month and year in which the adopted test year ended, whether the commission utilized an average or a year-end rate base, and the amount of the permanent rate change authorized. The dollar amounts represent the permanent rate change ordered at the time decisions were rendered. Fuel adjustment clause rate changes are not reflected in this study.