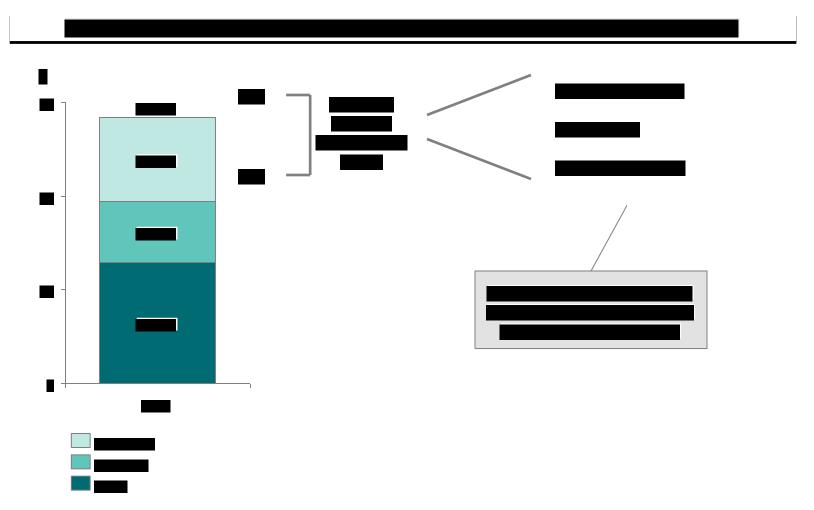

## Leased units make regulated return over life of investment and are therefore desirable

Return periods of 13-18 years, depending on equipment

Leasing budget should be separate expense