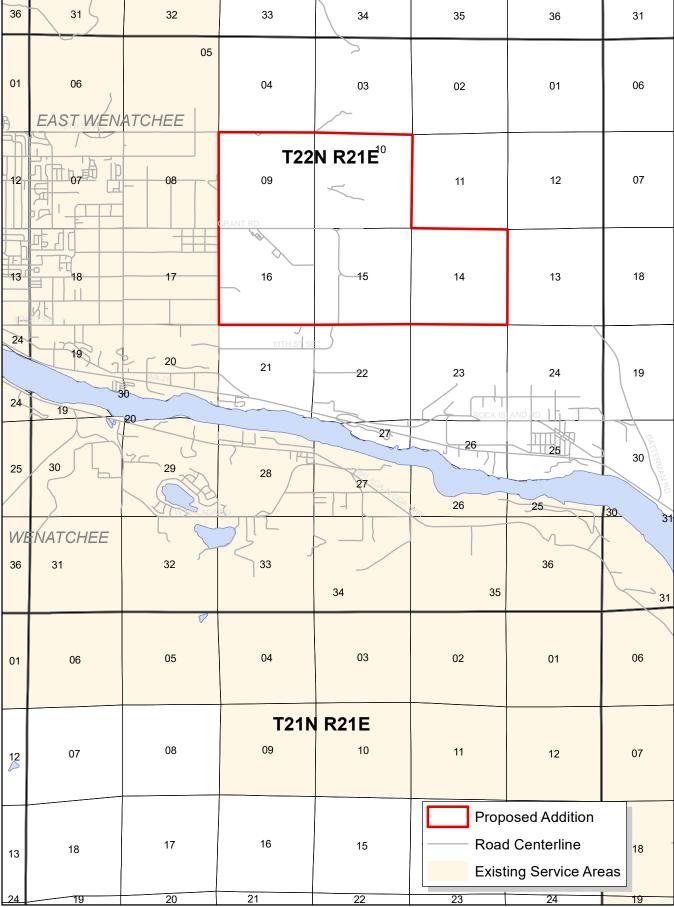

#### East Wenatchee Expansion Area

Beginning at the NW corner of section 9 township 22N range 21E, thence E along the N line of sections 9 and 10 to the NE corner of section 10 township 22N range 21E, thence S along the E line of section 10 to the NW corner of section 14 township 22N range 21E, thence E along the N line of said section to its NE corner, thence S along the E line of said section to the SE corner of section 14 township 22N range 21E, thence W along the south line of sections 14, 15 and 16 to the SW corner of section 16 township 22N range 21E, thence N along the W line of sections 16 and 9 to the beginning.