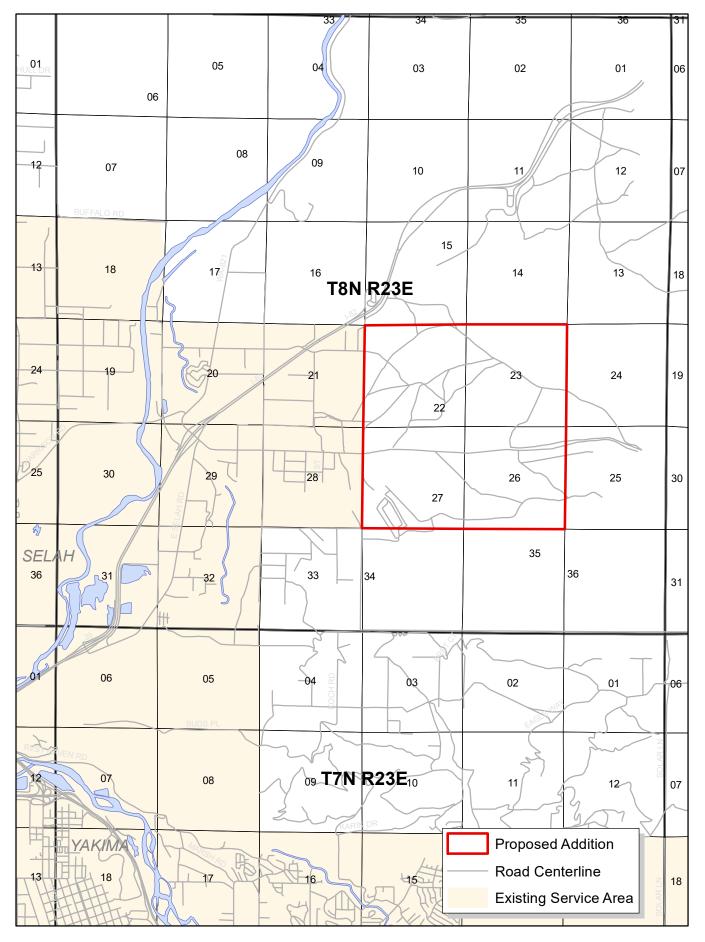

#### Selah Expansion Area

Beginning at the NW corner of section 22 township 8N range 23E, thence E along the N line of sections 22 and 23 to the NE corner of section 23 township 8N range 23E, thence S along the E line of sections 23 and 26 to the SE corner of section 26 township 8N range 23E, thence W along the S line of sections 26 and 27 to the SW corner of section 27 township 8N range 23E, thence N along the W line of sections 27 and 22 to the beginning.