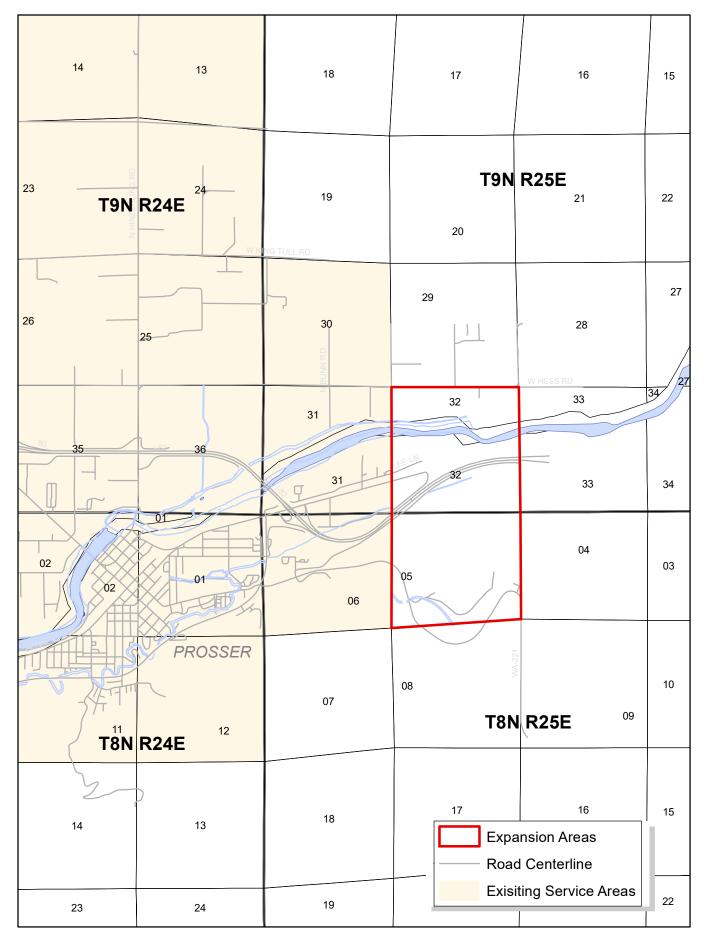

#### **Prosser Expansion Area**

Beginning at the NW corner of section 32 township 9N range 25E, thence E along the N line of section 32 to said sections NE corner, thence S along the E line of section 32 continuing S along the E line of section 5 township 8N range 25E to the SE corner of said section, thence W along the S line of section 5 to the SW corner of said section, thence N along the W line of section 5 continuing N along the W line of section 32 township 9N range 25E to the beginning.