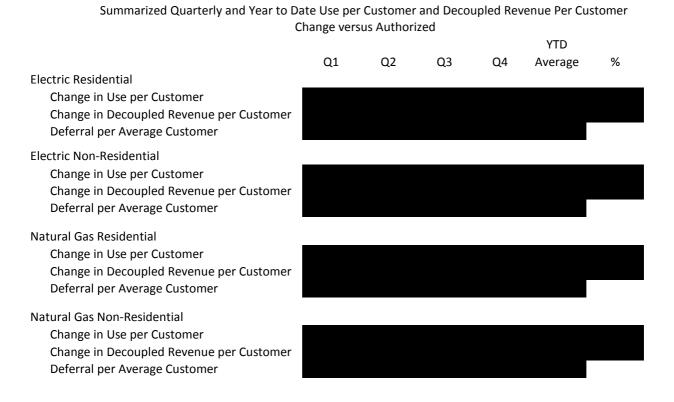

#### **NOTES**

The following table shows how the decoupled revenue per customer has tracked with use per customer for the 1st, 2nd, 3rd and 4th quarters of 2016. The similarity of the percentage change indicates that the mechanism is working as intended. January authorized amounts in the deferral caluculations and this analysis have been pro-rated to reflect 10 days at the prior authorized usage and revenue per customer.