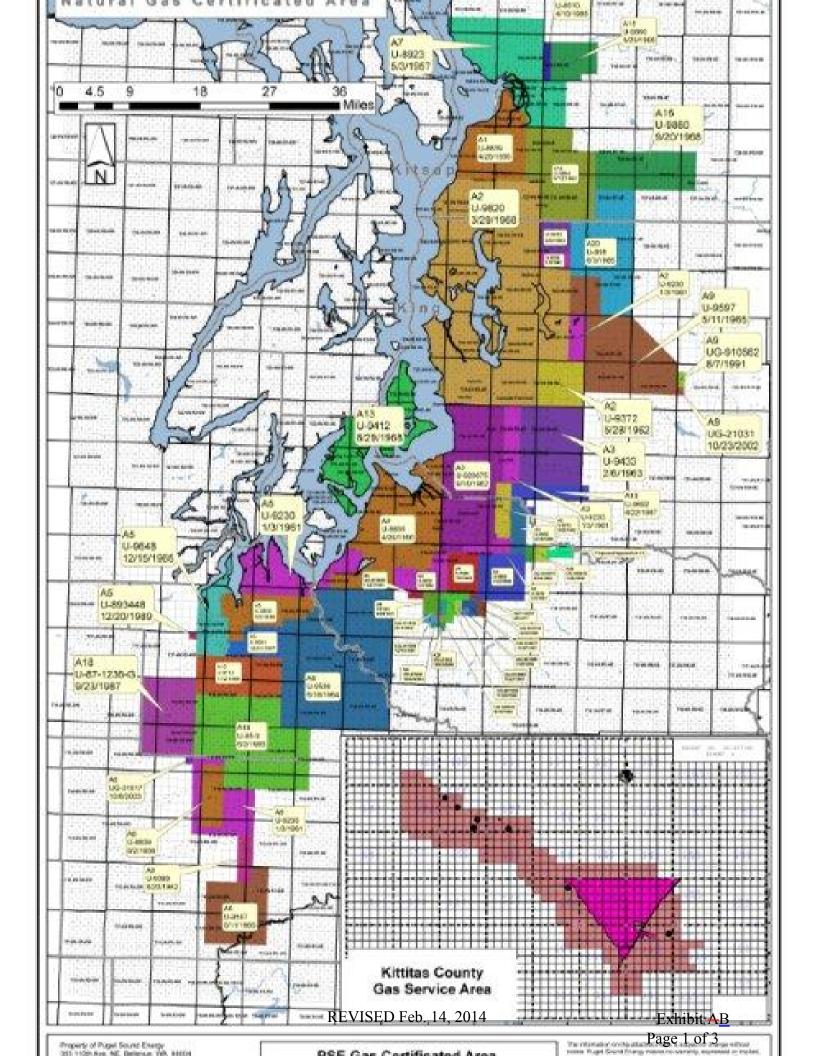

## **EXHIBIT B**





## EXHIBIT B-3

## LEGAL DESCRIPTION

ALL OF THE CITY OF BUCKLEY'S NATURAL GAS LINE FACILITIES AND APPURTENANCES AS LOCATED WITHIN THE FOLLOWING DESCRIBED AREA:

THE SOUTHWEST QUARTER AND THE SOUTHEAST QUARTER OF SECTION 35; THE SOUTHWEST QUARTER AND THE SOUTHEAST QUARTER OF SECTION 34; THE SOUTHEAST QUARTER OF THE SOUTHEAST QUARTER OF SECTION 33;

ALL SITUATED WITHIN TOWNSHIP 20, RANGE 6 EAST, WILLAMETTE MERIDIAN, LYING SOUTH OF THE CENTERLINE OF THE WHITE RIVER;

## AND TOGETHER WITH:

ALL OF SECTIONS 2 AND 3;
THE SOUTHWEST QUARTER, THE SOUTHEAST QUARTER, AND THE EAST HALF OF THE NORTHEAST QUARTER OF SECTION 4;
THE SOUTHEAST QUARTER OF SECTION 5;
THE NORTHEAST QUARTER OF SECTION 8;
THE NORTHWEST QUARTER AND THE NORTHEAST QUARTER OF SECTION 9;
THE NORTHWEST QUARTER AND THE NORTHEAST Q