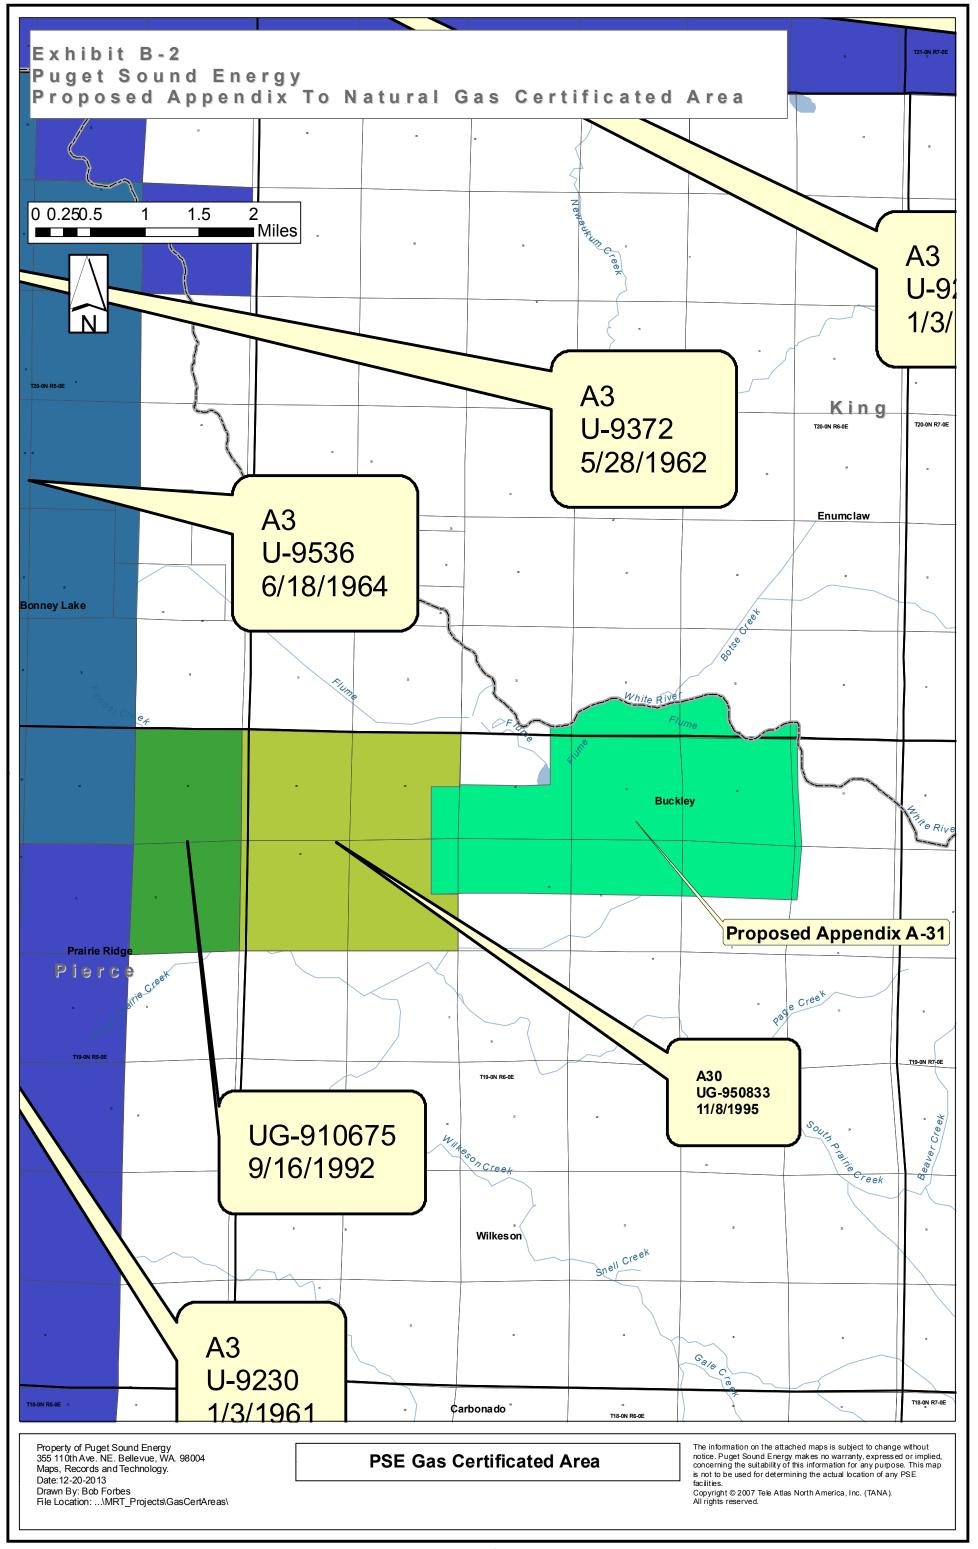

## EXHIBIT B-3

## LEGAL DESCRIPTION

ALL OF THE CITY OF BUCKLEY'S NATURAL GAS LINE FACILITIES AND APPURTENANCES AS LOCATED WITHIN THE FOLLOWING DESCRIBED AREA:

THE SOUTHWEST QUARTER AND THE SOUTHEAST QUARTER OF SECTION 35; THE SOUTHWEST QUARTER AND THE SOUTHEAST QUARTER OF SECTION 34; THE SOUTHEAST QUARTER OF THE SOUTHEAST QUARTER OF SECTION 33;

ALL SITUATED WITHIN TOWNSHIP 20, RANGE 6 EAST, WILLAMETTE MERIDIAN, LYING SOUTH OF THE CENTERLINE OF THE WHITE RIVER;

## AND TOGETHER WITH:

ALL OF SECTIONS 2 AND 3;
THE SOUTHWEST QUARTER, THE SOUTHEAST QUARTER, AND THE EAST HALF OF THE NORTHEAST QUARTER OF SECTION 4;
THE SOUTHEAST QUARTER OF SECTION 5;
THE NORTHEAST QUARTER OF SECTION 8;
THE NORTHWEST QUARTER AND THE NORTHEAST QUARTER OF SECTION 9;
THE NORTHWEST QUARTER AND THE NORTHEAST QUARTER OF SECTION 10;
AND THE NORTHWEST QUARTER AND THE NORTHEAST QUARTER OF SECTION 11;

ALL SITUATED WITHIN TOWNSHIP 19 NORTH, RANGE 6 EAST, WILLAMETTE MERIDIAN.