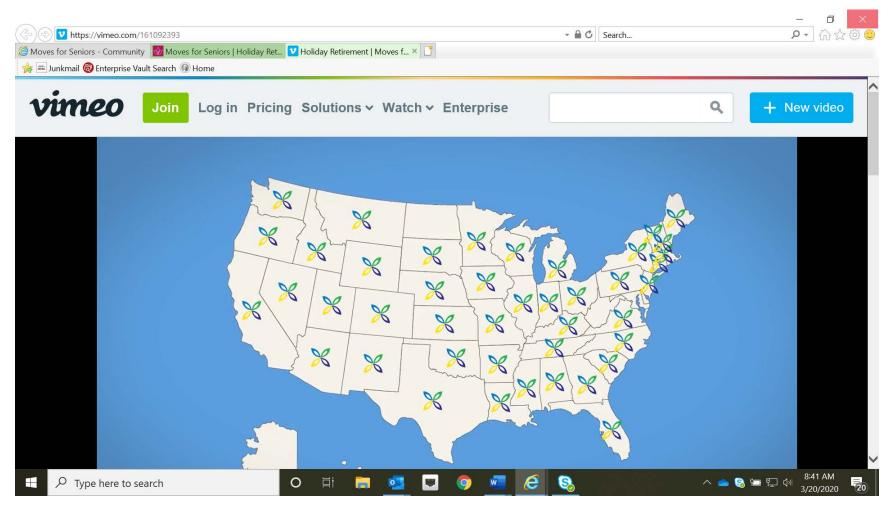

13

The Holiday Touch website also includes a video about Moves for Seniors to learn more about the services the company provides.<sup>9</sup> The video shows an image of a map of the

<sup>&</sup>lt;sup>5</sup> See Attachment E for a screen capture of Moves for Seniors' advertisement on Holiday Touch website.

United States and marks the states with its logo showing where Moves for Seniors provides household goods moving services.<sup>10</sup> Washington is marked in the map.

- 14 On March 20, 2020, I visited the Moves for Seniors website. Located at the bottom of the page, it states: "A division of Transit Systems, Inc.<sup>11</sup>"
- 15 As of the date of this declaration, Transit Systems, Inc. d/b/a Moves for Seniors has not applied for, nor was granted, a permit to operate in the state of Washington as a household good carrier.
- 16 As of this date, TSI d/b/a MFS has not meet the cease and desist requirements as assessed in Order 04 and I recommend the suspended penalty of \$5,000 be imposed.