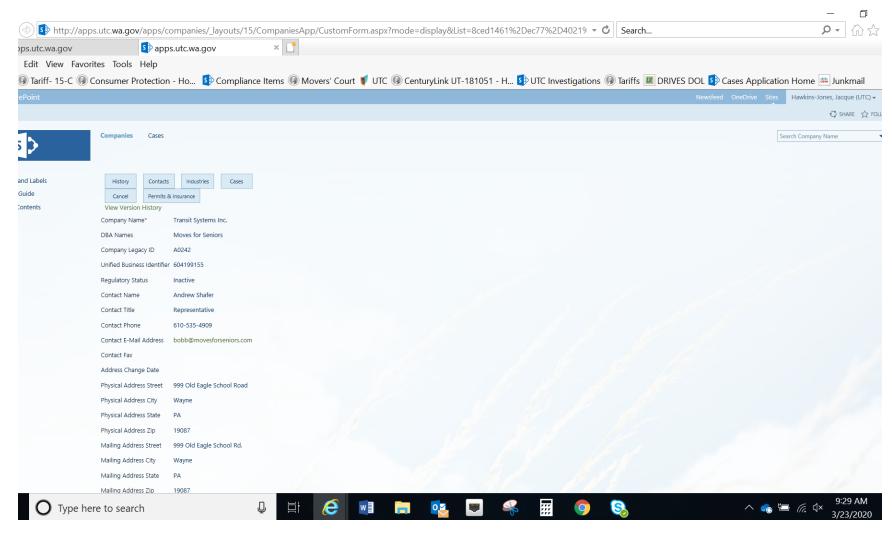

#### BEFORE THE WASHINGTON UTILITIES AND TRANSPORTATION COMMISSION

In the Matter of Determining the Proper Carrier Classification of, and Complaint for Penalties Against:

TRANSIT SYSTEMS, INC. d/b/a MOVES FOR SENIORS DOCKET TV-170747

DECLARATION OF JACQUE HAWKINS-JONES

I, JACQUE HAWKINS-JONES, under penalty of perjury under the laws of the state of Washington, declares as follows:

1

I am employed by the Washington Utilities and Transportation Commission (Commission) as a Compliance Investigator in the Consumer Protection Section. As a Compliance Investigator, my responsibilities include conducting investigations regarding the business practices of regulated utility and transportation companies. As part of those duties, I investigate household goods moving companies that may be operating in violation of

2

On February 14, 2020, I was assigned to perform a follow-up investigation in Docket TV-170747 in which the Commission issued Order 04 on March 21, 2018. Order 04 required Transit Systems, Inc., d/b/a Moves for Seniors (TSI d/b/a MFS or Company) to immediately cease operating as a household goods carrier until it first obtains authority from the Commission.

3

In Order 04, the Commission assessed a penalty of \$10,000 against TSI d/b/a MFS, with a \$5,000 portion suspended for two years, and waived thereafter, provided TSI d/b/a MFS (a) pays the remaining \$5,000 portion of the penalty when due, and (b) ceases and

DECLARATION OF JACQUE HAWKINS-JONES - 1

Commission rules.

desists from further operations as a household goods carrier in Washington without first obtaining the required permit from the Commission.

4 On May 11, 2018, TSI d/b/a MFS made a payment of \$5,000 toward the assessed penalty.