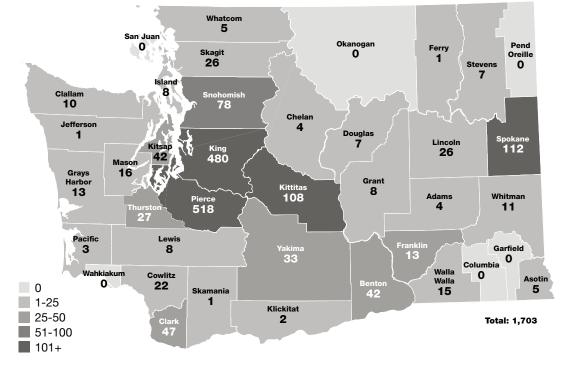

### WASHINGTON STATE WORK ZONE Collision Facts

Severity of Work Zone Collisions in 2017

Reported collisions within a work zone or caused by backup from a work zone in 2017 by county

Give lem a