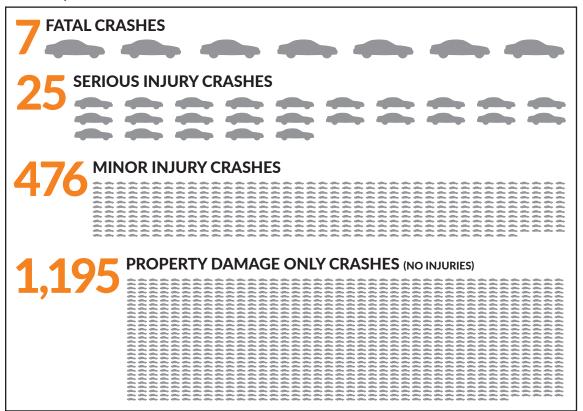

### WASHINGTON STATE WORK ZONE Collision Facts

Severity of Work Zone Collisions in 2017

Reported collisions within a work zone or caused by backup from a work zone in 2017 by county

Give lem a