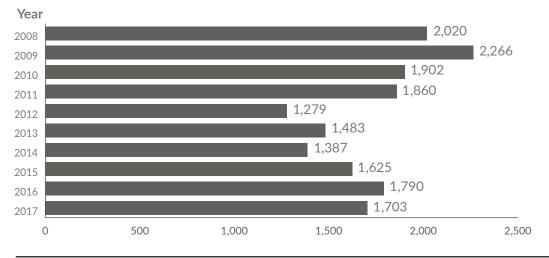

## WASHINGTON STATE WORK ZONE Collision Facts

WASHINGTON Give 'em d

SLOW

Number of officer-reported collisions within a work zone or in an external backup from a work zone between 2008 and 2017