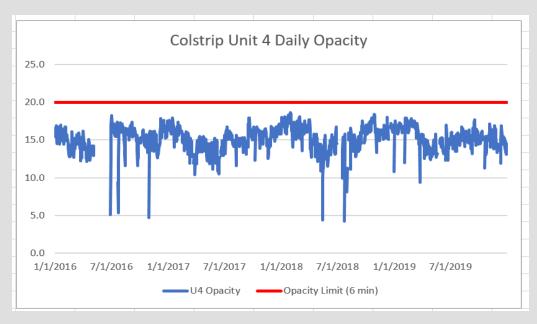

| Docket UE-190882 |
| Regarding the Prudency of Outage and Replacement Power Costs                                      |                  |
| In the Matter of                                                                                  |                  |
| PACIFIC POWER & LIGHT COMPANY,                                                                    | Docket UE-190458 |
| 2018 Power Cost Adjustment Mechanism                                                              |                  |

# PACIFIC POWER & LIGHT COMPANY COMPANY-CONFIDENTIAL EXHIBIT MATS PM RESULTS AND TRENDS IN THE ALTERNATE INDICATORS

#### **MATS PM Results and Trends in the Alternate Indicators**

#### MATS PM Results (August 2016 to December 2019)





### **Opacity Results (January 2016 to July 2019)**