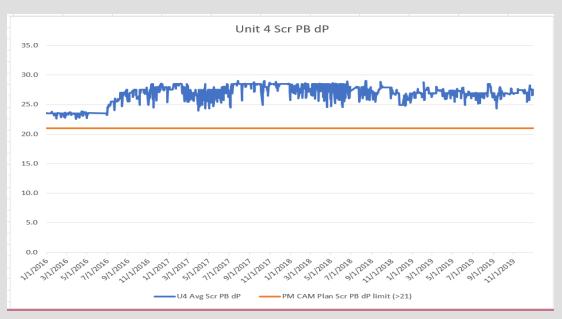

190882 |
| Regarding the Prudency of Outage and Replacement Power Costs                                      |                  |
| In the Matter of                                                                                  |                  |
| PACIFIC POWER & LIGHT COMPANY,                                                                    | Docket UE-190458 |
| 2018 Power Cost Adjustment Mechanism                                                              |                  |

# PACIFIC POWER & LIGHT COMPANY COMPANY-CONFIDENTIAL EXHIBIT MATS PM RESULTS AND TRENDS IN THE ALTERNATE INDICATORS

#### **MATS PM Results and Trends in the Alternate Indicators**

#### MATS PM Results (August 2016 to December 2019)





### **Opacity Results (January 2016 to July 2019)**