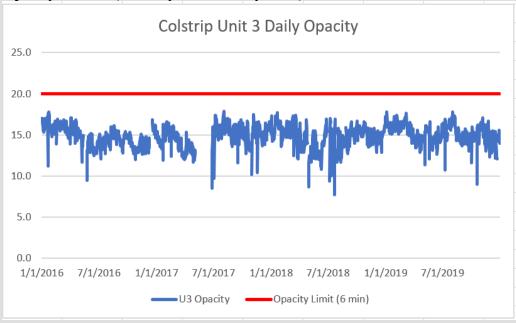

, | Docket UE-190882 |
| Regarding the Prudency of Outage and Replacement Power Costs                                      |                  |
| In the Matter of                                                                                  |                  |
| PACIFIC POWER & LIGHT COMPANY,                                                                    | Docket UE-190458 |
| 2018 Power Cost Adjustment Mechanism                                                              |                  |

# PACIFIC POWER & LIGHT COMPANY COMPANY-CONFIDENTIAL EXHIBIT MATS PM RESULTS AND TRENDS IN THE ALTERNATE INDICATORS

#### **MATS PM Results and Trends in the Alternate Indicators**

#### MATS PM Results (August 2016 to December 2019)





### **Opacity Results (January 2016 to July 2019)**