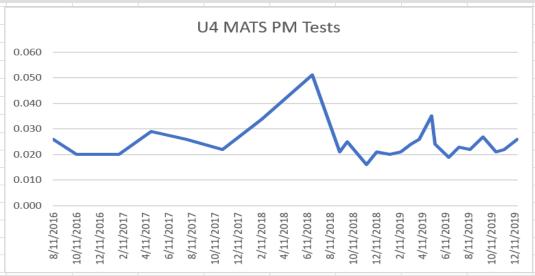

, PUGET SOUND ENERGY, and PACIFIC POWER & LIGHT COMPANY, | Docket UE-190882 |
| Regarding the Prudency of Outage and Replacement Power Costs                                      |                  |
| In the Matter of                                                                                  |                  |
| PACIFIC POWER & LIGHT COMPANY,                                                                    | Docket UE-190458 |
| 2018 Power Cost Adjustment Mechanism                                                              |                  |

# PACIFIC POWER & LIGHT COMPANY COMPANY-CONFIDENTIAL EXHIBIT MATS PM RESULTS AND TRENDS IN THE ALTERNATE INDICATORS

#### **MATS PM Results and Trends in the Alternate Indicators**

#### MATS PM Results (August 2016 to December 2019)





### **Opacity Results (January 2016 to July 2019)**