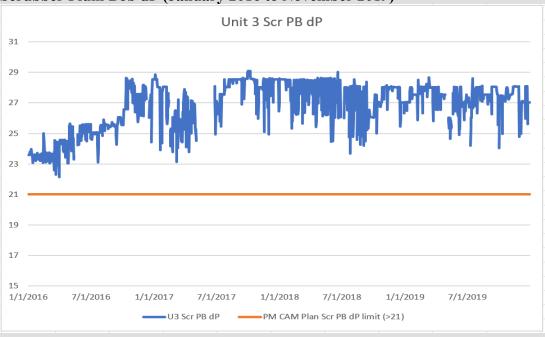

E-190882 |
| Regarding the Prudency of Outage and Replacement Power Costs                                      |                  |
| In the Matter of                                                                                  |                  |
| PACIFIC POWER & LIGHT COMPANY,                                                                    | Docket UE-190458 |
| 2018 Power Cost Adjustment Mechanism                                                              |                  |

# PACIFIC POWER & LIGHT COMPANY COMPANY-CONFIDENTIAL EXHIBIT MATS PM RESULTS AND TRENDS IN THE ALTERNATE INDICATORS

#### **MATS PM Results and Trends in the Alternate Indicators**

#### MATS PM Results (August 2016 to December 2019)





### **Opacity Results (January 2016 to July 2019)**