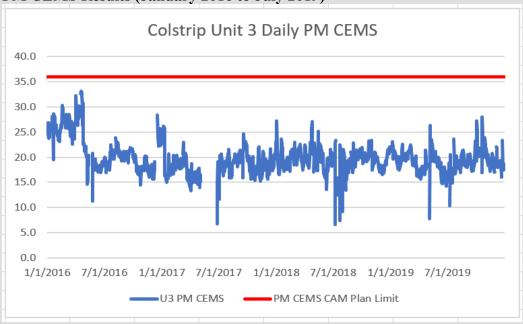

cket UE-190882 |
| Regarding the Prudency of Outage and Replacement Power Costs                                      |                  |
| In the Matter of                                                                                  |                  |
| PACIFIC POWER & LIGHT COMPANY,                                                                    | Docket UE-190458 |
| 2018 Power Cost Adjustment Mechanism                                                              |                  |

# PACIFIC POWER & LIGHT COMPANY COMPANY-CONFIDENTIAL EXHIBIT MATS PM RESULTS AND TRENDS IN THE ALTERNATE INDICATORS

#### **MATS PM Results and Trends in the Alternate Indicators**

#### MATS PM Results (August 2016 to December 2019)





### **Opacity Results (January 2016 to July 2019)**