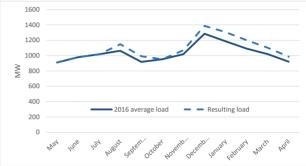

|           | 2016 average | Regional load changes | Resulting load |
|-----------|--------------|-----------------------|----------------|
| May       | 910.0282258  | 0                     | 910.0282       |
| June      | 979.6444444  | 0                     | 979.6444       |
| July      | 1017.928763  | 0                     | 1017.929       |
| August    | 1063.168011  | 0.08                  | 1148.221       |
| September | 918.0236111  | 0.08                  | 991.4655       |
| October   | 952.25       | 0                     | 952.25         |
| November  | 1018.272222  | 0.05                  | 1069.186       |
| December  | 1284.748656  | 0.08                  | 1387.529       |
| January   | 1187.208333  | 0.1                   | 1305.929       |
| February  | 1091.501437  | 0.1                   | 1200.652       |
| March     | 1020.638441  | 0.08                  | 1102.29        |
| April     | 921.1875     | 0.07                  | 985.6706       |