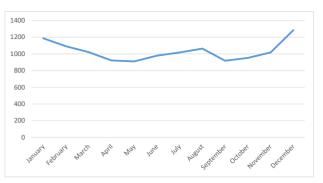

| 2016 Average load |             |  |  |  |
|-------------------|-------------|--|--|--|
| January           | 1187.208333 |  |  |  |
| February          | 1091.501437 |  |  |  |
| March             | 1020.638441 |  |  |  |
| April             | 921.1875    |  |  |  |
| May               | 910.0282258 |  |  |  |
| June              | 979.6444444 |  |  |  |
| July              | 1017.928763 |  |  |  |
| August            | 1063.168011 |  |  |  |
| September         | 918.0236111 |  |  |  |
| October           | 952.25      |  |  |  |
| November          | 1018.272222 |  |  |  |
| December          | 1284.748656 |  |  |  |