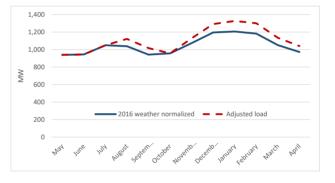

|           | 2016 weather | Regional load changes | Adjusted load |
|-----------|--------------|-----------------------|---------------|
| May       | 939          | 0                     | 939           |
| June      | 944          | 0                     | 944           |
| July      | 1049.1       | 0                     | 1049.1        |
| August    | 1038         | 0.08                  | 1121.04       |
| September | 941.4        | 0.08                  | 1016.712      |
| October   | 956.6        | 0                     | 956.6         |
| November  | 1074         | 0.05                  | 1127.7        |
| December  | 1195.3       | 0.08                  | 1290.924      |
| January   | 1205.9       | 0.1                   | 1326.49       |
| February  | 1182.3       | 0.1                   | 1300.53       |
| March     | 1049.8       | 0.08                  | 1133.784      |
| April     | 971.6        | 0.07                  | 1039.612      |